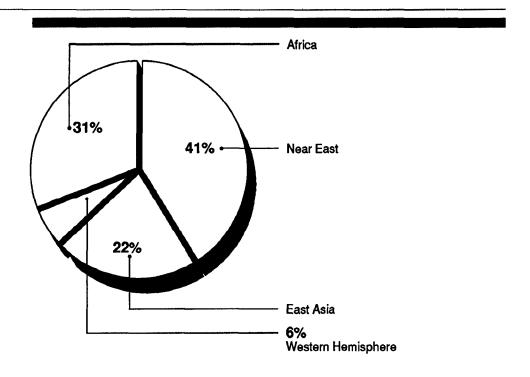

The Near East received more U.S. aid—41 percent of the total spent on refugee assistance overseas—than any other region during the 1980s. However, refugees in East Asia and Africa received the greatest shares of U.S. food aid.

# Regional Distribution of Overseas Assistance

According to State Department and AID data, the United States' \$3 billion in overseas refugee assistance contributed during the 1980s was distributed regionally as shown in figure 2. The contributions included cash, commodity, and in-kind contributions. The regional distribution of food aid was estimated, using Public Law 480, title II refugee feeding statistics, because U.S. food donations were not always earmarked geographically or for refugees.

Figure 2: Regional Distribution of U.S. Contributions for Refugee Assistance Overseas