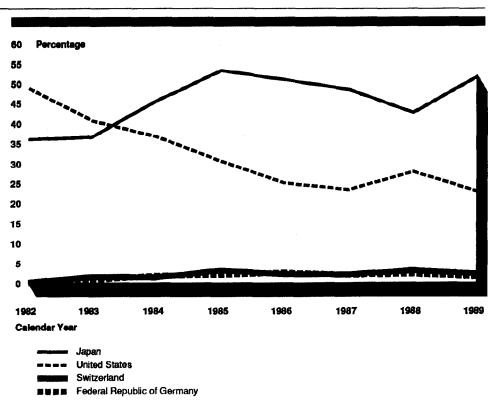

<sup>&</sup>lt;sup>a</sup>Percentage is based on total contributions received by each organization.

The United States has been the largest government donor to these organizations, except for the U.N. Border Relief Operation. However, during the last half of the decade, annual U.S. contributions to these organizations declined both in terms of amounts and as proportions of their annual contributions received.