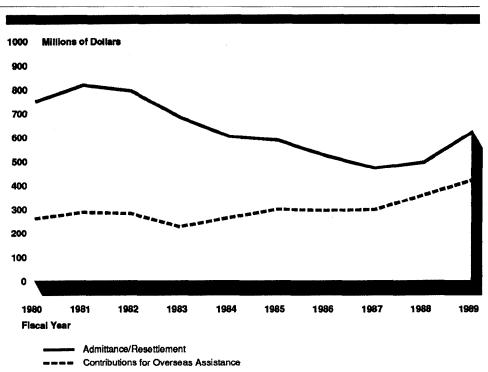

Funding levels for refugee admissions and resettlement in the United States declined during most of the 1980s, while funding for overseas assistance increased, as shown in figure 1.

Figure 1: U.S. Funding for Refugee Assistance

Note: Admittance/resettlement consists of funds from the Departments of State, Health and Human Services, and Education and the Immigration and Naturalization Service. Overseas assistance consists of funds from the Department of State and AID.

Annual funding for refugee admissions and resettlement peaked in 1981 at \$816 million, decreased to \$470 million during the next 6 years as fewer refugees were admitted to the United States, and then increased in 1988 to \$494 million and in 1989 to \$617 million. This increase corresponded with an increase in refugee admissions from 64,828 in 1987 to 105,688 in 1989, primarily to accommodate the increased admissions of Soviet refugees (see app. III).

U.S. funding for refugee assistance overseas increased from \$259 million in 1980 to \$418 million in 1989. Most of this growth, particularly in 1988 and 1989, was in food aid and emergency assistance funds. Cash contributions from the State Department's Migration and Refugee Assistance account—the principal source of U.S. donations for refugees overseas—remained relatively level throughout most of the decade (see app. IV).