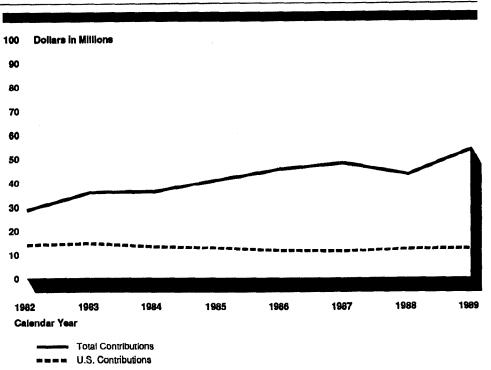

## United States Was the Largest Donor to Relief Organizations During the 1980s

About \$2.2 billion of the \$3 billion in U.S. assistance to refugees overseas was in the form of direct financial contributions to international relief organizations, primarily the United Nations High Commissioner for Refugees, the United Nations Relief and Works Agency for Palestine Refugees in the Near East, the International Committee of the Red Cross, and the United Nations Border Relief Operation. Table 1 lists the cumulative U.S. contributions to these organizations in the 1980s.

Table 1: U.S. Contributions to International Refugee Assistance Organizations (1980-1989)

| Dollars in million                                                                |         |                                           |
|-----------------------------------------------------------------------------------|---------|-------------------------------------------|
| Organization                                                                      | Amount  | Percentage of total received <sup>a</sup> |
| United Nations High Commissioner for Refugees                                     | \$1,175 | 29                                        |
| United Nations Relief and Works Agency for<br>Palestine Refugees in the Near East | 657     | 34                                        |
| International Committee of the Red Cross                                          | 306     | 21                                        |
| United Nations Border Relief Operation                                            | 101     | 30                                        |
| Total                                                                             | \$2,239 |                                           |