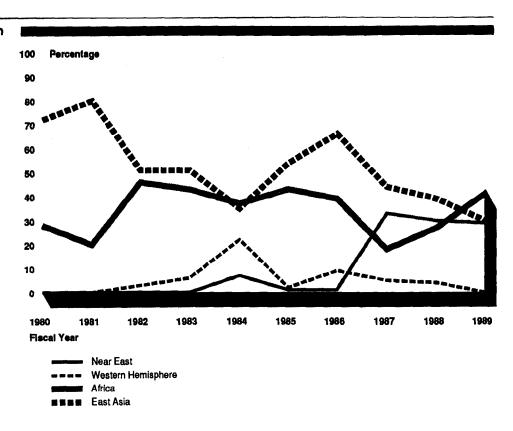

#### U.S. Food Aid

The geographic distribution of the \$794 million in U.S. food aid to refugees differed from the distribution of assistance overall. On the basis of refugee feeding data for fiscal years 1981 to 1989 from the annual reports on Public Law 480, we estimated that 49 percent of U.S. food donations for refugees went to East Asia, 31 percent to Africa, 16 percent to the Near East, and 4 percent to the Western Hemisphere. Figure 3 shows the trends in food aid over the decade.

Figure 3: Estimated Regional Distribution of U.S. Food Donations