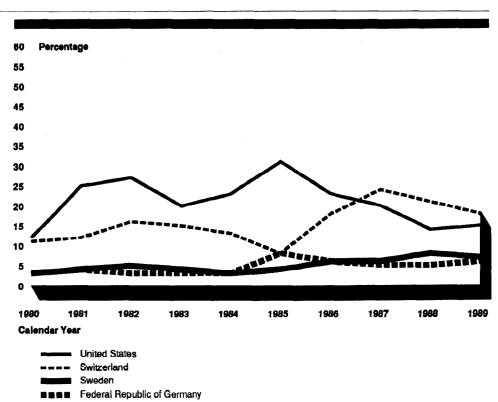

<sup>&</sup>lt;sup>a</sup>Percentage is based on total contributions received by each organization.

The United States has been the largest government donor to these organizations, except for the U.N. Border Relief Operation. However, during the last half of the decade, annual U.S. contributions to these organizations declined both in terms of amounts and as proportions of their annual contributions received.