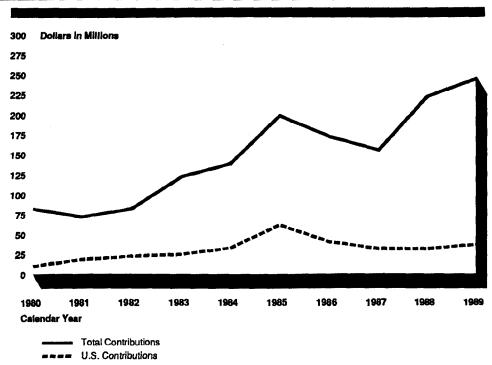

## United States Was the Largest Donor to Relief Organizations During the 1980s

About \$2.2 billion of the \$3 billion in U.S. assistance to refugees overseas was in the form of direct financial contributions to international relief organizations, primarily the United Nations High Commissioner for Refugees, the United Nations Relief and Works Agency for Palestine Refugees in the Near East, the International Committee of the Red Cross, and the United Nations Border Relief Operation. Table 1 lists the cumulative U.S. contributions to these organizations in the 1980s.

Table 1: U.S. Contributions to International Refugee Assistance Organizations (1980-1989)

| Dollars in million                                                                |         |                                           |
|-----------------------------------------------------------------------------------|---------|-------------------------------------------|
| Organization                                                                      | Amount  | Percentage of total received <sup>a</sup> |
| United Nations High Commissioner for Refugees                                     | \$1,175 | 29                                        |
| United Nations Relief and Works Agency for<br>Palestine Refugees in the Near East | 657     | 34                                        |
| International Committee of the Red Cross                                          | 306     | 21                                        |
| United Nations Border Relief Operation                                            | 101     | 30                                        |
| Total                                                                             | \$2,239 |                                           |