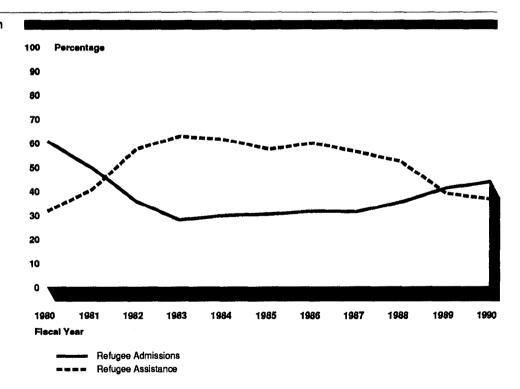

Annual funding for refugee admissions and resettlement peaked in 1981 at \$816 million, decreased to \$470 million during the next 6 years as fewer refugees were admitted to the United States, and then increased in 1988 to \$494 million and in 1989 to \$617 million. This increase corresponded with an increase in refugee admissions from 64,828 in 1987 to 105,688 in 1989, primarily to accommodate the increased admissions of Soviet refugees (see app. III).

U.S. funding for refugee assistance overseas increased from \$259 million in 1980 to \$418 million in 1989. Most of this growth, particularly in 1988 and 1989, was in food aid and emergency assistance funds. Cash contributions from the State Department's Migration and Refugee Assistance account—the principal source of U.S. donations for refugees overseas—remained relatively level throughout most of the decade (see app. IV).