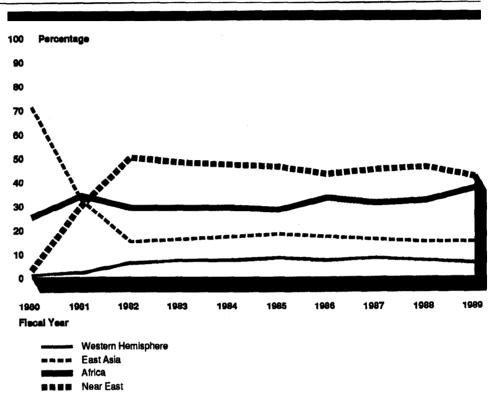

The Near East received more U.S. aid—41 percent of the total spent on refugee assistance overseas—than any other region during the 1980s. However, refugees in East Asia and Africa received the greatest shares of U.S. food aid.

# Regional Distribution of Overseas Assistance

According to State Department and AID data, the United States' \$3 billion in overseas refugee assistance contributed during the 1980s was distributed regionally as shown in figure 2. The contributions included cash, commodity, and in-kind contributions. The regional distribution of food aid was estimated, using Public Law 480, title II refugee feeding statistics, because U.S. food donations were not always earmarked geographically or for refugees.