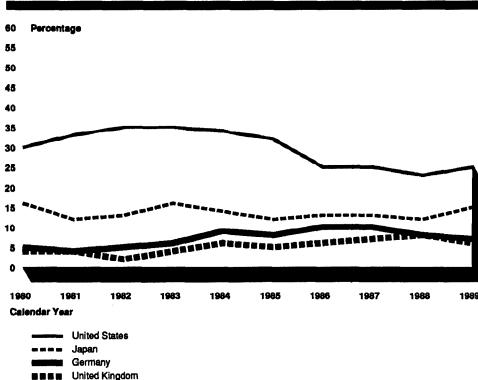

<sup>&</sup>lt;sup>a</sup>Percentage is based on total contributions received by each organization.

The United States has been the largest government donor to these organizations, except for the U.N. Border Relief Operation. However, during the last half of the decade, annual U.S. contributions to these organizations declined both in terms of amounts and as proportions of their annual contributions received.

Table 1: U.S. Contributions to International Refugee Assistance Organizations (1980-1989)

| Dollars in million                                                                |         |                                           |
|-----------------------------------------------------------------------------------|---------|-------------------------------------------|
| Organization                                                                      | Amount  | Percentage of total received <sup>a</sup> |
| United Nations High Commissioner for Refugees                                     | \$1,175 | 29                                        |
| United Nations Relief and Works Agency for<br>Palestine Refugees in the Near East | 657     | 34                                        |
| International Committee of the Red Cross                                          | 306     | 21                                        |
| United Nations Border Relief Operation                                            | 101     | 30                                        |
| Total                                                                             | \$2,239 |                                           |