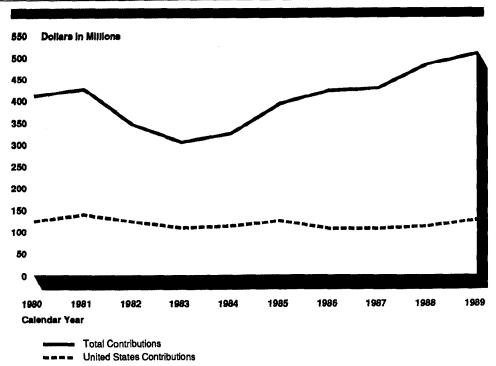

Table 1: U.S. Contributions to International Refugee Assistance Organizations (1980-1989)

| Dollars in million                                                                |         |                                           |
|-----------------------------------------------------------------------------------|---------|-------------------------------------------|
| Organization                                                                      | Amount  | Percentage of total received <sup>a</sup> |
| United Nations High Commissioner for Refugees                                     | \$1,175 | 29                                        |
| United Nations Relief and Works Agency for<br>Palestine Refugees in the Near East | 657     | 34                                        |
| International Committee of the Red Cross                                          | 306     | 21                                        |
| United Nations Border Relief Operation                                            | 101     | 30                                        |
| Total                                                                             | \$2,239 |                                           |

<sup>&</sup>lt;sup>a</sup>Percentage is based on total contributions received by each organization.

The United States has been the largest government donor to these organizations, except for the U.N. Border Relief Operation. However, during the last half of the decade, annual U.S. contributions to these organizations declined both in terms of amounts and as proportions of their annual contributions received.