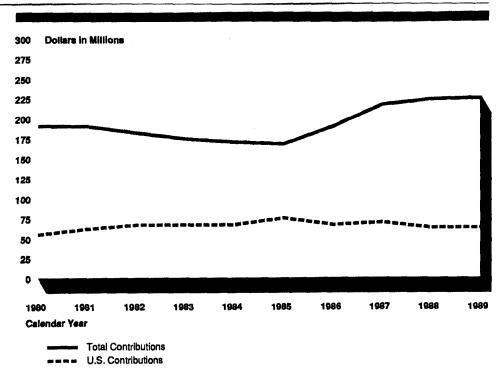

Table 1: U.S. Contributions to International Refugee Assistance Organizations (1980-1989)

| Dollars in million                                                                |         |                                           |
|-----------------------------------------------------------------------------------|---------|-------------------------------------------|
| Organization                                                                      | Amount  | Percentage of total received <sup>a</sup> |
| United Nations High Commissioner for Refugees                                     | \$1,175 | 29                                        |
| United Nations Relief and Works Agency for<br>Palestine Refugees in the Near East | 657     | 34                                        |
| International Committee of the Red Cross                                          | 306     | 21                                        |
| United Nations Border Relief Operation                                            | 101     | 30                                        |
| Total                                                                             | \$2,239 |                                           |

<sup>&</sup>lt;sup>a</sup>Percentage is based on total contributions received by each organization.

The United States has been the largest government donor to these organizations, except for the U.N. Border Relief Operation. However, during the last half of the decade, annual U.S. contributions to these organizations declined both in terms of amounts and as proportions of their annual contributions received.