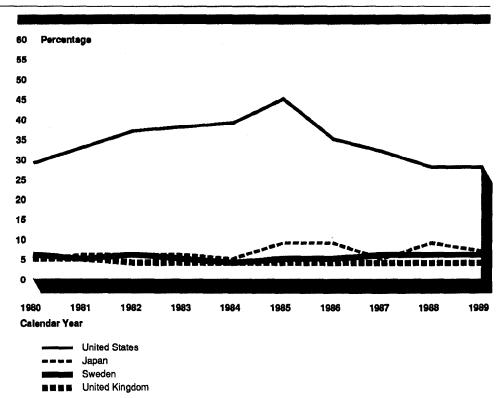

<sup>&</sup>lt;sup>a</sup>Percentage is based on total contributions received by each organization.

The United States has been the largest government donor to these organizations, except for the U.N. Border Relief Operation. However, during the last half of the decade, annual U.S. contributions to these organizations declined both in terms of amounts and as proportions of their annual contributions received.

Table 1: U.S. Contributions to International Refugee Assistance Organizations (1980-1989)

| Dollars in million                                                                |         |                                           |
|-----------------------------------------------------------------------------------|---------|-------------------------------------------|
| Organization                                                                      | Amount  | Percentage of total received <sup>a</sup> |
| United Nations High Commissioner for Refugees                                     | \$1,175 | 29                                        |
| United Nations Relief and Works Agency for<br>Palestine Refugees in the Near East | 657     | 34                                        |
| International Committee of the Red Cross                                          | 306     | 21                                        |
| United Nations Border Relief Operation                                            | 101     | 30                                        |
| Total                                                                             | \$2,239 |                                           |