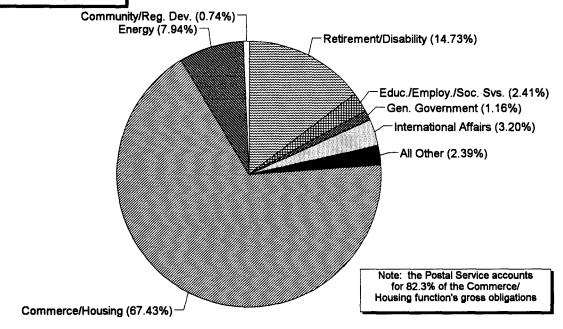

congruence. The following illustrates relationships depicted in the appendixes.

- A function may be associated almost entirely with one agency, which in turn makes almost all of its obligations in that function. For example, the Transportation function is found almost entirely within the Department of Transportation (see pages 61 and 119) whose activities are almost entirely associated with that single function (see pages 31 and 89).
- A function may be found almost entirely within one agency but not represent the dominant share of that agency's obligations. For example, the Agriculture function is found almost exclusively within USDA (see pages 59 and 117), but this function represents less than 35 percent of USDA's total obligations (see pages 20 and 78).
- A department or agency may have the majority of its obligations in one or a few functions but represent varying shares of the obligations in each function. For example, the Department of Energy's fiscal year 1994 obligations were largely in the Energy and National Defense functions (see page 24), but represented 50 percent of the obligations of the former function and only 3 percent of the latter (see pages 55 and 52).
- A function may be distributed across several departments and agencies--each of which may have very different core missions--but may be dominant in only one of the agencies. For example, in fiscal year 1994 the Community and Regional Development function was distributed primarily across, and in descending order, the Department of Housing and Urban Development (HUD), the Federal Emergency Management Agency (FEMA), USDA, and the Department of the Interior (see page 62). However, this function represented about 16, 93, 3, and 14 percent of the agencies' obligations, respectively (see pages 26, 41, 20, and 27).