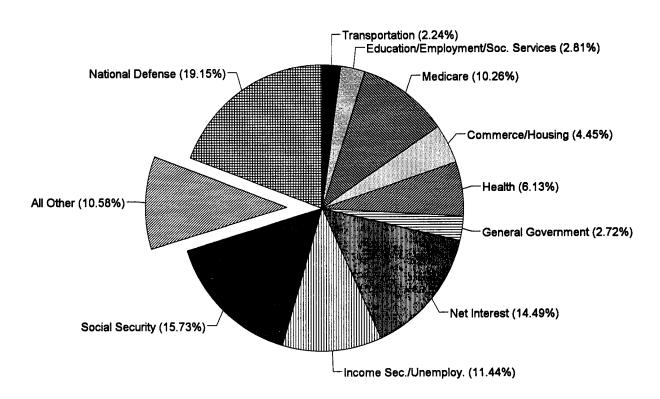

Appendix III summarizes the relative share of obligations by function for fiscal years 1979, 1984, 1989, and 1994. These figures provide a broad overview of the extent of change between functions over this time period and illustrate, again, the gradual shift toward increased federal spending for transfer payments and net interest.<sup>5</sup>