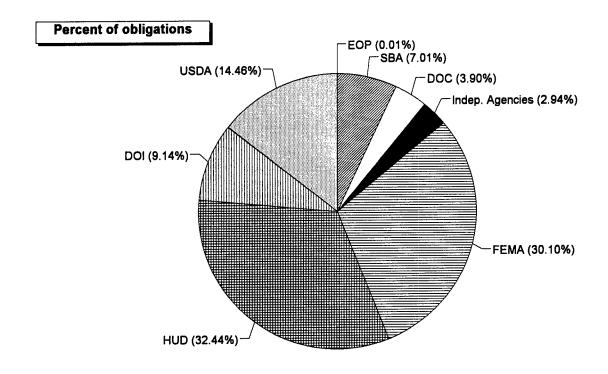

congruence. The following illustrates relationships depicted in the appendixes.

- A function may be associated almost entirely with one agency, which in turn makes almost all of its obligations in that function. For example, the Transportation function is found almost entirely within the Department of Transportation (see pages 61 and 119) whose activities are almost entirely associated with that single function (see pages 31 and 89).
- A function may be found almost entirely within one agency but not represent the dominant share of that agency's obligations. For example, the Agriculture function is found almost exclusively within USDA (see pages 59 and 117), but this function represents less than 35 percent of USDA's total obligations (see pages 20 and 78).
- A department or agency may have the majority of its obligations in one or a few functions but represent varying shares of the obligations in each function. For example, the Department of Energy's fiscal year 1994 obligations were largely in the Energy and National Defense functions (see page 24), but represented 50 percent of the obligations of the former function and only 3 percent of the latter (see pages 55 and 52).
- A function may be distributed across several departments and agencies--each of which may have very different core missions--but may be dominant in only one of the agencies. For example, in fiscal year 1994 the Community and Regional Development function was distributed primarily across, and in descending order, the Department of Housing and Urban Development (HUD), the Federal Emergency Management Agency (FEMA), USDA, and the Department of the Interior (see page 62). However, this function represented about 16, 93, 3, and 14 percent of the agencies' obligations, respectively (see pages 26, 41, 20, and 27).