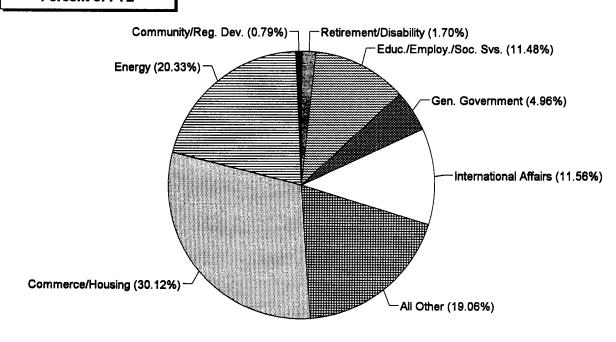

Similarly, comparing the share of obligations to the share of FTEs can suggest inquiries about the nature, role, or method of service delivery for a department or agency within a given mission area. For example, a large share of Department of Labor (DOL) obligations are associated with Income Security and Unemployment but, due to the implementation approach for DOL's programs, this function represents a small share of its FTEs (see pages 29 and 87). In contrast, the Health function accounts for about 30 percent of the Department of Health and Human Services obligations but drives over 90 percent of its FTEs (see page 25 and 83).