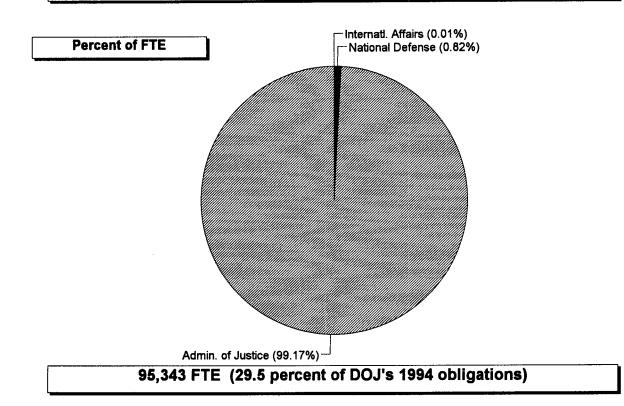

congruence. The following illustrates relationships depicted in the appendixes.

- A function may be associated almost entirely with one agency, which in turn makes almost all of its obligations in that function. For example, the Transportation function is found almost entirely within the Department of Transportation (see pages 61 and 119) whose activities are almost entirely associated with that single function (see pages 31 and 89).
- A function may be found almost entirely within one agency but not represent the dominant share of that agency's obligations. For example, the Agriculture function is found almost exclusively within USDA (see pages 59 and 117), but this function represents less than 35 percent of USDA's total obligations (see pages 20 and 78).
- A department or agency may have the majority of its obligations in one or a few functions but represent varying shares of the obligations in each function. For example, the Department of Energy's fiscal year 1994 obligations were largely in the Energy and National Defense functions (see page 24), but represented 50 percent of the obligations of the former function and only 3 percent of the latter (see pages 55 and 52).
- A function may be distributed across several departments and agencies--each of which may have very different core missions--but may be dominant in only one of the agencies. For example, in fiscal year 1994 the Community and Regional Development function was distributed primarily across, and in descending order, the Department of Housing and Urban Development (HUD), the Federal Emergency Management Agency (FEMA), USDA, and the Department of the Interior (see page 62). However, this function represented about 16, 93, 3, and 14 percent of the agencies' obligations, respectively (see pages 26, 41, 20, and 27).