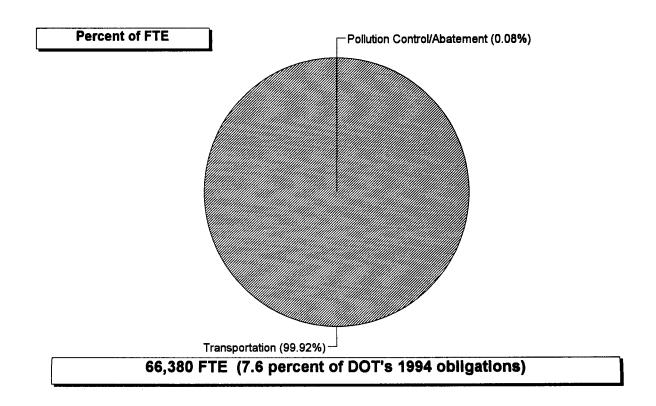

congruence. The following illustrates relationships depicted in the appendixes.

- A function may be associated almost entirely with one agency, which in turn makes almost all of its obligations in that function. For example, the Transportation function is found almost entirely within the Department of Transportation (see pages 61 and 119) whose activities are almost entirely associated with that single function (see pages 31 and 89).
- A function may be found almost entirely within one agency but not represent the dominant share of that agency's obligations. For example, the Agriculture function is found almost exclusively within USDA (see pages 59 and 117), but this function represents less than 35 percent of USDA's total obligations (see pages 20 and 78).
- A department or agency may have the majority of its obligations in one or a few functions but represent varying shares of the obligations in each function. For example, the Department of Energy's fiscal year 1994 obligations were largely in the Energy and National Defense functions (see page 24), but represented 50 percent of the obligations of the former function and only 3 percent of the latter (see pages 55 and 52).
- A function may be distributed across several departments and agencies--each of which may have very different core missions--but may be dominant in only one of the agencies. For example, in fiscal year 1994 the Community and Regional Development function was distributed primarily across, and in descending order, the Department of Housing and Urban Development (HUD), the Federal Emergency Management Agency (FEMA), USDA, and the Department of the Interior (see page 62). However, this function represented about 16, 93, 3, and 14 percent of the agencies' obligations, respectively (see pages 26, 41, 20, and 27).