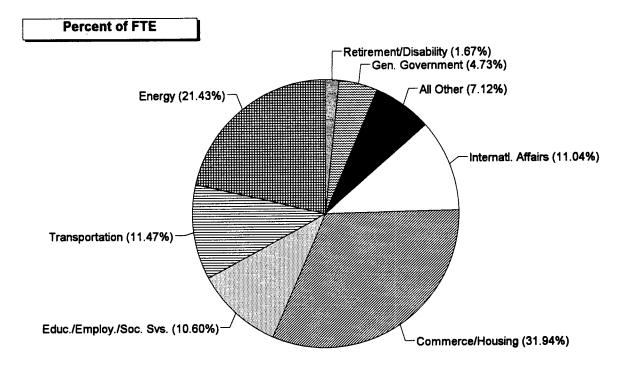

Similarly, comparing the share of obligations to the share of FTEs can suggest inquiries about the nature, role, or method of service delivery for a department or agency within a given mission area. For example, a large share of Department of Labor (DOL) obligations are associated with Income Security and Unemployment but, due to the implementation approach for DOL's programs, this function represents a small share of its FTEs (see pages 29 and 87). In contrast, the Health function accounts for about 30 percent of the Department of Health and Human Services obligations but drives over 90 percent of its FTEs (see page 25 and 83).