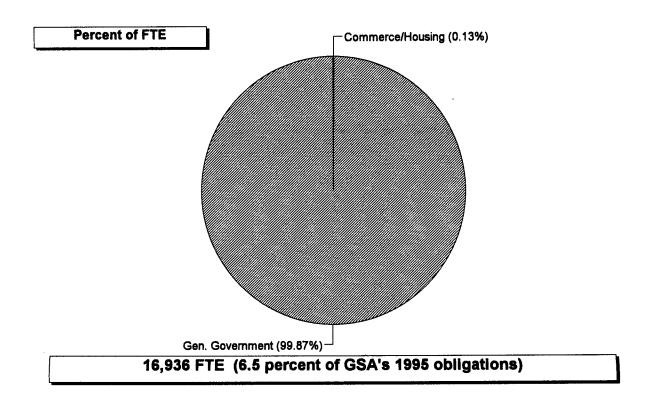

congruence. The following illustrates relationships depicted in the appendixes.

- A function may be associated almost entirely with one agency, which in turn makes almost all of its obligations in that function. For example, the Transportation function is found almost entirely within the Department of Transportation (see pages 61 and 119) whose activities are almost entirely associated with that single function (see pages 31 and 89).
- A function may be found almost entirely within one agency but not represent the dominant share of that agency's obligations. For example, the Agriculture function is found almost exclusively within USDA (see pages 59 and 117), but this function represents less than 35 percent of USDA's total obligations (see pages 20 and 78).
- A department or agency may have the majority of its obligations in one or a few functions but represent varying shares of the obligations in each function. For example, the Department of Energy's fiscal year 1994 obligations were largely in the Energy and National Defense functions (see page 24), but represented 50 percent of the obligations of the former function and only 3 percent of the latter (see pages 55 and 52).
- A function may be distributed across several departments and agencies--each of which may have very different core missions--but may be dominant in only one of the agencies. For example, in fiscal year 1994 the Community and Regional Development function was distributed primarily across, and in descending order, the Department of Housing and Urban Development (HUD), the Federal Emergency Management Agency (FEMA), USDA, and the Department of the Interior (see page 62). However, this function represented about 16, 93, 3, and 14 percent of the agencies' obligations, respectively (see pages 26, 41, 20, and 27).