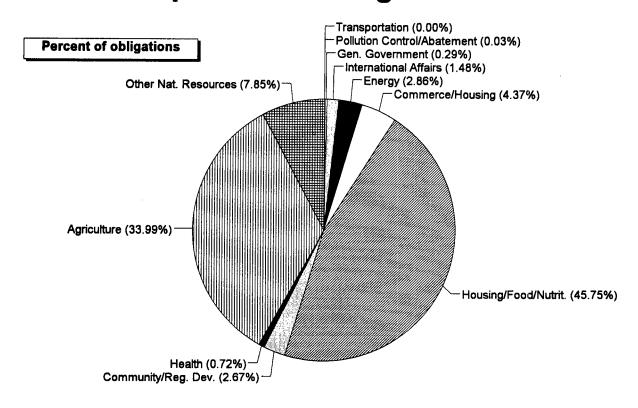

congruence. The following illustrates relationships depicted in the appendixes.

- A function may be associated almost entirely with one agency, which in turn makes almost all of its obligations in that function. For example, the Transportation function is found almost entirely within the Department of Transportation (see pages 61 and 119) whose activities are almost entirely associated with that single function (see pages 31 and 89).
- A function may be found almost entirely within one agency but not represent the dominant share of that agency's obligations. For example, the Agriculture function is found almost exclusively within USDA (see pages 59 and 117), but this function represents less than 35 percent of USDA's total obligations (see pages 20 and 78).
- A department or agency may have the majority of its obligations in one or a few functions but represent varying shares of the obligations in each function. For example, the Department of Energy's fiscal year 1994 obligations were largely in the Energy and National Defense functions (see page 24), but represented 50 percent of the obligations of the former function and only 3 percent of the latter (see pages 55 and 52).
- A function may be distributed across several departments and agencies--each of which may have very different core missions--but may be dominant in only one of the agencies. For example, in fiscal year 1994 the Community and Regional Development function was distributed primarily across, and in descending order, the Department of Housing and Urban Development (HUD), the Federal Emergency Management Agency (FEMA), USDA, and the Department of the Interior (see page 62). However, this function represented about 16, 93, 3, and 14 percent of the agencies' obligations, respectively (see pages 26, 41, 20, and 27).