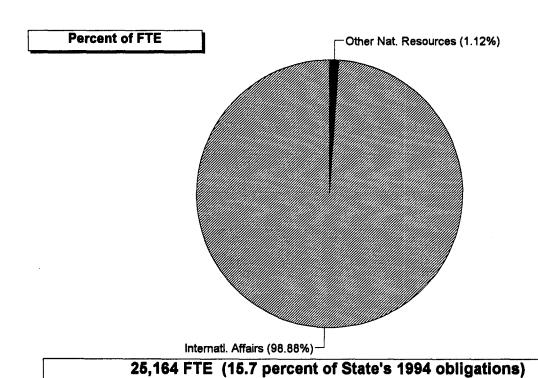

congruence. The following illustrates relationships depicted in the appendixes.

- A function may be associated almost entirely with one agency, which in turn makes almost all of its obligations in that function. For example, the Transportation function is found almost entirely within the Department of Transportation (see pages 61 and 119) whose activities are almost entirely associated with that single function (see pages 31 and 89).
- A function may be found almost entirely within one agency but not represent the dominant share of that agency's obligations. For example, the Agriculture function is found almost exclusively within USDA (see pages 59 and 117), but this function represents less than 35 percent of USDA's total obligations (see pages 20 and 78).
- A department or agency may have the majority of its obligations in one or a few functions but represent varying shares of the obligations in each function. For example, the Department of Energy's fiscal year 1994 obligations were largely in the Energy and National Defense functions (see page 24), but represented 50 percent of the obligations of the former function and only 3 percent of the latter (see pages 55 and 52).
- A function may be distributed across several departments and agencies--each of which may have very different core missions--but may be dominant in only one of the agencies. For example, in fiscal year 1994 the Community and Regional Development function was distributed primarily across, and in descending order, the Department of Housing and Urban Development (HUD), the Federal Emergency Management Agency (FEMA), USDA, and the Department of the Interior (see page 62). However, this function represented about 16, 93, 3, and 14 percent of the agencies' obligations, respectively (see pages 26, 41, 20, and 27).