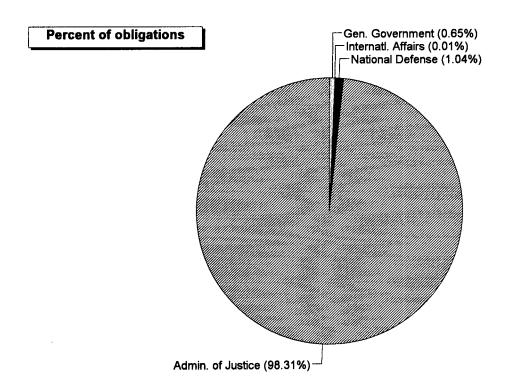

tment of Education**



\$33.9 billion in obligations (1.6 percent of total 1994 obligations)



4,772 FTE (0.7 percent of Education's 1994 obligations)

### **Department of Energy**



#### \$25.2 billion in obligations (1.2 percent of total 1994 obligations)



19,838 FTE (4.0 percent of DOE's 1994 obligations)

### **Health and Human Services**



#### \$354.5 billion in obligations (17.0 percent of total 1994 obligations)



### **Housing and Urban Development**



#### \$34.0 billion in obligations (1.6 percent of total 1994 obligations)



13,071 FTE (1.7 percent of HUD's 1994 obligations)

### Department of the Interior



#### \$11.2 billion in obligations (0.5 percent of total 1994 obligations)



76,283 FTE (25.3 percent of DOI's 1994 obligations)

### **Department of Justice**



### \$13.9 billion in obligations (0.7 percent of total 1994 obligations)



Page 28 GAO/AIMD-95-115FS

## **Department of Labor**



#### \$48.1 billion in obligations (2.3 percent of total 1994 obligations)



17,528 FTE (1.8 percent of DOL's 1994 obligations)

## **Department of State**





#### \$6.9 billion in obligations (0.3 percent of total 1994 obligations)



### **Department of Transportation**



#### \$44.9 billion in obligations (2.2 percent of total 1994 obligations)



### **Department of the Treasury**



\$339.0 billion in obligations (16.2 percent of total 1994 obligations)



157,345 FTE (1.8 percent of Treasury's 1994 obligations)

### **Department of Veterans Affairs**

#### Percent of obligations



#### \$42.9 billion in obligations (2.1 percent of total 1994 obl