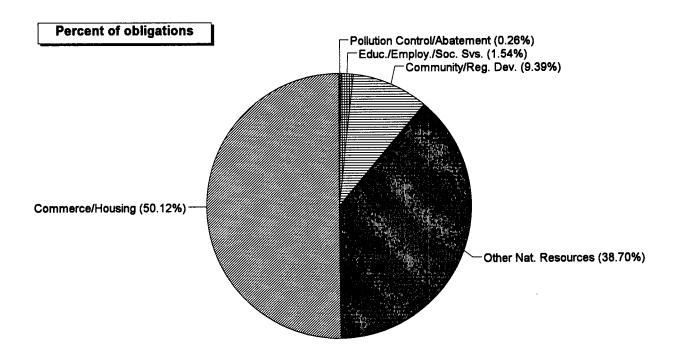

congruence. The following illustrates relationships depicted in the appendixes.

- A function may be associated almost entirely with one agency, which in turn makes almost all of its obligations in that function. For example, the Transportation function is found almost entirely within the Department of Transportation (see pages 61 and 119) whose activities are almost entirely associated with that single function (see pages 31 and 89).
- A function may be found almost entirely within one agency but not represent the dominant share of that agency's obligations. For example, the Agriculture function is found almost exclusively within USDA (see pages 59 and 117), but this function represents less than 35 percent of USDA's total obligations (see pages 20 and 78).
- A department or agency may have the majority of its obligations in one or a few functions but represent varying shares of the obligations in each function. For example, the Department of Energy's fiscal year 1994 obligations were largely in the Energy and National Defense functions (see page 24), but represented 50 percent of the obligations of the former function and only 3 percent of the latter (see pages 55 and 52).
- A function may be distributed across several departments and agencies--each of which may have very different core missions--but may be dominant in only one of the agencies. For example, in fiscal year 1994 the Community and Regional Development function was distributed primarily across, and in descending order, the Department of Housing and Urban Development (HUD), the Federal Emergency Management Agency (FEMA), USDA, and the Department of the Interior (see page 62). However, this function represented about 16, 93, 3, and 14 percent of the agencies' obligations, respectively (see pages 26, 41, 20, and 27).