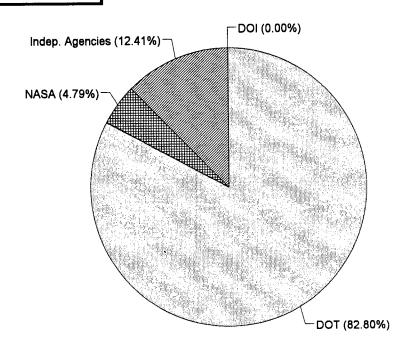

congruence. The following illustrates relationships depicted in the appendixes.

- A function may be associated almost entirely with one agency, which in turn makes almost all of its obligations in that function. For example, the Transportation function is found almost entirely within the Department of Transportation (see pages 61 and 119) whose activities are almost entirely associated with that single function (see pages 31 and 89).
- A function may be found almost entirely within one agency but not represent the dominant share of that agency's obligations. For example, the Agriculture function is found almost exclusively within USDA (see pages 59 and 117), but this function represents less than 35 percent of USDA's total obligations (see pages 20 and 78).
- A department or agency may have the majority of its obligations in one or a few functions but represent varying shares of the obligations in each function. For example, the Department of Energy's fiscal year 1994 obligations were largely in the Energy and National Defense functions (see page 24), but represented 50 percent of the obligations of the former function and only 3 percent of the latter (see pages 55 and 52).
- A function may be distributed across several departments and agencies--each of which may have very different core missions--but may be dominant in only one of the agencies. For example, in fiscal year 1994 the Community and Regional Development function was distributed primarily across, and in descending order, the Department of Housing and Urban Development (HUD), the Federal Emergency Management Agency (FEMA), USDA, and the Department of the Interior (see page 62). However, this function represented about 16, 93, 3, and 14 percent of the agencies' obligations, respectively (see pages 26, 41, 20, and 27).