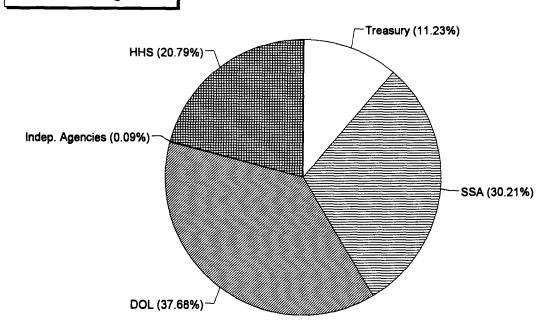

Similarly, comparing the share of obligations to the share of FTEs can suggest inquiries about the nature, role, or method of service delivery for a department or agency within a given mission area. For example, a large share of Department of Labor (DOL) obligations are associated with Income Security and Unemployment but, due to the implementation approach for DOL's programs, this function represents a small share of its FTEs (see pages 29 and 87). In contrast, the Health function accounts for about 30 percent of the Department of Health and Human Services obligations but drives over 90 percent of its FTEs (see page 25 and 83).