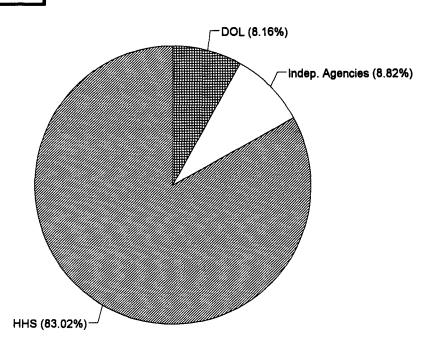

Similarly, comparing the share of obligations to the share of FTEs can suggest inquiries about the nature, role, or method of service delivery for a department or agency within a given mission area. For example, a large share of Department of Labor (DOL) obligations are associated with Income Security and Unemployment but, due to the implementation approach for DOL's programs, this function represents a small share of its FTEs (see pages 29 and 87). In contrast, the Health function accounts for about 30 percent of the Department of Health and Human Services obligations but drives over 90 percent of its FTEs (see page 25 and 83).