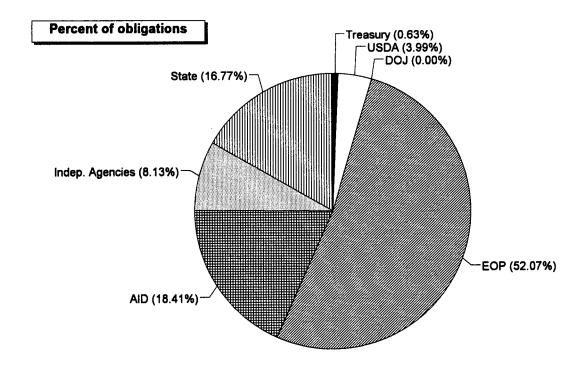

congruence. The following illustrates relationships depicted in the appendixes.

- A function may be associated almost entirely with one agency, which in turn makes almost all of its obligations in that function. For example, the Transportation function is found almost entirely within the Department of Transportation (see pages 61 and 119) whose activities are almost entirely associated with that single function (see pages 31 and 89).
- A function may be found almost entirely within one agency but not represent the dominant share of that agency's obligations. For example, the Agriculture function is found almost exclusively within USDA (see pages 59 and 117), but this function represents less than 35 percent of USDA's total obligations (see pages 20 and 78).
- A department or agency may have the majority of its obligations in one or a few functions but represent varying shares of the obligations in each function. For example, the Department of Energy's fiscal year 1994 obligations were largely in the Energy and National Defense functions (see page 24), but represented 50 percent of the obligations of the former function and only 3 percent of the latter (see pages 55 and 52).
- A function may be distributed across several departments and agencies--each of which may have very different core missions--but may be dominant in only one of the agencies. For example, in fiscal year 1994 the Community and Regional Development function was distributed primarily across, and in descending order, the Department of Housing and Urban Development (HUD), the Federal Emergency Management Agency (FEMA), USDA, and the Department of the Interior (see page 62). However, this function represented about 16, 93, 3, and 14 percent of the agencies' obligations, respectively (see pages 26, 41, 20, and 27).