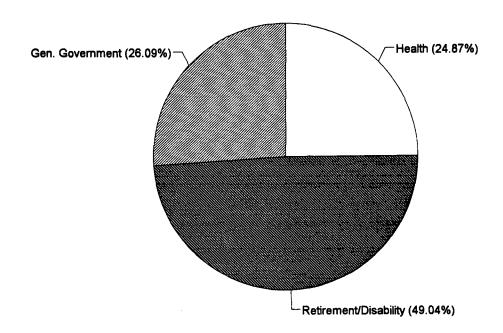

congruence. The following illustrates relationships depicted in the appendixes.

- A function may be associated almost entirely with one agency, which in turn makes almost all of its obligations in that function. For example, the Transportation function is found almost entirely within the Department of Transportation (see pages 61 and 119) whose activities are almost entirely associated with that single function (see pages 31 and 89).
- A function may be found almost entirely within one agency but not represent the dominant share of that agency's obligations. For example, the Agriculture function is found almost exclusively within USDA (see pages 59 and 117), but this function represents less than 35 percent of USDA's total obligations (see pages 20 and 78).
- A department or agency may have the majority of its obligations in one or a few functions but represent varying shares of the obligations in each function. For example, the Department of Energy's fiscal year 1994 obligations were largely in the Energy and National Defense functions (see page 24), but represented 50 percent of the obligations of the former function and only 3 percent of the latter (see pages 55 and 52).
- A function may be distributed across several departments and agencies--each of which may have very different core missions--but may be dominant in only one of the agencies. For example, in fiscal year 1994 the Community and Regional Development function was distributed primarily across, and in descending order, the Department of Housing and Urban Development (HUD), the Federal Emergency Management Agency (FEMA), USDA, and the Department of the Interior (see page 62). However, this function represented about 16, 93, 3, and 14 percent of the agencies' obligations, respectively (see pages 26, 41, 20, and 27).