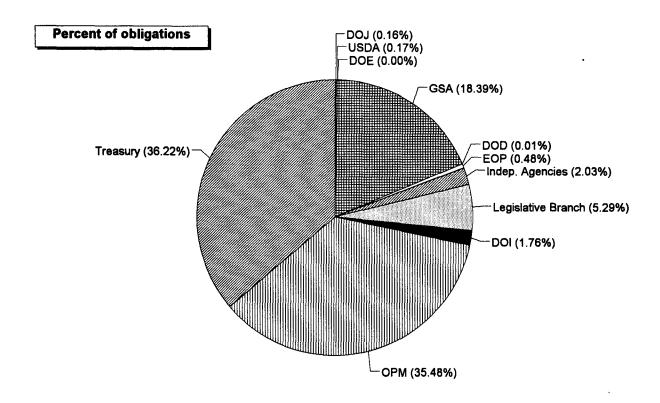

Although these appendixes provide a useful overview, they indicate neither the relative relationships between departments and agencies or between functions, nor the magnitude of an agency's activities in a given function during a given year. To provide these perspectives, we present figures in the succeeding appendixes which depict for fiscal years 1994 and 1995 both the overall and relative shares of obligations and FTE levels between and among departments, agencies, and budget functions.

The figures in appendixes IV through VII indicate the nature and extent of activities within each department and agency and the uniqueness of a particular function within a given department and agency. For example, comparing obligations by department and agency and by function presents an interesting picture of the relationship between an area of national need and organizational spending and staffing patterns, which could suggest potentially productive lines of inquiry about mission and organizational