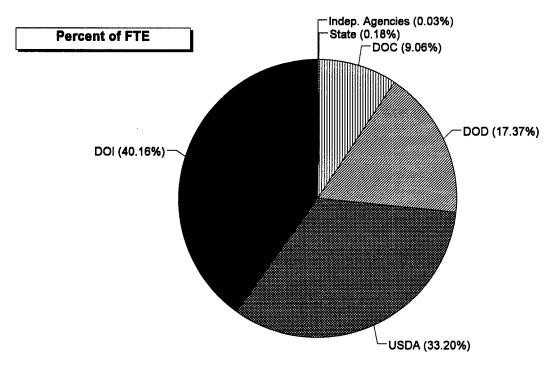

Although these appendixes provide a useful overview, they indicate neither the relative relationships between departments and agencies or between functions, nor the magnitude of an agency's activities in a given function during a given year. To provide these perspectives, we present figures in the succeeding appendixes which depict for fiscal years 1994 and 1995 both the overall and relative shares of obligations and FTE levels between and among departments, agencies, and budget functions.

Similarly, comparing the share of obligations to the share of FTEs can suggest inquiries about the nature, role, or method of service delivery for a department or agency within a given mission area. For example, a large share of Department of Labor (DOL) obligations are associated with Income Security and Unemployment but, due to the implementation approach for DOL's programs, this function represents a small share of its FTEs (see pages 29 and 87). In contrast, the Health function accounts for about 30 percent of the Department of Health and Human Services obligations but drives over 90 percent of its FTEs (see page 25 and 83).