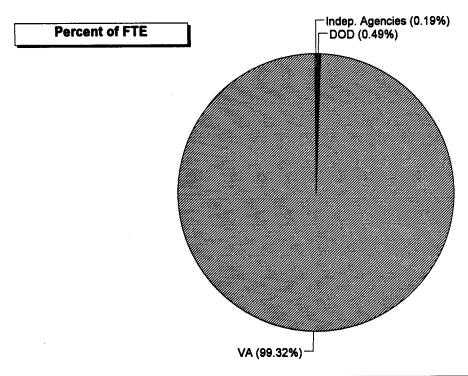

Appendix II summarizes fiscal year 1994 obligation patterns by function for each department and agency. As this appendix shows, most federal departments and agencies addressed more than one budget function, that is, more than one mission or area of national need. For example, the Department of Agriculture (USDA) obligated funds to 10 functions; 15 executive departments and agencies made obligations in three or more functions. Alternatively, the Department of Veterans Affairs and the Environmental Protection Agency obligated funds to only one function.