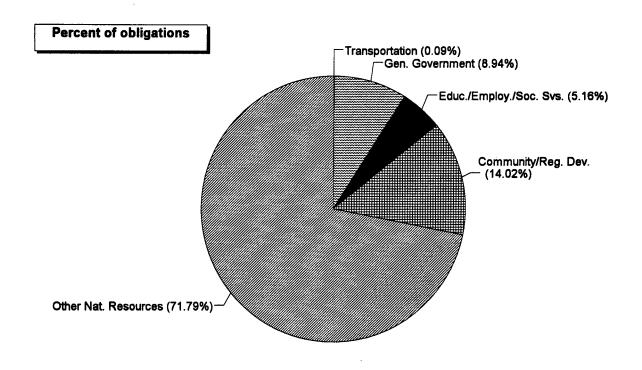

congruence. The following illustrates relationships depicted in the appendixes.

- A function may be associated almost entirely with one agency, which in turn makes almost all of its obligations in that function. For example, the Transportation function is found almost entirely within the Department of Transportation (see pages 61 and 119) whose activities are almost entirely associated with that single function (see pages 31 and 89).
- A function may be found almost entirely within one agency but not represent the dominant share of that agency's obligations. For example, the Agriculture function is found almost exclusively within USDA (see pages 59 and 117), but this function represents less than 35 percent of USDA's total obligations (see pages 20 and 78).
- A department or agency may have the majority of its obligations in one or a few functions but represent varying shares of the obligations in each function. For example, the Department of Energy's fiscal year 1994 obligations were largely in the Energy and National Defense functions (see page 24), but represented 50 percent of the obligations of the former function and only 3 percent of the latter (see pages 55 and 52).
- A function may be distributed across several departments and agencies--each of which may have very different core missions--but may be dominant in only one of the agencies. For example, in fiscal year 1994 the Community and Regional Development function was distributed primarily across, and in descending order, the Department of Housing and Urban Development (HUD), the Federal Emergency Management Agency (FEMA), USDA, and the Department of the Interior (see page 62). However, this function represented about 16, 93, 3, and 14 percent of the agencies' obligations, respectively (see pages 26, 41, 20, and 27).