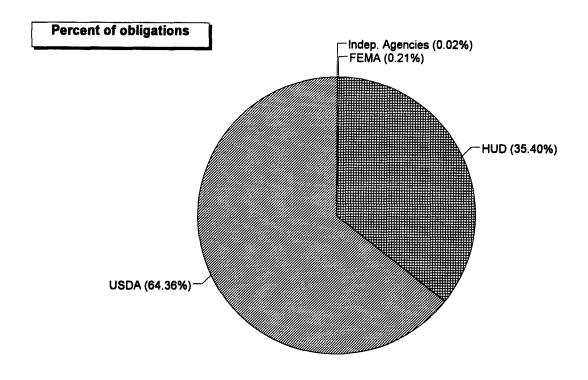

congruence. The following illustrates relationships depicted in the appendixes.

- A function may be associated almost entirely with one agency, which in turn makes almost all of its obligations in that function. For example, the Transportation function is found almost entirely within the Department of Transportation (see pages 61 and 119) whose activities are almost entirely associated with that single function (see pages 31 and 89).
- A function may be found almost entirely within one agency but not represent the dominant share of that agency's obligations. For example, the Agriculture function is found almost exclusively within USDA (see pages 59 and 117), but this function represents less than 35 percent of USDA's total obligations (see pages 20 and 78).
- A department or agency may have the majority of its obligations in one or a few functions but represent varying shares of the obligations in each function. For example, the Department of Energy's fiscal year 1994 obligations were largely in the Energy and National Defense functions (see page 24), but represented 50 percent of the obligations of the former function and only 3 percent of the latter (see pages 55 and 52).
- A function may be distributed across several departments and agencies--each of which may have very different core missions--but may be dominant in only one of the agencies. For example, in fiscal year 1994 the Community and Regional Development function was distributed primarily across, and in descending order, the Department of Housing and Urban Development (HUD), the Federal Emergency Management Agency (FEMA), USDA, and the Department of the Interior (see page 62). However, this function represented about 16, 93, 3, and 14 percent of the agencies' obligations, respectively (see pages 26, 41, 20, and 27).