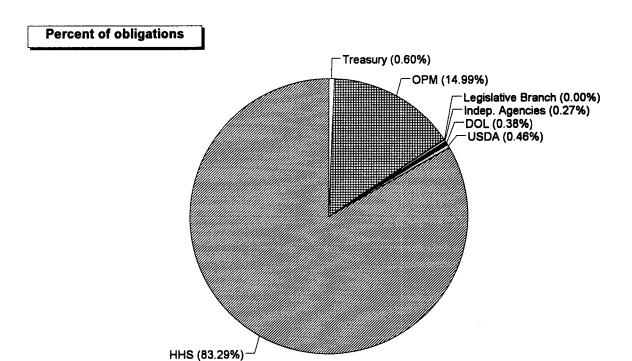

Similarly, comparing the share of obligations to the share of FTEs can suggest inquiries about the nature, role, or method of service delivery for a department or agency within a given mission area. For example, a large share of Department of Labor (DOL) obligations are associated with Income Security and Unemployment but, due to the implementation approach for DOL's programs, this function represents a small share of its FTEs (see pages 29 and 87). In contrast, the Health function accounts for about 30 percent of the Department of Health and Human Services obligations but drives over 90 percent of its FTEs (see page 25 and 83).