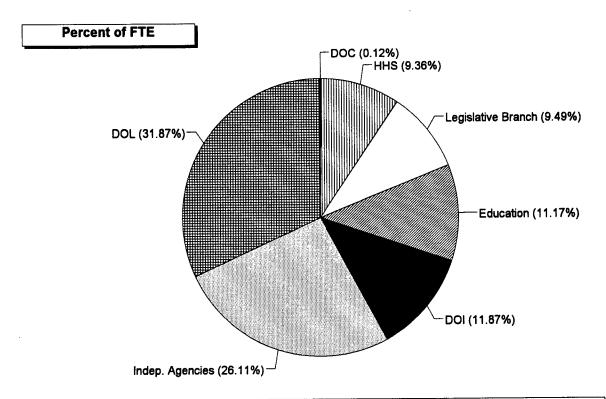

Similarly, comparing the share of obligations to the share of FTEs can suggest inquiries about the nature, role, or method of service delivery for a department or agency within a given mission area. For example, a large share of Department of Labor (DOL) obligations are associated with Income Security and Unemployment but, due to the implementation approach for DOL's programs, this function represents a small share of its FTEs (see pages 29 and 87). In contrast, the Health function accounts for about 30 percent of the Department of Health and Human Services obligations but drives over 90 percent of its FTEs (see page 25 and 83).