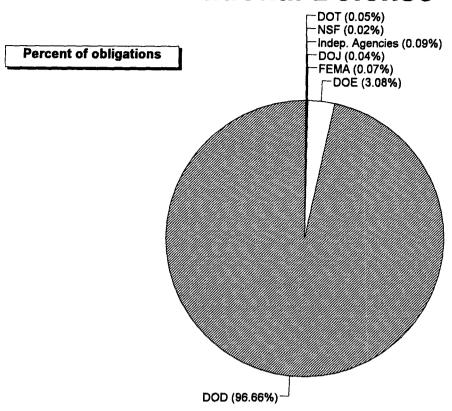

congruence. The following illustrates relationships depicted in the appendixes.

- A function may be associated almost entirely with one agency, which in turn makes almost all of its obligations in that function. For example, the Transportation function is found almost entirely within the Department of Transportation (see pages 61 and 119) whose activities are almost entirely associated with that single function (see pages 31 and 89).
- A function may be found almost entirely within one agency but not represent the dominant share of that agency's obligations. For example, the Agriculture function is found almost exclusively within USDA (see pages 59 and 117), but this function represents less than 35 percent of USDA's total obligations (see pages 20 and 78).
- A department or agency may have the majority of its obligations in one or a few functions but represent varying shares of the obligations in each function. For example, the Department of Energy's fiscal year 1994 obligations were largely in the Energy and National Defense functions (see page 24), but represented 50 percent of the obligations of the former function and only 3 percent of the latter (see pages 55 and 52).
- A function may be distributed across several departments and agencies--each of which may have very different core missions--but may be dominant in only one of the agencies. For example, in fiscal year 1994 the Community and Regional Development function was distributed primarily across, and in descending order, the Department of Housing and Urban Development (HUD), the Federal Emergency Management Agency (FEMA), USDA, and the Department of the Interior (see page 62). However, this function represented about 16, 93, 3, and 14 percent of the agencies' obligations, respectively (see pages 26, 41, 20, and 27).