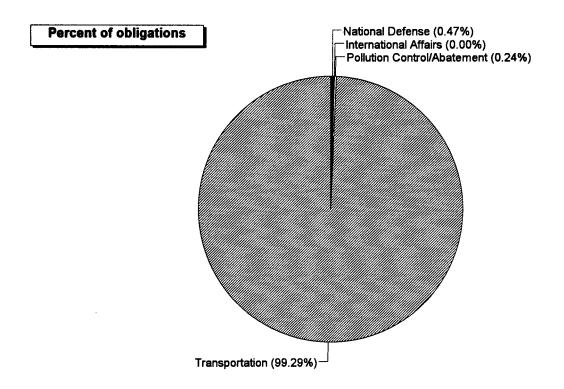

congruence. The following illustrates relationships depicted in the appendixes.

- A function may be associated almost entirely with one agency, which in turn makes almost all of its obligations in that function. For example, the Transportation function is found almost entirely within the Department of Transportation (see pages 61 and 119) whose activities are almost entirely associated with that single function (see pages 31 and 89).
- A function may be found almost entirely within one agency but not represent the dominant share of that agency's obligations. For example, the Agriculture function is found almost exclusively within USDA (see pages 59 and 117), but this function represents less than 35 percent of USDA's total obligations (see pages 20 and 78).
- A department or agency may have the majority of its obligations in one or a few functions but represent varying shares of the obligations in each function. For example, the Department of Energy's fiscal year 1994 obligations were largely in the Energy and National Defense functions (see page 24), but represented 50 percent of the obligations of the former function and only 3 percent of the latter (see pages 55 and 52).
- A function may be distributed across several departments and agencies--each of which may have very different core missions--but may be dominant in only one of the agencies. For example, in fiscal year 1994 the Community and Regional Development function was distributed primarily across, and in descending order, the Department of Housing and Urban Development (HUD), the Federal Emergency Management Agency (FEMA), USDA, and the Department of the Interior (see page 62). However, this function represented about 16, 93, 3, and 14 percent of the agencies' obligations, respectively (see pages 26, 41, 20, and 27).