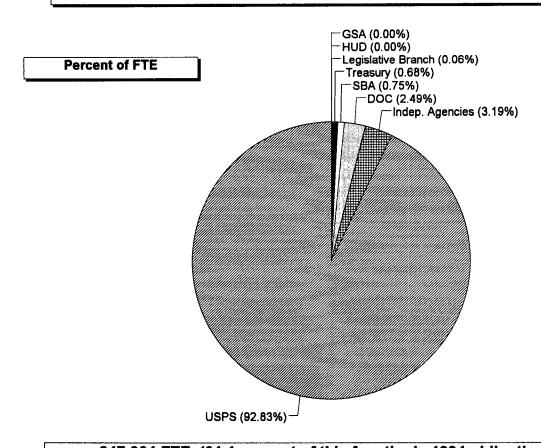

congruence. The following illustrates relationships depicted in the appendixes.

- A function may be associated almost entirely with one agency, which in turn makes almost all of its obligations in that function. For example, the Transportation function is found almost entirely within the Department of Transportation (see pages 61 and 119) whose activities are almost entirely associated with that single function (see pages 31 and 89).
- A function may be found almost entirely within one agency but not represent the dominant share of that agency's obligations. For example, the Agriculture function is found almost exclusively within USDA (see pages 59 and 117), but this function represents less than 35 percent of USDA's total obligations (see pages 20 and 78).
- A department or agency may have the majority of its obligations in one or a few functions but represent varying shares of the obligations in each function. For example, the Department of Energy's fiscal year 1994 obligations were largely in the Energy and National Defense functions (see page 24), but represented 50 percent of the obligations of the former function and only 3 percent of the latter (see pages 55 and 52).
- A function may be distributed across several departments and agencies--each of which may have very different core missions--but may be dominant in only one of the agencies. For example, in fiscal year 1994 the Community and Regional Development function was distributed primarily across, and in descending order, the Department of Housing and Urban Development (HUD), the Federal Emergency Management Agency (FEMA), USDA, and the Department of the Interior (see page 62). However, this function represented about 16, 93, 3, and 14 percent of the agencies' obligations, respectively (see pages 26, 41, 20, and 27).