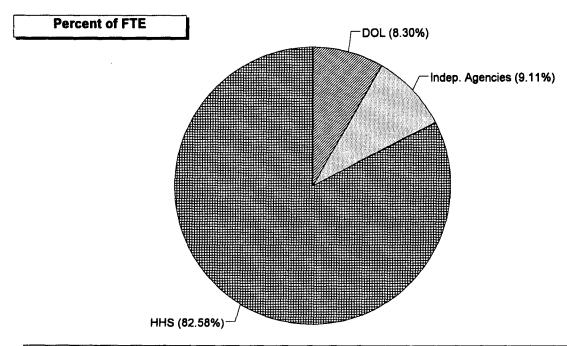

Similarly, comparing the share of obligations to the share of FTEs can suggest inquiries about the nature, role, or method of service delivery for a department or agency within a given mission area. For example, a large share of Department of Labor (DOL) obligations are associated with Income Security and Unemployment but, due to the implementation approach for DOL's programs, this function represents a small share of its FTEs (see pages 29 and 87). In contrast, the Health function accounts for about 30 percent of the Department of Health and Human Services obligations but drives over 90 percent of its FTEs (see page 25 and 83).