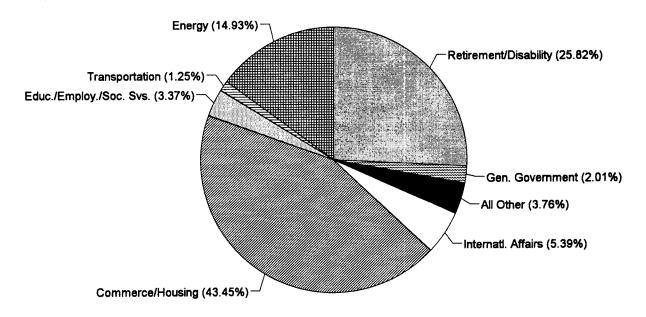

congruence. The following illustrates relationships depicted in the appendixes.

- A function may be associated almost entirely with one agency, which in turn makes almost all of its obligations in that function. For example, the Transportation function is found almost entirely within the Department of Transportation (see pages 61 and 119) whose activities are almost entirely associated with that single function (see pages 31 and 89).
- A function may be found almost entirely within one agency but not represent the dominant share of that agency's obligations. For example, the Agriculture function is found almost exclusively within USDA (see pages 59 and 117), but this function represents less than 35 percent of USDA's total obligations (see pages 20 and 78).
- A department or agency may have the majority of its obligations in one or a few functions but represent varying shares of the obligations in each function. For example, the Department of Energy's fiscal year 1994 obligations were largely in the Energy and National Defense functions (see page 24), but represented 50 percent of the obligations of the former function and only 3 percent of the latter (see pages 55 and 52).
- A function may be distributed across several departments and agencies--each of which may have very different core missions--but may be dominant in only one of the agencies. For example, in fiscal year 1994 the Community and Regional Development function was distributed primarily across, and in descending order, the Department of Housing and Urban Development (HUD), the Federal Emergency Management Agency (FEMA), USDA, and the Department of the Interior (see page 62). However, this function represented about 16, 93, 3, and 14 percent of the agencies' obligations, respectively (see pages 26, 41, 20, and 27).