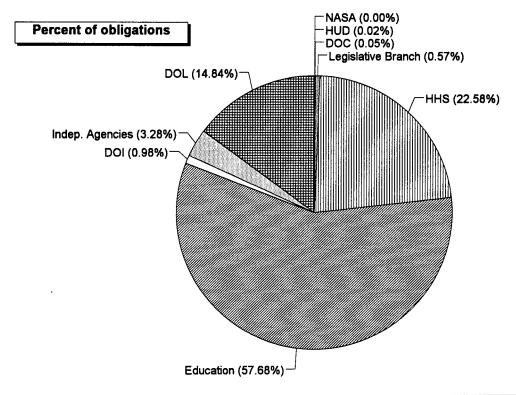

Similarly, comparing the share of obligations to the share of FTEs can suggest inquiries about the nature, role, or method of service delivery for a department or agency within a given mission area. For example, a large share of Department of Labor (DOL) obligations are associated with Income Security and Unemployment but, due to the implementation approach for DOL's programs, this function represents a small share of its FTEs (see pages 29 and 87). In contrast, the Health function accounts for about 30 percent of the Department of Health and Human Services obligations but drives over 90 percent of its FTEs (see page 25 and 83).