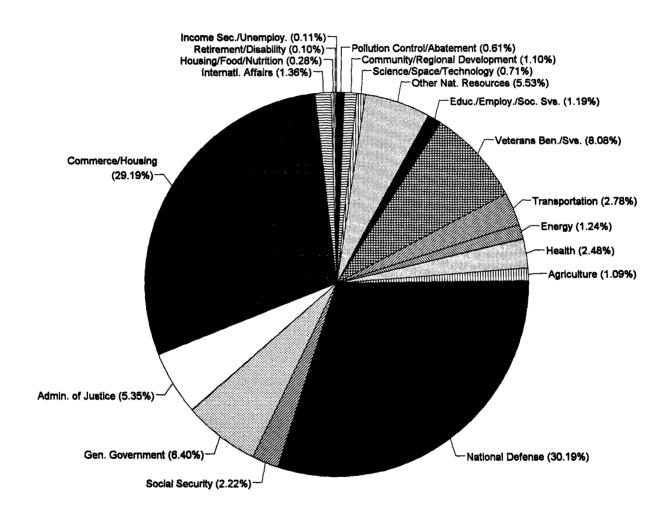

Appendix II summarizes fiscal year 1994 obligation patterns by function for each department and agency. As this appendix shows, most federal departments and agencies addressed more than one budget function, that is, more than one mission or area of national need. For example, the Department of Agriculture (USDA) obligated funds to 10 functions; 15 executive departments and agencies made obligations in three or more functions. Alternatively, the Department of Veterans Affairs and the Environmental Protection Agency obligated funds to only one function.

Appendix III summarizes the relative share of obligations by function for fiscal years 1979, 1984, 1989, and 1994. These figures provide a broad overview of the extent of change between functions over this time period and illustrate, again, the gradual shift toward increased federal spending for transfer payments and net interest.<sup>5</sup>

Although these appendixes provide a useful overview, they indicate neither the relative relationships between departments and agencies or between functions, nor the magnitude of an agency's activities in a given function during a given year. To provide these perspectives, we present figures in the succeeding appendixes which depict for fiscal years 1994 and 1995 both the overall and relative shares of obligations and FTE levels between and among departments, agencies, and budget functions.

The figures in appendixes IV through VII indicate the nature and extent of activities within each department and agency and the uniqueness of a particular function within a given department and agency. For example, comparing obligations by department and agency and by function presents an interesting picture of the relationship between an area of national need and organizational spending and staffing patterns, which could suggest potentially productive lines of inquiry about mission and organizational