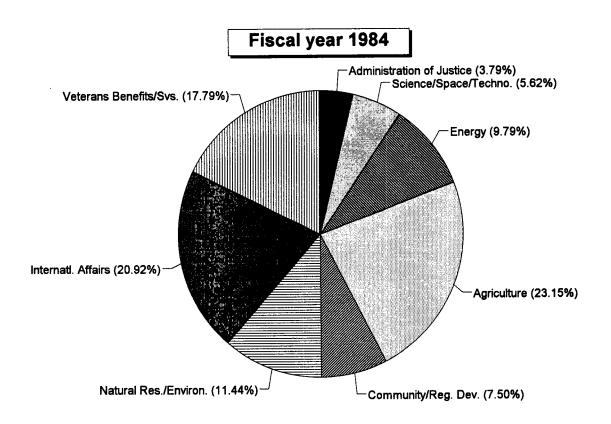

Appendix III summarizes the relative share of obligations by function for fiscal years 1979, 1984, 1989, and 1994. These figures provide a broad overview of the extent of change between functions over this time period and illustrate, again, the gradual shift toward increased federal spending for transfer payments and net interest.<sup>5</sup>