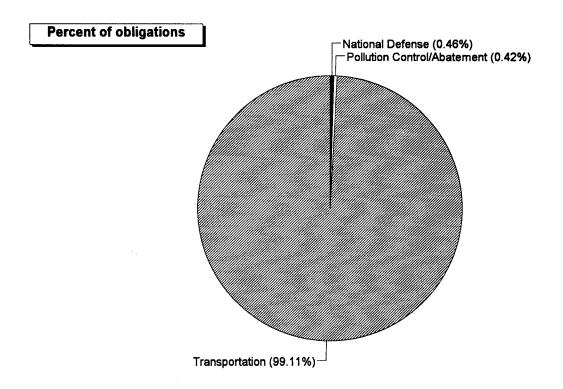

congruence. The following illustrates relationships depicted in the appendixes.

- A function may be associated almost entirely with one agency, which in turn makes almost all of its obligations in that function. For example, the Transportation function is found almost entirely within the Department of Transportation (see pages 61 and 119) whose activities are almost entirely associated with that single function (see pages 31 and 89).
- A function may be found almost entirely within one agency but not represent the dominant share of that agency's obligations. For example, the Agriculture function is found almost exclusively within USDA (see pages 59 and 117), but this function represents less than 35 percent of USDA's total obligations (see pages 20 and 78).
- A department or agency may have the majority of its obligations in one or a few functions but represent varying shares of the obligations in each function. For example, the Department of Energy's fiscal year 1994 obligations were largely in the Energy and National Defense functions (see page 24), but represented 50 percent of the obligations of the former function and only 3 percent of the latter (see pages 55 and 52).
- A function may be distributed across several departments and agencies--each of which may have very different core missions--but may be dominant in only one of the agencies. For example, in fiscal year 1994 the Community and Regional Development function was distributed primarily across, and in descending order, the Department of Housing and Urban Development (HUD), the Federal Emergency Management Agency (FEMA), USDA, and the Department of the Interior (see page 62). However, this function represented about 16, 93, 3, and 14 percent of the agencies' obligations, respectively (see pages 26, 41, 20, and 27).