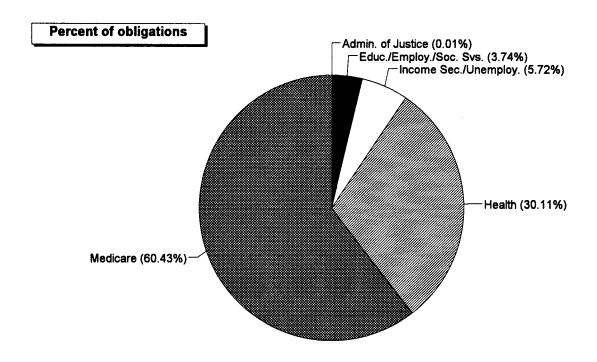

Similarly, comparing the share of obligations to the share of FTEs can suggest inquiries about the nature, role, or method of service delivery for a department or agency within a given mission area. For example, a large share of Department of Labor (DOL) obligations are associated with Income Security and Unemployment but, due to the implementation approach for DOL's programs, this function represents a small share of its FTEs (see pages 29 and 87). In contrast, the Health function accounts for about 30 percent of the Department of Health and Human Services obligations but drives over 90 percent of its FTEs (see page 25 and 83).