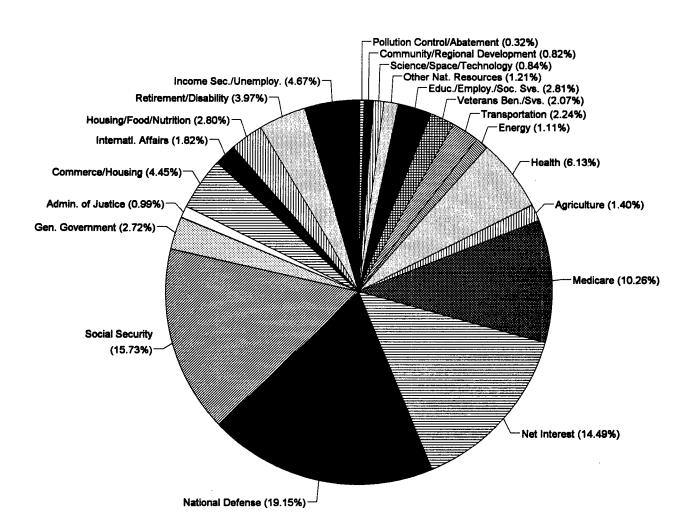

Appendix III summarizes the relative share of obligations by function for fiscal years 1979, 1984, 1989, and 1994. These figures provide a broad overview of the extent of change between functions over this time period and illustrate, again, the gradual shift toward increased federal spending for transfer payments and net interest.<sup>5</sup>