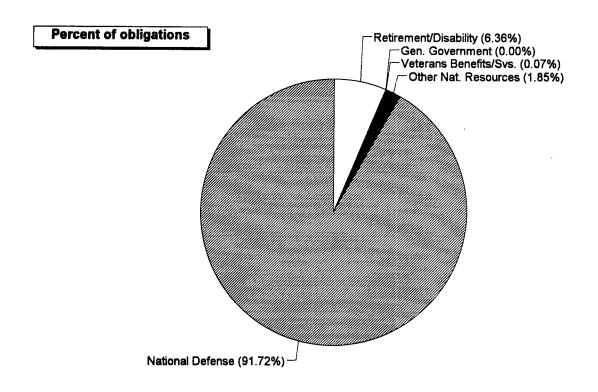

and Agency Summary



All other includes:
AID (0.33%), State (0.33%), EPA (0.31%),
FEMA (0.27%), DOC (0.25%),
Legislative Branch (0.17%),
NSF (0.15%), Judical Branch (0.14%),
SBA (0.13%), NRC (0.03%)

# 1994 FTE Levels: Department and Agency Summary



All other includes: DOL (0.60%), HUD (0.45%), SBA (0.22%), OPM (0.18%), FEMA (0.17%), Education (0.16%), AID (0.13%), NRC (0.11%), EOP (0.11%), NSF (0.04%)

### **Department of Agriculture**



#### \$85.5 billion in obligations (4.1 percent of total 1994 obligations)



109,830 FTE (4.4 percent of USDA's 1994 obligations)

### **Department of Commerce**



### \$5.3 billion in obligations (0.3 percent of total 1994 obligations)



36,000 FTE (27.2 percent of DOC's 1994 obligations)

Page 21 GAO/AIMD-95-115FS

### **Department of Defense**







### **Department of Education**



\$33.9 billion in obligations (1.6 percent of total 1994 obligations)



4,772 FTE (0.7 percent of Education's 1994 obligations)

### **Department of Energy**



#### \$25.2 billion in obligations (1.2 percent of total 1994 obligations)



19,838 FTE (4.0 percent of DOE's 1994 obligations)

### **Health and Human Services**



#### \$354.5 billion in obligations (17.0 percent of total 1994 obligations)



### **Housing and Urban Development**



#### \$34.0 billion in obligations (1.6 percent of total 1994 obligations)



13,071 FTE (1.7 percent of HUD's 1994 obligations)

### Department of the Interior



#### \$11.2 billion in obligations (0.5 percent of total 1994 obligations)



76,283 FTE (25.3 percent of DOI's 1994 obligations)

### **Departme