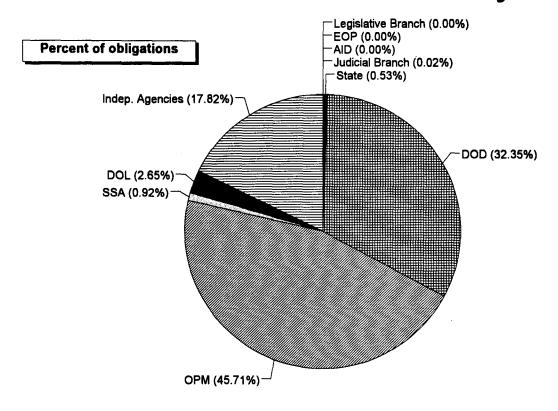

congruence. The following illustrates relationships depicted in the appendixes.

- A function may be associated almost entirely with one agency, which in turn makes almost all of its obligations in that function. For example, the Transportation function is found almost entirely within the Department of Transportation (see pages 61 and 119) whose activities are almost entirely associated with that single function (see pages 31 and 89).
- A function may be found almost entirely within one agency but not represent the dominant share of that agency's obligations. For example, the Agriculture function is found almost exclusively within USDA (see pages 59 and 117), but this function represents less than 35 percent of USDA's total obligations (see pages 20 and 78).
- A department or agency may have the majority of its obligations in one or a few functions but represent varying shares of the obligations in each function. For example, the Department of Energy's fiscal year 1994 obligations were largely in the Energy and National Defense functions (see page 24), but represented 50 percent of the obligations of the former function and only 3 percent of the latter (see pages 55 and 52).
- A function may be distributed across several departments and agencies--each of which may have very different core missions--but may be dominant in only one of the agencies. For example, in fiscal year 1994 the Community and Regional Development function was distributed primarily across, and in descending order, the Department of Housing and Urban Development (HUD), the Federal Emergency Management Agency (FEMA), USDA, and the Department of the Interior (see page 62). However, this function represented about 16, 93, 3, and 14 percent of the agencies' obligations, respectively (see pages 26, 41, 20, and 27).