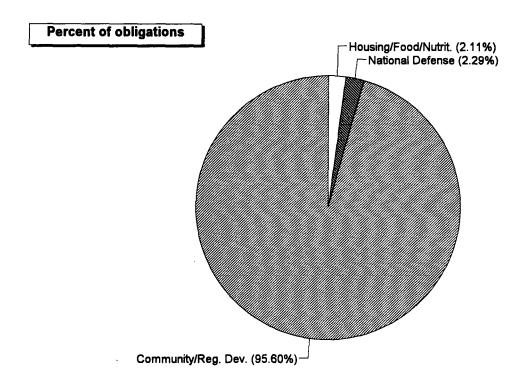

congruence. The following illustrates relationships depicted in the appendixes.

- A function may be associated almost entirely with one agency, which in turn makes almost all of its obligations in that function. For example, the Transportation function is found almost entirely within the Department of Transportation (see pages 61 and 119) whose activities are almost entirely associated with that single function (see pages 31 and 89).
- A function may be found almost entirely within one agency but not represent the dominant share of that agency's obligations. For example, the Agriculture function is found almost exclusively within USDA (see pages 59 and 117), but this function represents less than 35 percent of USDA's total obligations (see pages 20 and 78).
- A department or agency may have the majority of its obligations in one or a few functions but represent varying shares of the obligations in each function. For example, the Department of Energy's fiscal year 1994 obligations were largely in the Energy and National Defense functions (see page 24), but represented 50 percent of the obligations of the former function and only 3 percent of the latter (see pages 55 and 52).
- A function may be distributed across several departments and agencies--each of which may have very different core missions--but may be dominant in only one of the agencies. For example, in fiscal year 1994 the Community and Regional Development function was distributed primarily across, and in descending order, the Department of Housing and Urban Development (HUD), the Federal Emergency Management Agency (FEMA), USDA, and the Department of the Interior (see page 62). However, this function represented about 16, 93, 3, and 14 percent of the agencies' obligations, respectively (see pages 26, 41, 20, and 27).