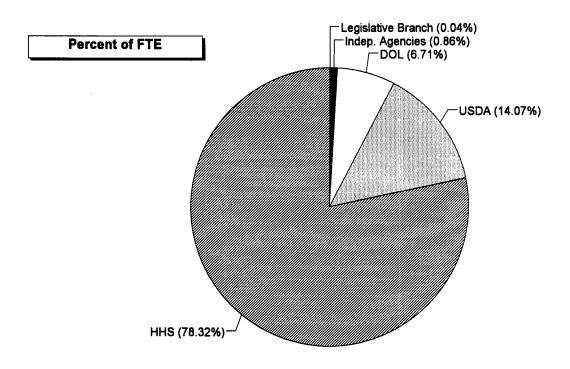

Similarly, comparing the share of obligations to the share of FTEs can suggest inquiries about the nature, role, or method of service delivery for a department or agency within a given mission area. For example, a large share of Department of Labor (DOL) obligations are associated with Income Security and Unemployment but, due to the implementation approach for DOL's programs, this function represents a small share of its FTEs (see pages 29 and 87). In contrast, the Health function accounts for about 30 percent of the Department of Health and Human Services obligations but drives over 90 percent of its FTEs (see page 25 and 83).