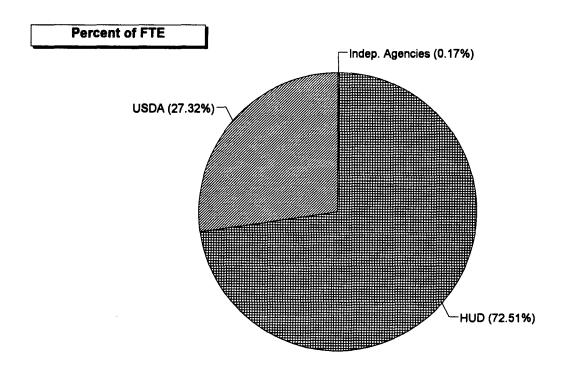

congruence. The following illustrates relationships depicted in the appendixes.

- A function may be associated almost entirely with one agency, which in turn makes almost all of its obligations in that function. For example, the Transportation function is found almost entirely within the Department of Transportation (see pages 61 and 119) whose activities are almost entirely associated with that single function (see pages 31 and 89).
- A function may be found almost entirely within one agency but not represent the dominant share of that agency's obligations. For example, the Agriculture function is found almost exclusively within USDA (see pages 59 and 117), but this function represents less than 35 percent of USDA's total obligations (see pages 20 and 78).
- A department or agency may have the majority of its obligations in one or a few functions but represent varying shares of the obligations in each function. For example, the Department of Energy's fiscal year 1994 obligations were largely in the Energy and National Defense functions (see page 24), but represented 50 percent of the obligations of the former function and only 3 percent of the latter (see pages 55 and 52).
- A function may be distributed across several departments and agencies--each of which may have very different core missions--but may be dominant in only one of the agencies. For example, in fiscal year 1994 the Community and Regional Development function was distributed primarily across, and in descending order, the Department of Housing and Urban Development (HUD), the Federal Emergency Management Agency (FEMA), USDA, and the Department of the Interior (see page 62). However, this function represented about 16, 93, 3, and 14 percent of the agencies' obligations, respectively (see pages 26, 41, 20, and 27).