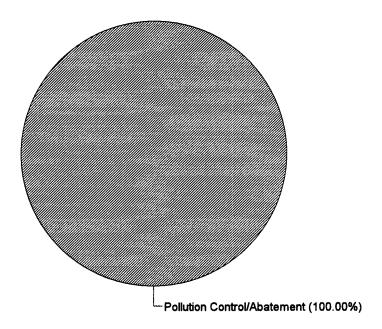

To more clearly indicate the disparate nature of agency activities, we disaggregated two budget functions. Natural Resources and Environment is shown as two components--Pollution Control and Abatement, and Other Natural Resources--and Income Security is shown as three components--Retirement and Disability; Housing, Food, and Nutrition Assistance; and Income Security and Unemployment.