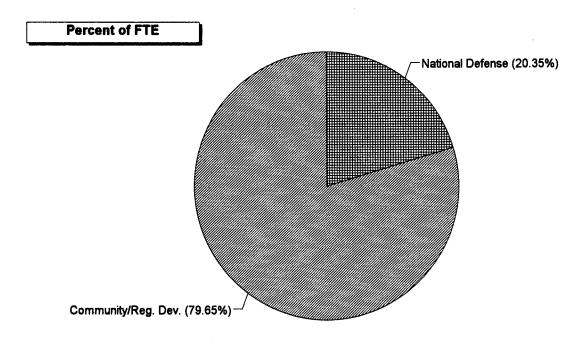

congruence. The following illustrates relationships depicted in the appendixes.

- A function may be associated almost entirely with one agency, which in turn makes almost all of its obligations in that function. For example, the Transportation function is found almost entirely within the Department of Transportation (see pages 61 and 119) whose activities are almost entirely associated with that single function (see pages 31 and 89).
- A function may be found almost entirely within one agency but not represent the dominant share of that agency's obligations. For example, the Agriculture function is found almost exclusively within USDA (see pages 59 and 117), but this function represents less than 35 percent of USDA's total obligations (see pages 20 and 78).
- A department or agency may have the majority of its obligations in one or a few functions but represent varying shares of the obligations in each function. For example, the Department of Energy's fiscal year 1994 obligations were largely in the Energy and National Defense functions (see page 24), but represented 50 percent of the obligations of the former function and only 3 percent of the latter (see pages 55 and 52).
- A function may be distributed across several departments and agencies--each of which may have very different core missions--but may be dominant in only one of the agencies. For example, in fiscal year 1994 the Community and Regional Development function was distributed primarily across, and in descending order, the Department of Housing and Urban Development (HUD), the Federal Emergency Management Agency (FEMA), USDA, and the Department of the Interior (see page 62). However, this function represented about 16, 93, 3, and 14 percent of the agencies' obligations, respectively (see pages 26, 41, 20, and 27).