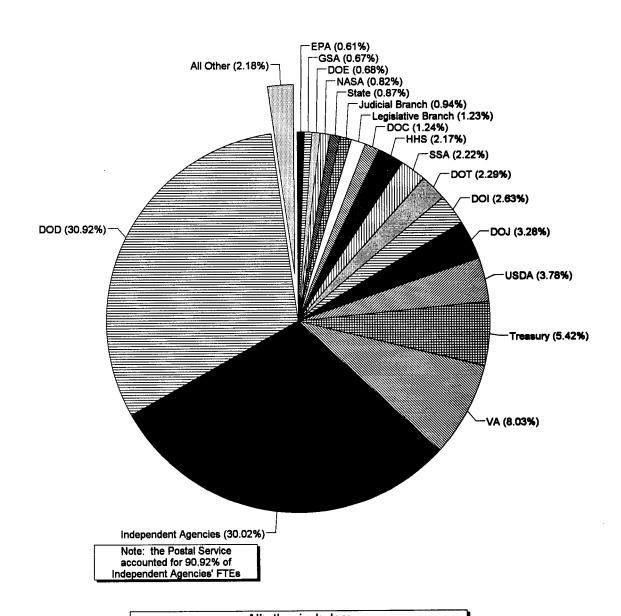

Although these appendixes provide a useful overview, they indicate neither the relative relationships between departments and agencies or between functions, nor the magnitude of an agency's activities in a given function during a given year. To provide these perspectives, we present figures in the succeeding appendixes which depict for fiscal years 1994 and 1995 both the overall and relative shares of obligations and FTE levels between and among departments, agencies, and budget functions.

The figures in appendixes IV through VII indicate the nature and extent of activities within each department and agency and the uniqueness of a particular function within a given department and agency. For example, comparing obligations by department and agency and by function presents an interesting picture of the relationship between an area of national need and organizational spending and staffing patterns, which could suggest potentially productive lines of inquiry about mission and organizational