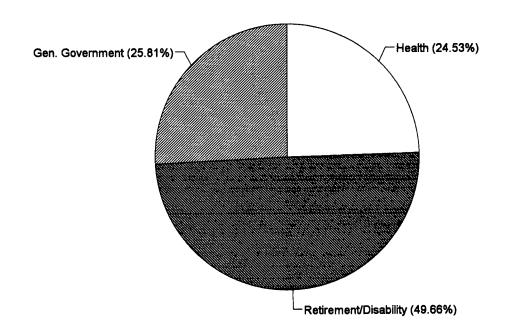

Similarly, comparing the share of obligations to the share of FTEs can suggest inquiries about the nature, role, or method of service delivery for a department or agency within a given mission area. For example, a large share of Department of Labor (DOL) obligations are associated with Income Security and Unemployment but, due to the implementation approach for DOL's programs, this function represents a small share of its FTEs (see pages 29 and 87). In contrast, the Health function accounts for about 30 percent of the Department of Health and Human Services obligations but drives over 90 percent of its FTEs (see page 25 and 83).