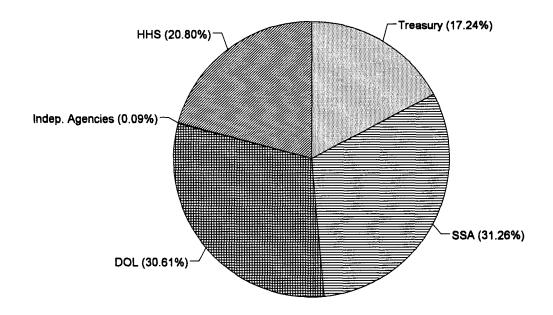

Similarly, comparing the share of obligations to the share of FTEs can suggest inquiries about the nature, role, or method of service delivery for a department or agency within a given mission area. For example, a large share of Department of Labor (DOL) obligations are associated with Income Security and Unemployment but, due to the implementation approach for DOL's programs, this function represents a small share of its FTEs (see pages 29 and 87). In contrast, the Health function accounts for about 30 percent of the Department of Health and Human Services obligations but drives over 90 percent of its FTEs (see page 25 and 83).