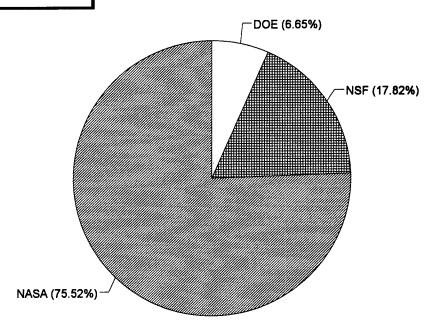

congruence. The following illustrates relationships depicted in the appendixes.

- A function may be associated almost entirely with one agency, which in turn makes almost all of its obligations in that function. For example, the Transportation function is found almost entirely within the Department of Transportation (see pages 61 and 119) whose activities are almost entirely associated with that single function (see pages 31 and 89).
- A function may be found almost entirely within one agency but not represent the dominant share of that agency's obligations. For example, the Agriculture function is found almost exclusively within USDA (see pages 59 and 117), but this function represents less than 35 percent of USDA's total obligations (see pages 20 and 78).
- A department or agency may have the majority of its obligations in one or a few functions but represent varying shares of the obligations in each function. For example, the Department of Energy's fiscal year 1994 obligations were largely in the Energy and National Defense functions (see page 24), but represented 50 percent of the obligations of the former function and only 3 percent of the latter (see pages 55 and 52).
- A function may be distributed across several departments and agencies--each of which may have very different core missions--but may be dominant in only one of the agencies. For example, in fiscal year 1994 the Community and Regional Development function was distributed primarily across, and in descending order, the Department of Housing and Urban Development (HUD), the Federal Emergency Management Agency (FEMA), USDA, and the Department of the Interior (see page 62). However, this function represented about 16, 93, 3, and 14 percent of the agencies' obligations, respectively (see pages 26, 41, 20, and 27).