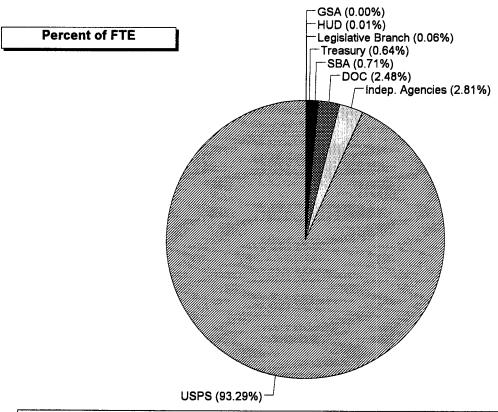

congruence. The following illustrates relationships depicted in the appendixes.

- A function may be associated almost entirely with one agency, which in turn makes almost all of its obligations in that function. For example, the Transportation function is found almost entirely within the Department of Transportation (see pages 61 and 119) whose activities are almost entirely associated with that single function (see pages 31 and 89).
- A function may be found almost entirely within one agency but not represent the dominant share of that agency's obligations. For example, the Agriculture function is found almost exclusively within USDA (see pages 59 and 117), but this function represents less than 35 percent of USDA's total obligations (see pages 20 and 78).
- A department or agency may have the majority of its obligations in one or a few functions but represent varying shares of the obligations in each function. For example, the Department of Energy's fiscal year 1994 obligations were largely in the Energy and National Defense functions (see page 24), but represented 50 percent of the obligations of the former function and only 3 percent of the latter (see pages 55 and 52).
- A function may be distributed across several departments and agencies--each of which may have very different core missions--but may be dominant in only one of the agencies. For example, in fiscal year 1994 the Community and Regional Development function was distributed primarily across, and in descending order, the Department of Housing and Urban Development (HUD), the Federal Emergency Management Agency (FEMA), USDA, and the Department of the Interior (see page 62). However, this function represented about 16, 93, 3, and 14 percent of the agencies' obligations, respectively (see pages 26, 41, 20, and 27).