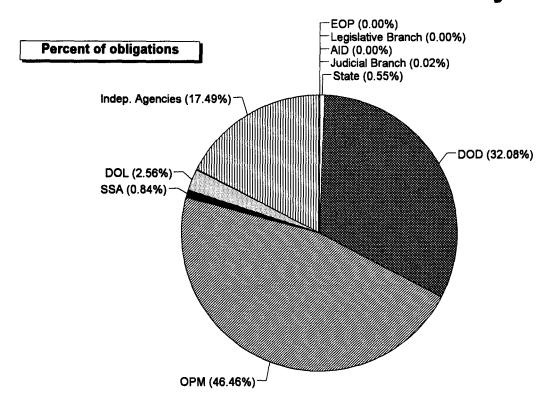

congruence. The following illustrates relationships depicted in the appendixes.

- A function may be associated almost entirely with one agency, which in turn makes almost all of its obligations in that function. For example, the Transportation function is found almost entirely within the Department of Transportation (see pages 61 and 119) whose activities are almost entirely associated with that single function (see pages 31 and 89).
- A function may be found almost entirely within one agency but not represent the dominant share of that agency's obligations. For example, the Agriculture function is found almost exclusively within USDA (see pages 59 and 117), but this function represents less than 35 percent of USDA's total obligations (see pages 20 and 78).
- A department or agency may have the majority of its obligations in one or a few functions but represent varying shares of the obligations in each function. For example, the Department of Energy's fiscal year 1994 obligations were largely in the Energy and National Defense functions (see page 24), but represented 50 percent of the obligations of the former function and only 3 percent of the latter (see pages 55 and 52).
- A function may be distributed across several departments and agencies--each of which may have very different core missions--but may be dominant in only one of the agencies. For example, in fiscal year 1994 the Community and Regional Development function was distributed primarily across, and in descending order, the Department of Housing and Urban Development (HUD), the Federal Emergency Management Agency (FEMA), USDA, and the Department of the Interior (see page 62). However, this function represented about 16, 93, 3, and 14 percent of the agencies' obligations, respectively (see pages 26, 41, 20, and 27).