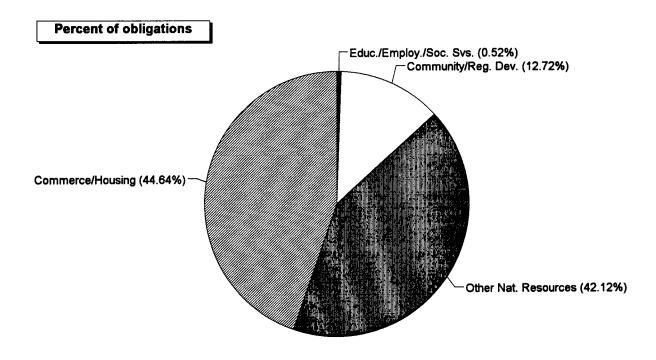

congruence. The following illustrates relationships depicted in the appendixes.

- A function may be associated almost entirely with one agency, which in turn makes almost all of its obligations in that function. For example, the Transportation function is found almost entirely within the Department of Transportation (see pages 61 and 119) whose activities are almost entirely associated with that single function (see pages 31 and 89).
- A function may be found almost entirely within one agency but not represent the dominant share of that agency's obligations. For example, the Agriculture function is found almost exclusively within USDA (see pages 59 and 117), but this function represents less than 35 percent of USDA's total obligations (see pages 20 and 78).
- A department or agency may have the majority of its obligations in one or a few functions but represent varying shares of the obligations in each function. For example, the Department of Energy's fiscal year 1994 obligations were largely in the Energy and National Defense functions (see page 24), but represented 50 percent of the obligations of the former function and only 3 percent of the latter (see pages 55 and 52).
- A function may be distributed across several departments and agencies--each of which may have very different core missions--but may be dominant in only one of the agencies. For example, in fiscal year 1994 the Community and Regional Development function was distributed primarily across, and in descending order, the Department of Housing and Urban Development (HUD), the Federal Emergency Management Agency (FEMA), USDA, and the Department of the Interior (see page 62). However, this function represented about 16, 93, 3, and 14 percent of the agencies' obligations, respectively (see pages 26, 41, 20, and 27).