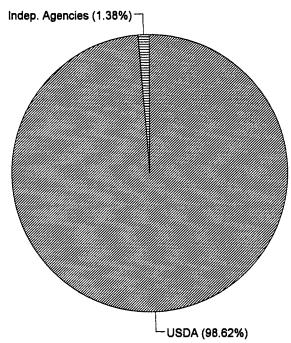

of total 1994 obligations)



20,464 FTE (6.4 percent of this function's 1994 obligations)

## **Energy**



\$23.2 billion in obligations (1.1 percent of total 1994 obligations)



35,955 FTE (7.6 percent of this function's 1994 obligations)

## **Natural Resources and Environment**

For purposes of clarity, this budget function is divided into two components:

Pollution Control and Abatement (Page 57)

Other Natural Resources (Page 58)

## **Pollution Control and Abatement**





## **Other Natural Resources**



\$25.3 billion in obligations (1.2 percent of total 1994 obligations)



160,404 FTE (22.7 percent of this component's 1994 obligations)

## **Agriculture**

### Percent of obligations



\$29.2 billion in obligations (1.4 percent of total 1994 obligations)

### Percent of FTE



31,594 FTE (4.3 percent of this function's 1994 obligations)

## **Commerce and Housing Credit**







847,364 FTE (31.1 percent of this function's 1994 obligations)

Page 60 GAO/AIMD-95-115FS

## **Transportation**



\$46.8 billion in obligations (2.2 percent of total 1994 obligations)



80,795 FTE (8.5 percent of this function's 1994 obligations)

# **Community and Regional Development**



\$17.2 billion in obligations (0.8 percent of total 1994 obligations)



31,892 FTE (6.5 percent of this function's 1994 obligations)

## **Education, Employment, Social Services**



\$58.7 billion in obligations (2.8 percent of total 1994 obligations)



34,466 FTE (2.7 percent of this function's 1994 obligations)

Page 63 GAO/AIMD-95-115FS

## Health



\$128.2 billion in obligations (6.1 perc