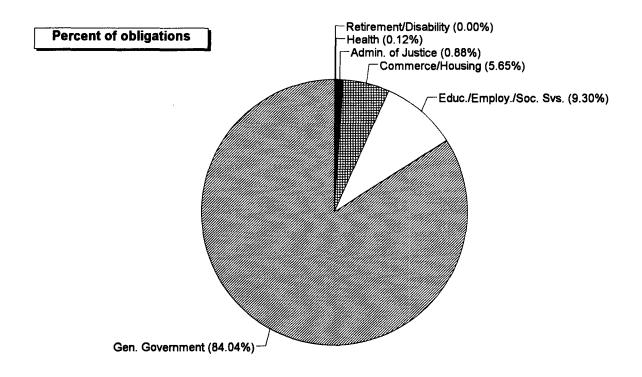

# **Agency for International Development**





### \$7.0 billion in obligations (0.3 percent of total 1994 obligations)

#### Percent of FTE



3,874 FTE (3.0 percent of AID's 1994 obligations)

## **Federal Emergency Management Agency**



### \$5.6 billion in obligations (0.3 percent of total 1994 obligations)



4,851 FTE (3.2 percent of FEMA's 1994 obligations)

# **Nuclear Regulatory Commission**

### Percent of obligations



\$0.5 billion in obligations (0.0 percent of total 1994 obligations)

# Percent of FTE



3,286 FTE (39.0 percent of NRC's 1994 obligations)

## **National Science Foundation**





### \$3.2 billion in obligations (0.2 percent of total 1994 obligations)

#### **Percent of FTE**



1,207 FTE (2.2 percent of NSF's 1994 obligations)

## **Legislative Branch**



### \$3.6 billion in obligations (0.2 percent of total 1994 obligations)



Note: FTE level estimated by OMB.

## **Judicial Branch**

### Percent of obligations



### \$2.9 billion in obligations (0.1 percent of total 1994 obligations)

### **Percent of FTE**



Admin. of Justice (100.00%)

27,368 FTE (43.3 percent of Judicial's 1994 obligations)

## **Executive Office of the President**



\$20.0 billion in obligations (1.0 percent of total 1994 obligations)



3,072 FTE (0.8 percent of EOP's 1994 obligations)

## **Other Independent Agencies**

**Including Postal Service** 

### Percent of obligations



### \$108.8 billion in obligations (5.2 percent of total 1994 obligations)



871,177 FTE (27.5 percent of Independent Agencies' 1994 obligations)

Page 47 GAO/AIMD-95-115FS

## **Ot