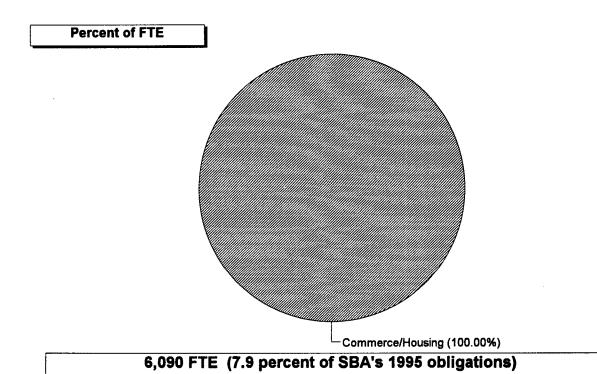

congruence. The following illustrates relationships depicted in the appendixes.

- A function may be associated almost entirely with one agency, which in turn makes almost all of its obligations in that function. For example, the Transportation function is found almost entirely within the Department of Transportation (see pages 61 and 119) whose activities are almost entirely associated with that single function (see pages 31 and 89).
- A function may be found almost entirely within one agency but not represent the dominant share of that agency's obligations. For example, the Agriculture function is found almost exclusively within USDA (see pages 59 and 117), but this function represents less than 35 percent of USDA's total obligations (see pages 20 and 78).
- A department or agency may have the majority of its obligations in one or a few functions but represent varying shares of the obligations in each function. For example, the Department of Energy's fiscal year 1994 obligations were largely in the Energy and National Defense functions (see page 24), but represented 50 percent of the obligations of the former function and only 3 percent of the latter (see pages 55 and 52).
- A function may be distributed across several departments and agencies--each of which may have very different core missions--but may be dominant in only one of the agencies. For example, in fiscal year 1994 the Community and Regional Development function was distributed primarily across, and in descending order, the Department of Housing and Urban Development (HUD), the Federal Emergency Management Agency (FEMA), USDA, and the Department of the Interior (see page 62). However, this function represented about 16, 93, 3, and 14 percent of the agencies' obligations, respectively (see pages 26, 41, 20, and 27).