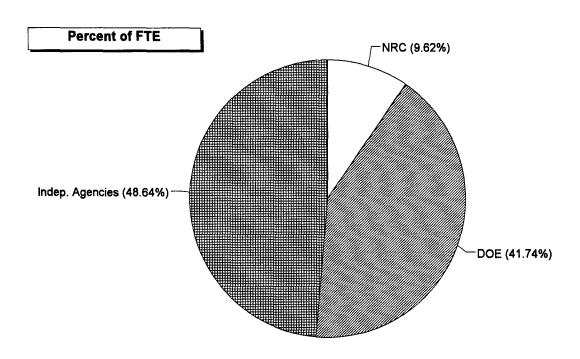

Similarly, comparing the share of obligations to the share of FTEs can suggest inquiries about the nature, role, or method of service delivery for a department or agency within a given mission area. For example, a large share of Department of Labor (DOL) obligations are associated with Income Security and Unemployment but, due to the implementation approach for DOL's programs, this function represents a small share of its FTEs (see pages 29 and 87). In contrast, the Health function accounts for about 30 percent of the Department of Health and Human Services obligations but drives over 90 percent of its FTEs (see page 25 and 83).