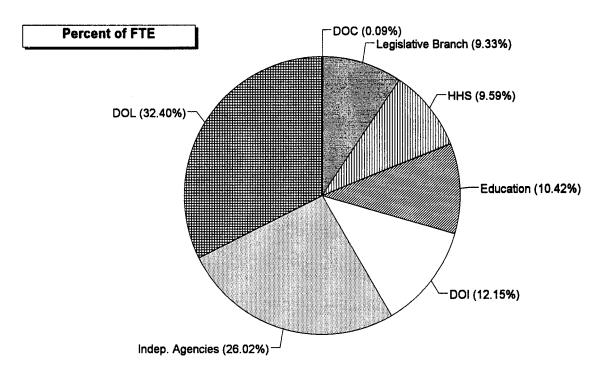

Similarly, comparing the share of obligations to the share of FTEs can suggest inquiries about the nature, role, or method of service delivery for a department or agency within a given mission area. For example, a large share of Department of Labor (DOL) obligations are associated with Income Security and Unemployment but, due to the implementation approach for DOL's programs, this function represents a small share of its FTEs (see pages 29 and 87). In contrast, the Health function accounts for about 30 percent of the Department of Health and Human Services obligations but drives over 90 percent of its FTEs (see page 25 and 83).