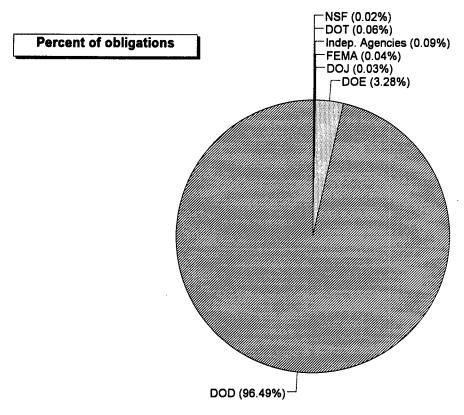

congruence. The following illustrates relationships depicted in the appendixes.

- A function may be associated almost entirely with one agency, which in turn makes almost all of its obligations in that function. For example, the Transportation function is found almost entirely within the Department of Transportation (see pages 61 and 119) whose activities are almost entirely associated with that single function (see pages 31 and 89).
- A function may be found almost entirely within one agency but not represent the dominant share of that agency's obligations. For example, the Agriculture function is found almost exclusively within USDA (see pages 59 and 117), but this function represents less than 35 percent of USDA's total obligations (see pages 20 and 78).
- A department or agency may have the majority of its obligations in one or a few functions but represent varying shares of the obligations in each function. For example, the Department of Energy's fiscal year 1994 obligations were largely in the Energy and National Defense functions (see page 24), but represented 50 percent of the obligations of the former function and only 3 percent of the latter (see pages 55 and 52).
- A function may be distributed across several departments and agencies--each of which may have very different core missions--but may be dominant in only one of the agencies. For example, in fiscal year 1994 the Community and Regional Development function was distributed primarily across, and in descending order, the Department of Housing and Urban Development (HUD), the Federal Emergency Management Agency (FEMA), USDA, and the Department of the Interior (see page 62). However, this function represented about 16, 93, 3, and 14 percent of the agencies' obligations, respectively (see pages 26, 41, 20, and 27).