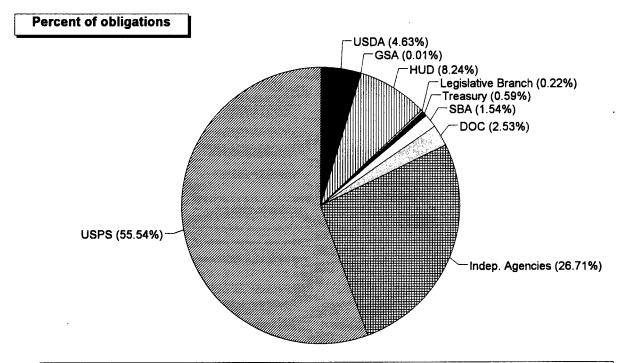

congruence. The following illustrates relationships depicted in the appendixes.

- A function may be associated almost entirely with one agency, which in turn makes almost all of its obligations in that function. For example, the Transportation function is found almost entirely within the Department of Transportation (see pages 61 and 119) whose activities are almost entirely associated with that single function (see pages 31 and 89).
- A function may be found almost entirely within one agency but not represent the dominant share of that agency's obligations. For example, the Agriculture function is found almost exclusively within USDA (see pages 59 and 117), but this function represents less than 35 percent of USDA's total obligations (see pages 20 and 78).
- A department or agency may have the majority of its obligations in one or a few functions but represent varying shares of the obligations in each function. For example, the Department of Energy's fiscal year 1994 obligations were largely in the Energy and National Defense functions (see page 24), but represented 50 percent of the obligations of the former function and only 3 percent of the latter (see pages 55 and 52).
- A function may be distributed across several departments and agencies--each of which may have very different core missions--but may be dominant in only one of the agencies. For example, in fiscal year 1994 the Community and Regional Development function was distributed primarily across, and in descending order, the Department of Housing and Urban Development (HUD), the Federal Emergency Management Agency (FEMA), USDA, and the Department of the Interior (see page 62). However, this function represented about 16, 93, 3, and 14 percent of the agencies' obligations, respectively (see pages 26, 41, 20, and 27).