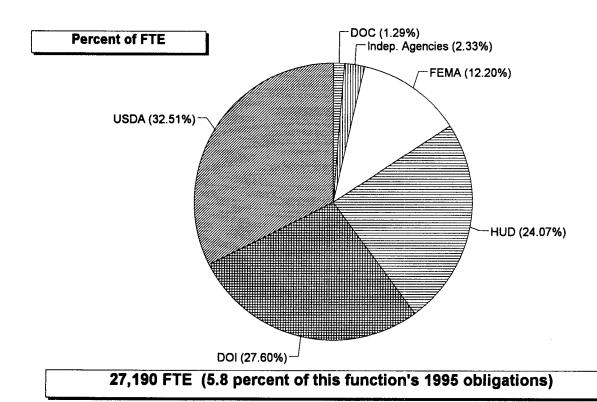

congruence. The following illustrates relationships depicted in the appendixes.

- A function may be associated almost entirely with one agency, which in turn makes almost all of its obligations in that function. For example, the Transportation function is found almost entirely within the Department of Transportation (see pages 61 and 119) whose activities are almost entirely associated with that single function (see pages 31 and 89).
- A function may be found almost entirely within one agency but not represent the dominant share of that agency's obligations. For example, the Agriculture function is found almost exclusively within USDA (see pages 59 and 117), but this function represents less than 35 percent of USDA's total obligations (see pages 20 and 78).
- A department or agency may have the majority of its obligations in one or a few functions but represent varying shares of the obligations in each function. For example, the Department of Energy's fiscal year 1994 obligations were largely in the Energy and National Defense functions (see page 24), but represented 50 percent of the obligations of the former function and only 3 percent of the latter (see pages 55 and 52).
- A function may be distributed across several departments and agencies--each of which may have very different core missions--but may be dominant in only one of the agencies. For example, in fiscal year 1994 the Community and Regional Development function was distributed primarily across, and in descending order, the Department of Housing and Urban Development (HUD), the Federal Emergency Management Agency (FEMA), USDA, and the Department of the Interior (see page 62). However, this function represented about 16, 93, 3, and 14 percent of the agencies' obligations, respectively (see pages 26, 41, 20, and 27).