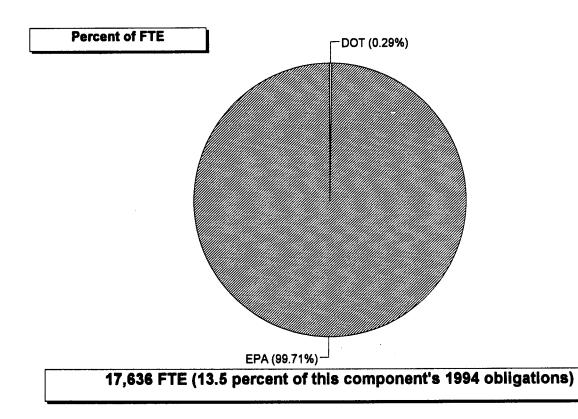

vels:** Function Summary



## **National Defense**







## **International Affairs**



### \$37.9 billion in obligations (1.8 percent of total 1994 obligations)



39,605 FTE (4.6 percent of this function's 1994 obligations)

# Science, Space, and Technology





### \$17.6 billion in obligations (0.8 percent of total 1994 obligations)



20,464 FTE (6.4 percent of this function's 1994 obligations)

## **Energy**



\$23.2 billion in obligations (1.1 percent of total 1994 obligations)



35,955 FTE (7.6 percent of this function's 1994 obligations)

## **Natural Resources and Environment**

For purposes of clarity, this budget function is divided into two components:

Pollution Control and Abatement (Page 57)

Other Natural Resources (Page 58)

## **Pollution Control and Abatement**





## **Other Natural Resources**



\$25.3 billion in obligations (1.2 percent of total 1994 obligations)



160,404 FTE (22.7 percent of this component's 1994 obligations)

## **Agriculture**

### Percent of obligations



\$29.2 billion in obligations (1.4 percent of total 1994 obligations)

### Percent of FTE



31,594 FTE (4.3 percent of this function's 1994 obligations)

## **Commerce and Housing Credit**







847,364 FTE (31.1 percent of this function's 1994 obligations)

Page 60 GAO/AIMD-95-115FS

## **Transportation**



\$46.8 billion in obligations (2.2 percent of total 1994 obligations)



80,795 FTE (8.5 percent of this function's 1994 obligations)

# **Community and Regional Development**



\$17.2 billion in obligations (0.8 percent of total 1994 obligations)



31,892 FTE