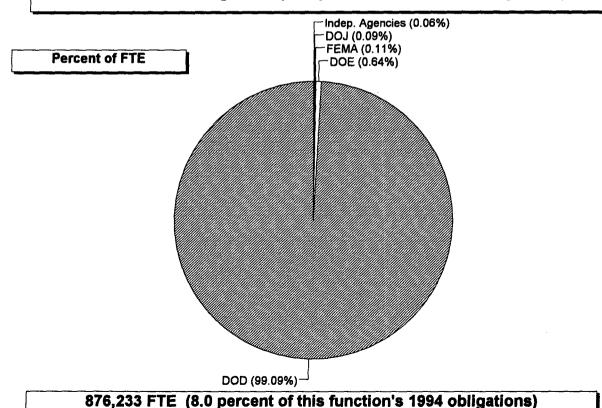

congruence. The following illustrates relationships depicted in the appendixes.

- A function may be associated almost entirely with one agency, which in turn makes almost all of its obligations in that function. For example, the Transportation function is found almost entirely within the Department of Transportation (see pages 61 and 119) whose activities are almost entirely associated with that single function (see pages 31 and 89).
- A function may be found almost entirely within one agency but not represent the dominant share of that agency's obligations. For example, the Agriculture function is found almost exclusively within USDA (see pages 59 and 117), but this function represents less than 35 percent of USDA's total obligations (see pages 20 and 78).
- A department or agency may have the majority of its obligations in one or a few functions but represent varying shares of the obligations in each function. For example, the Department of Energy's fiscal year 1994 obligations were largely in the Energy and National Defense functions (see page 24), but represented 50 percent of the obligations of the former function and only 3 percent of the latter (see pages 55 and 52).
- A function may be distributed across several departments and agencies--each of which may have very different core missions--but may be dominant in only one of the agencies. For example, in fiscal year 1994 the Community and Regional Development function was distributed primarily across, and in descending order, the Department of Housing and Urban Development (HUD), the Federal Emergency Management Agency (FEMA), USDA, and the Department of the Interior (see page 62). However, this function represented about 16, 93, 3, and 14 percent of the agencies' obligations, respectively (see pages 26, 41, 20, and 27).