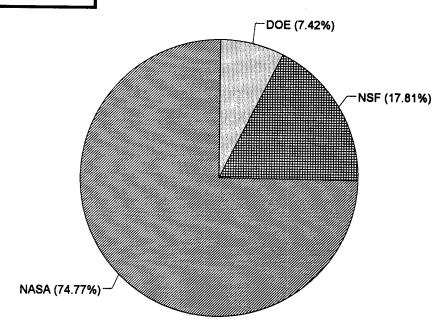

# \$108.8 billion in obligations (5.2 percent of total 1994 obligations)



871,177 FTE (27.5 percent of Independent Agencies' 1994 obligations)

Page 47 GAO/AIMD-95-115FS

## **Other Independent Agencies**

### **Excluding Postal Service**

### Percent of obligations



### \$57.2 billion in obligations (2.7 percent of total 1994 obligations)



84,569 FTE (5.9 percent of non-USPS Indep. Agencies' 1994 obligations)

Page 48 GAO/AIMD-95-115FS

Page 49 GAO\AIMD-95-115FS

# **1994 Obligations:** Function Summary



# **1994 FTE Levels:** Function Summary



## **National Defense**







## **International Affairs**



### \$37.9 billion in obligations (1.8 percent of total 1994 obligations)



39,605 FTE (4.6 percent of this function's 1994 obligations)

# Science, Space, and Technology





### \$17.6 billion in obligations (0.8 percent of total 1994 obligations)



20,464 FTE (6.4 percent of this function's 1994 obligations)

## **Energy**



\$23.2 billion in obligations (1.1 percent of total 1994 obligations)



35,955 FTE (7.6 percent of this function's 1994 obligations)

## **Natural Resources and Environment**

For purposes of clarity, this budget function is divided into two components:

Pollution Control and Abatement (Page 57)

Other Natural Resources (Page 58)

## **Pollution Control and Abatement**





## **Other Natural Resources**



\$25.3 billion in obligations (1.2 percent of total 1994 obligations)



160,404 FTE (22.7 percent of this component's 1994 obligations)

## **Agriculture**

### Percent of obligations



\$29.2 billion in obligations (1.4 percent