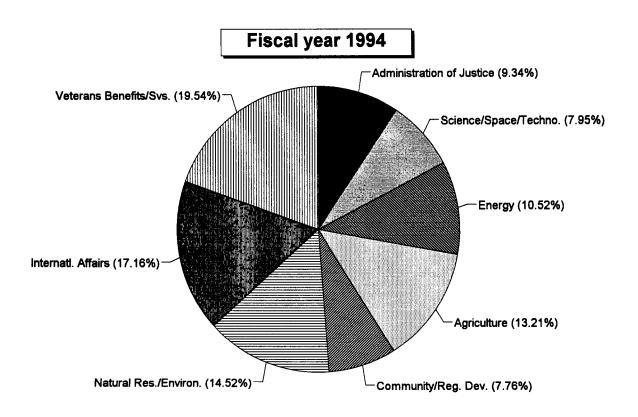

Appendix III summarizes the relative share of obligations by function for fiscal years 1979, 1984, 1989, and 1994. These figures provide a broad overview of the extent of change between functions over this time period and illustrate, again, the gradual shift toward increased federal spending for transfer payments and net interest.<sup>5</sup>