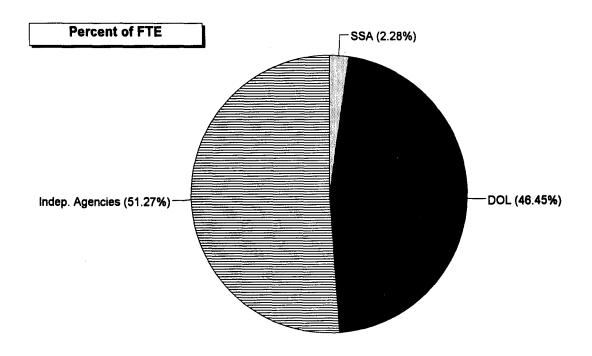

Similarly, comparing the share of obligations to the share of FTEs can suggest inquiries about the nature, role, or method of service delivery for a department or agency within a given mission area. For example, a large share of Department of Labor (DOL) obligations are associated with Income Security and Unemployment but, due to the implementation approach for DOL's programs, this function represents a small share of its FTEs (see pages 29 and 87). In contrast, the Health function accounts for about 30 percent of the Department of Health and Human Services obligations but drives over 90 percent of its FTEs (see page 25 and 83).