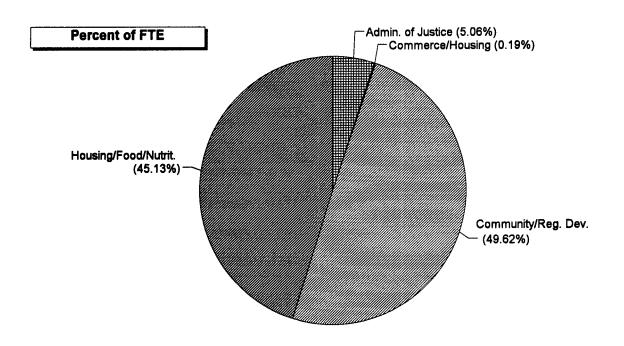

congruence. The following illustrates relationships depicted in the appendixes.

- A function may be associated almost entirely with one agency, which in turn makes almost all of its obligations in that function. For example, the Transportation function is found almost entirely within the Department of Transportation (see pages 61 and 119) whose activities are almost entirely associated with that single function (see pages 31 and 89).
- A function may be found almost entirely within one agency but not represent the dominant share of that agency's obligations. For example, the Agriculture function is found almost exclusively within USDA (see pages 59 and 117), but this function represents less than 35 percent of USDA's total obligations (see pages 20 and 78).
- A department or agency may have the majority of its obligations in one or a few functions but represent varying shares of the obligations in each function. For example, the Department of Energy's fiscal year 1994 obligations were largely in the Energy and National Defense functions (see page 24), but represented 50 percent of the obligations of the former function and only 3 percent of the latter (see pages 55 and 52).
- A function may be distributed across several departments and agencies--each of which may have very different core missions--but may be dominant in only one of the agencies. For example, in fiscal year 1994 the Community and Regional Development function was distributed primarily across, and in descending order, the Department of Housing and Urban Development (HUD), the Federal Emergency Management Agency (FEMA), USDA, and the Department of the Interior (see page 62). However, this function represented about 16, 93, 3, and 14 percent of the agencies' obligations, respectively (see pages 26, 41, 20, and 27).