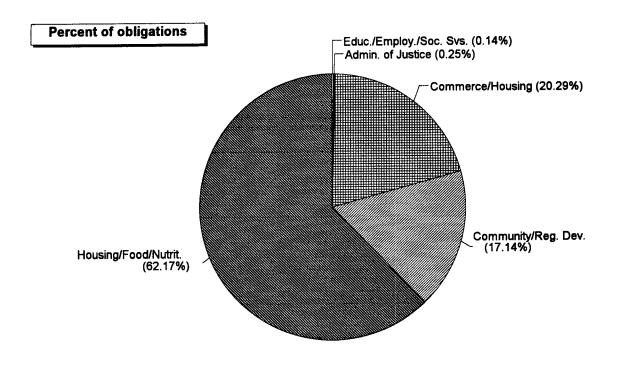

congruence. The following illustrates relationships depicted in the appendixes.

- A function may be associated almost entirely with one agency, which in turn makes almost all of its obligations in that function. For example, the Transportation function is found almost entirely within the Department of Transportation (see pages 61 and 119) whose activities are almost entirely associated with that single function (see pages 31 and 89).
- A function may be found almost entirely within one agency but not represent the dominant share of that agency's obligations. For example, the Agriculture function is found almost exclusively within USDA (see pages 59 and 117), but this function represents less than 35 percent of USDA's total obligations (see pages 20 and 78).
- A department or agency may have the majority of its obligations in one or a few functions but represent varying shares of the obligations in each function. For example, the Department of Energy's fiscal year 1994 obligations were largely in the Energy and National Defense functions (see page 24), but represented 50 percent of the obligations of the former function and only 3 percent of the latter (see pages 55 and 52).
- A function may be distributed across several departments and agencies--each of which may have very different core missions--but may be dominant in only one of the agencies. For example, in fiscal year 1994 the Community and Regional Development function was distributed primarily across, and in descending order, the Department of Housing and Urban Development (HUD), the Federal Emergency Management Agency (FEMA), USDA, and the Department of the Interior (see page 62). However, this function represented about 16, 93, 3, and 14 percent of the agencies' obligations, respectively (see pages 26, 41, 20, and 27).