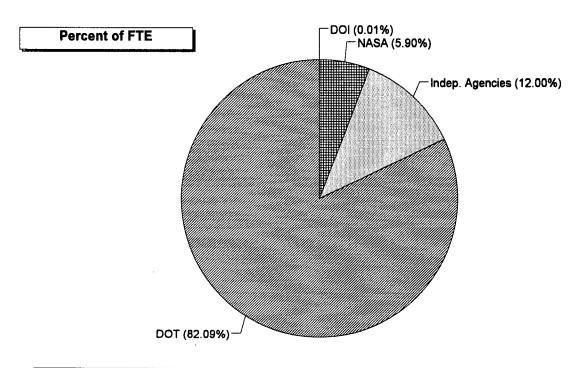

congruence. The following illustrates relationships depicted in the appendixes.

- A function may be associated almost entirely with one agency, which in turn makes almost all of its obligations in that function. For example, the Transportation function is found almost entirely within the Department of Transportation (see pages 61 and 119) whose activities are almost entirely associated with that single function (see pages 31 and 89).
- A function may be found almost entirely within one agency but not represent the dominant share of that agency's obligations. For example, the Agriculture function is found almost exclusively within USDA (see pages 59 and 117), but this function represents less than 35 percent of USDA's total obligations (see pages 20 and 78).
- A department or agency may have the majority of its obligations in one or a few functions but represent varying shares of the obligations in each function. For example, the Department of Energy's fiscal year 1994 obligations were largely in the Energy and National Defense functions (see page 24), but represented 50 percent of the obligations of the former function and only 3 percent of the latter (see pages 55 and 52).
- A function may be distributed across several departments and agencies--each of which may have very different core missions--but may be dominant in only one of the agencies. For example, in fiscal year 1994 the Community and Regional Development function was distributed primarily across, and in descending order, the Department of Housing and Urban Development (HUD), the Federal Emergency Management Agency (FEMA), USDA, and the Department of the Interior (see page 62). However, this function represented about 16, 93, 3, and 14 percent of the agencies' obligations, respectively (see pages 26, 41, 20, and 27).