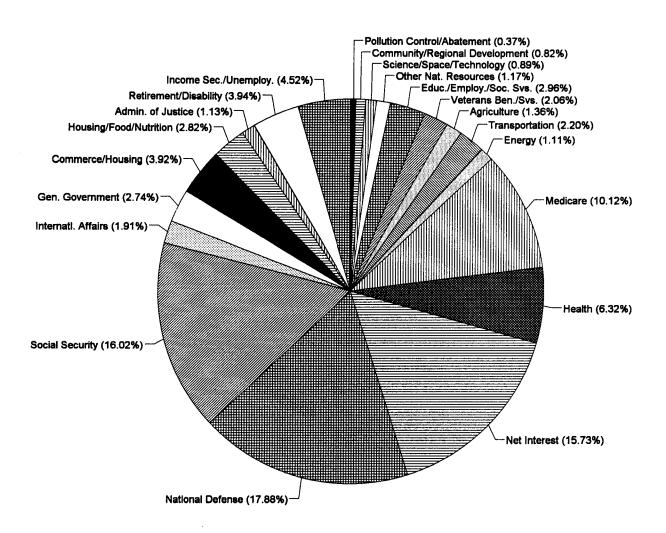

Appendix III summarizes the relative share of obligations by function for fiscal years 1979, 1984, 1989, and 1994. These figures provide a broad overview of the extent of change between functions over this time period and illustrate, again, the gradual shift toward increased federal spending for transfer payments and net interest.<sup>5</sup>