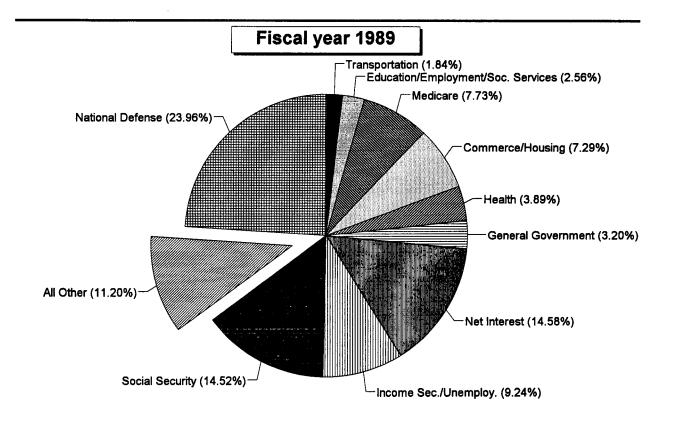

Appendix III summarizes the relative share of obligations by function for fiscal years 1979, 1984, 1989, and 1994. These figures provide a broad overview of the extent of change between functions over this time period and illustrate, again, the gradual shift toward increased federal spending for transfer payments and net interest.<sup>5</sup>