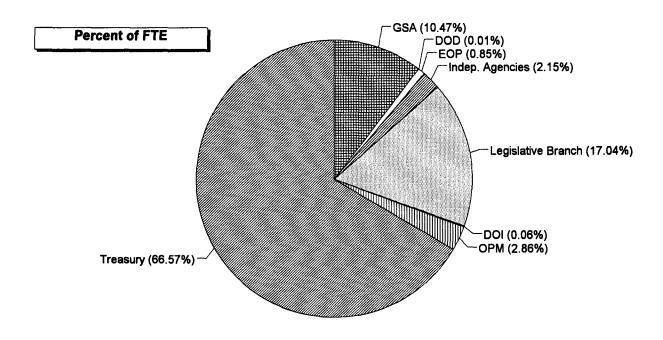

Although these appendixes provide a useful overview, they indicate neither the relative relationships between departments and agencies or between functions, nor the magnitude of an agency's activities in a given function during a given year. To provide these perspectives, we present figures in the succeeding appendixes which depict for fiscal years 1994 and 1995 both the overall and relative shares of obligations and FTE levels between and among departments, agencies, and budget functions.

The figures in appendixes IV through VII indicate the nature and extent of activities within each department and agency and the uniqueness of a particular function within a given department and agency. For example, comparing obligations by department and agency and by function presents an interesting picture of the relationship between an area of national need and organizational spending and staffing patterns, which could suggest potentially productive lines of inquiry about mission and organizational