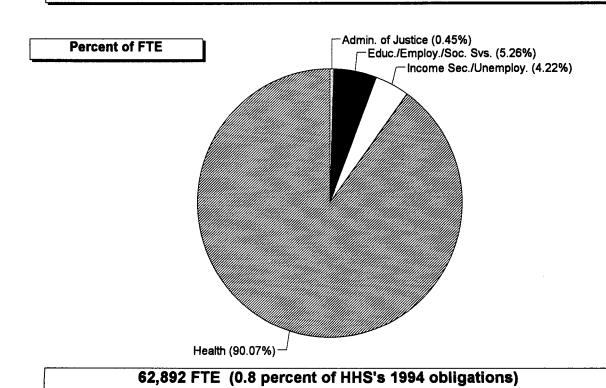

Similarly, comparing the share of obligations to the share of FTEs can suggest inquiries about the nature, role, or method of service delivery for a department or agency within a given mission area. For example, a large share of Department of Labor (DOL) obligations are associated with Income Security and Unemployment but, due to the implementation approach for DOL's programs, this function represents a small share of its FTEs (see pages 29 and 87). In contrast, the Health function accounts for about 30 percent of the Department of Health and Human Services obligations but drives over 90 percent of its FTEs (see page 25 and 83).