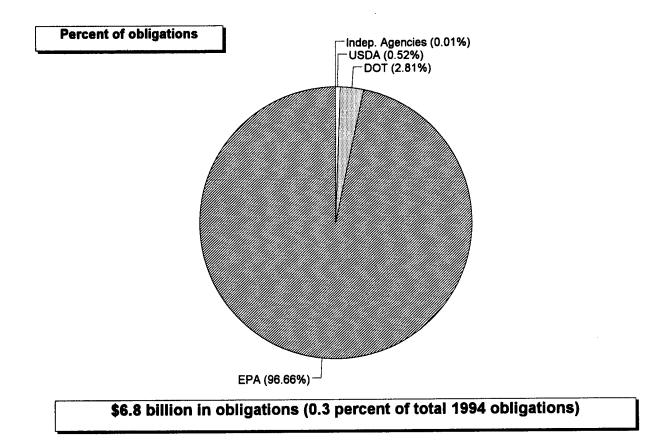

Levels:** Function Summary



## **National Defense**







## **International Affairs**



### \$37.9 billion in obligations (1.8 percent of total 1994 obligations)



39,605 FTE (4.6 percent of this function's 1994 obligations)

# Science, Space, and Technology





### \$17.6 billion in obligations (0.8 percent of total 1994 obligations)



20,464 FTE (6.4 percent of this function's 1994 obligations)

## **Energy**



\$23.2 billion in obligations (1.1 percent of total 1994 obligations)



35,955 FTE (7.6 percent of this function's 1994 obligations)

## **Natural Resources and Environment**

For purposes of clarity, this budget function is divided into two components:

Pollution Control and Abatement (Page 57)

Other Natural Resources (Page 58)

## **Pollution Control and Abatement**





## **Other Natural Resources**



\$25.3 billion in obligations (1.2 percent of total 1994 obligations)



160,404 FTE (22.7 percent of this component's 1994 obligations)

## **Agriculture**

### Percent of obligations



\$29.2 billion in obligations (1.4 percent of total 1994 obligations)

### Percent of FTE



31,594 FTE (4.3 percent of this function's 1994 obligations)

## **Commerce and Housing Credit**







847,364 FTE (31.1 percent of this function's 1994 obligations)

Page 60 GAO/AIMD-95-115FS

## **Transportation**



\$46.8 billion in obligations (2.2 percent of total 1994 obligations)



80,795 FTE (8.5 percent of this function's 1994 obligations)

# **Community and Regional Development**



\$17.2 billion in obligations (0.8 percent of total 1994 obligations)



31,892 FT