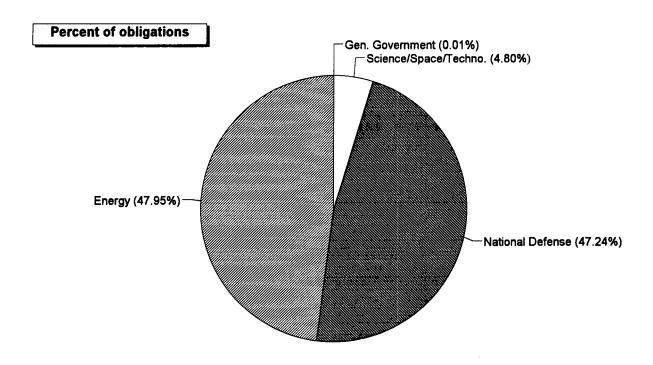

congruence. The following illustrates relationships depicted in the appendixes.

- A function may be associated almost entirely with one agency, which in turn makes almost all of its obligations in that function. For example, the Transportation function is found almost entirely within the Department of Transportation (see pages 61 and 119) whose activities are almost entirely associated with that single function (see pages 31 and 89).
- A function may be found almost entirely within one agency but not represent the dominant share of that agency's obligations. For example, the Agriculture function is found almost exclusively within USDA (see pages 59 and 117), but this function represents less than 35 percent of USDA's total obligations (see pages 20 and 78).
- A department or agency may have the majority of its obligations in one or a few functions but represent varying shares of the obligations in each function. For example, the Department of Energy's fiscal year 1994 obligations were largely in the Energy and National Defense functions (see page 24), but represented 50 percent of the obligations of the former function and only 3 percent of the latter (see pages 55 and 52).
- A function may be distributed across several departments and agencies--each of which may have very different core missions--but may be dominant in only one of the agencies. For example, in fiscal year 1994 the Community and Regional Development function was distributed primarily across, and in descending order, the Department of Housing and Urban Development (HUD), the Federal Emergency Management Agency (FEMA), USDA, and the Department of the Interior (see page 62). However, this function represented about 16, 93, 3, and 14 percent of the agencies' obligations, respectively (see pages 26, 41, 20, and 27).