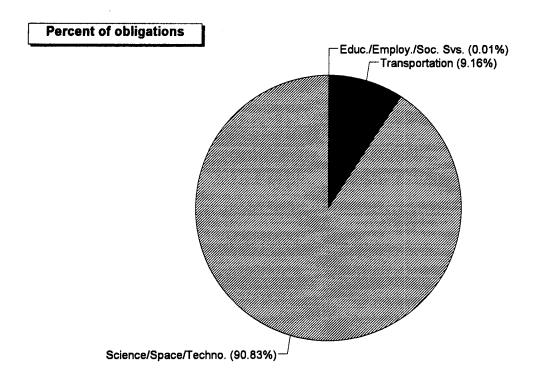

congruence. The following illustrates relationships depicted in the appendixes.

- A function may be associated almost entirely with one agency, which in turn makes almost all of its obligations in that function. For example, the Transportation function is found almost entirely within the Department of Transportation (see pages 61 and 119) whose activities are almost entirely associated with that single function (see pages 31 and 89).
- A function may be found almost entirely within one agency but not represent the dominant share of that agency's obligations. For example, the Agriculture function is found almost exclusively within USDA (see pages 59 and 117), but this function represents less than 35 percent of USDA's total obligations (see pages 20 and 78).
- A department or agency may have the majority of its obligations in one or a few functions but represent varying shares of the obligations in each function. For example, the Department of Energy's fiscal year 1994 obligations were largely in the Energy and National Defense functions (see page 24), but represented 50 percent of the obligations of the former function and only 3 percent of the latter (see pages 55 and 52).
- A function may be distributed across several departments and agencies--each of which may have very different core missions--but may be dominant in only one of the agencies. For example, in fiscal year 1994 the Community and Regional Development function was distributed primarily across, and in descending order, the Department of Housing and Urban Development (HUD), the Federal Emergency Management Agency (FEMA), USDA, and the Department of the Interior (see page 62). However, this function represented about 16, 93, 3, and 14 percent of the agencies' obligations, respectively (see pages 26, 41, 20, and 27).