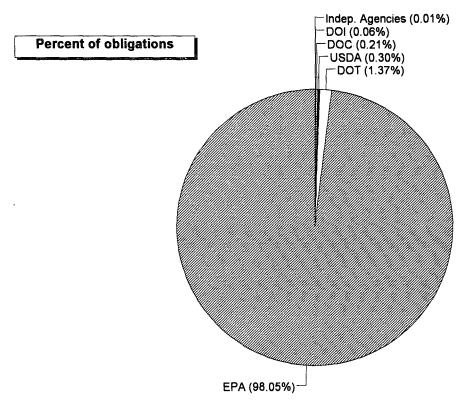

fairs**



### \$41.3 billion in obligations (1.9 percent of total 1995 obligations)



39,379 FTE (4.3 percent of this function's 1995 obligations)

# Science, Space, and Technology

#### Percent of obligations



### \$19.3 billion in obligations (0.9 percent of total 1995 obligations)

#### Percent of FTE



20,925 FTE (6.2 percent of this function's 1995 obligations)

Page 112 GAO/AIMD-95-115FS

# **Energy**



\$23.9 billion in obligations (1.1 percent of total 1995 obligations)



33,464 FTE (7.4 percent of this function's 1995 obligations)

## **Natural Resources and Environment**

For purposes of clarity, this budget function is divided into two components:

- → Pollution Control and Abatement (Page 115)
- Other Natural Resources (Page 116)

## **Pollution Control and Abatement**



\$8.0 billion in obligations (0.4 percent of total 1995 obligations)





18,940 FTE (12.3 percent of this component's 1995 obligations)

Page 115 GAO/AIMD-95-115FS

## **Other Natural Resources**







# **Agriculture**



## \$29.3 billion in obligations (1.4 percent of total 1995 obligations)



Page 117 GAO/AIMD-95-115FS

# **Commerce and Housing Credit**



\$84.7 billion in obligations (3.9 percent of total 1995 obligations)



859,867 FTE (35.7 percent of this function's 1995 obligations)

# **Transportation**

#### Percent of obligations



\$47.4 billion in obligations (2.2 percent of total 1995 obligations)

#### **Percent of FTE**



78,617 FTE (8.4 percent of this function's 1995 obligations)

# **Community and Regional Development**



\$17.8 billion in obligations (0.8 per