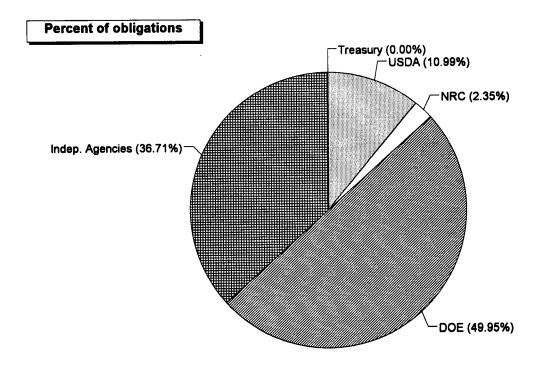

congruence. The following illustrates relationships depicted in the appendixes.

- A function may be associated almost entirely with one agency, which in turn makes almost all of its obligations in that function. For example, the Transportation function is found almost entirely within the Department of Transportation (see pages 61 and 119) whose activities are almost entirely associated with that single function (see pages 31 and 89).
- A function may be found almost entirely within one agency but not represent the dominant share of that agency's obligations. For example, the Agriculture function is found almost exclusively within USDA (see pages 59 and 117), but this function represents less than 35 percent of USDA's total obligations (see pages 20 and 78).
- A department or agency may have the majority of its obligations in one or a few functions but represent varying shares of the obligations in each function. For example, the Department of Energy's fiscal year 1994 obligations were largely in the Energy and National Defense functions (see page 24), but represented 50 percent of the obligations of the former function and only 3 percent of the latter (see pages 55 and 52).
- A function may be distributed across several departments and agencies--each of which may have very different core missions--but may be dominant in only one of the agencies. For example, in fiscal year 1994 the Community and Regional Development function was distributed primarily across, and in descending order, the Department of Housing and Urban Development (HUD), the Federal Emergency Management Agency (FEMA), USDA, and the Department of the Interior (see page 62). However, this function represented about 16, 93, 3, and 14 percent of the agencies' obligations, respectively (see pages 26, 41, 20, and 27).