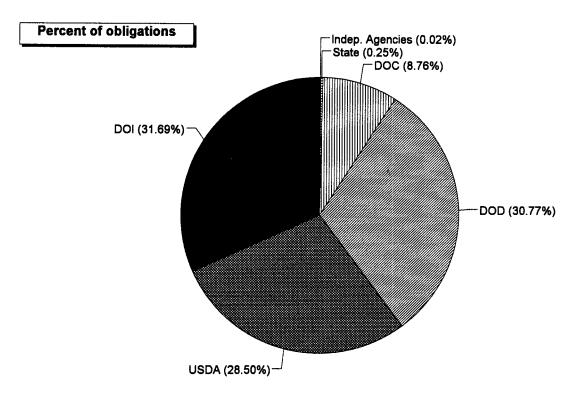

Appendix II summarizes fiscal year 1994 obligation patterns by function for each department and agency. As this appendix shows, most federal departments and agencies addressed more than one budget function, that is, more than one mission or area of national need. For example, the Department of Agriculture (USDA) obligated funds to 10 functions; 15 executive departments and agencies made obligations in three or more functions. Alternatively, the Department of Veterans Affairs and the Environmental Protection Agency obligated funds to only one function.

congruence. The following illustrates relationships depicted in the appendixes.

- A function may be associated almost entirely with one agency, which in turn makes almost all of its obligations in that function. For example, the Transportation function is found almost entirely within the Department of Transportation (see pages 61 and 119) whose activities are almost entirely associated with that single function (see pages 31 and 89).
- A function may be found almost entirely within one agency but not represent the dominant share of that agency's obligations. For example, the Agriculture function is found almost exclusively within USDA (see pages 59 and 117), but this function represents less than 35 percent of USDA's total obligations (see pages 20 and 78).
- A department or agency may have the majority of its obligations in one or a few functions but represent varying shares of the obligations in each function. For example, the Department of Energy's fiscal year 1994 obligations were largely in the Energy and National Defense functions (see page 24), but represented 50 percent of the obligations of the former function and only 3 percent of the latter (see pages 55 and 52).
- A function may be distributed across several departments and agencies--each of which may have very different core missions--but may be dominant in only one of the agencies. For example, in fiscal year 1994 the Community and Regional Development function was distributed primarily across, and in descending order, the Department of Housing and Urban Development (HUD), the Federal Emergency Management Agency (FEMA), USDA, and the Department of the Interior (see page 62). However, this function represented about 16, 93, 3, and 14 percent of the agencies' obligations, respectively (see pages 26, 41, 20, and 27).