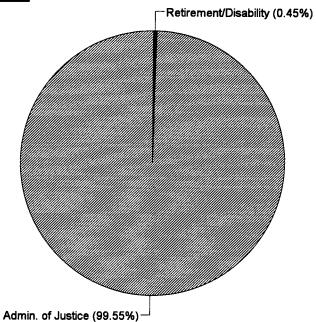

cent of AID's 1994 obligations)

## **Federal Emergency Management Agency**



### \$5.6 billion in obligations (0.3 percent of total 1994 obligations)



4,851 FTE (3.2 percent of FEMA's 1994 obligations)

# **Nuclear Regulatory Commission**

### Percent of obligations



\$0.5 billion in obligations (0.0 percent of total 1994 obligations)

# Percent of FTE



3,286 FTE (39.0 percent of NRC's 1994 obligations)

## **National Science Foundation**





### \$3.2 billion in obligations (0.2 percent of total 1994 obligations)

#### **Percent of FTE**



1,207 FTE (2.2 percent of NSF's 1994 obligations)

## **Legislative Branch**



### \$3.6 billion in obligations (0.2 percent of total 1994 obligations)



Note: FTE level estimated by OMB.

## **Judicial Branch**

### Percent of obligations



### \$2.9 billion in obligations (0.1 percent of total 1994 obligations)

### **Percent of FTE**



Admin. of Justice (100.00%)

27,368 FTE (43.3 percent of Judicial's 1994 obligations)

## **Executive Office of the President**



\$20.0 billion in obligations (1.0 percent of total 1994 obligations)



3,072 FTE (0.8 percent of EOP's 1994 obligations)

## **Other Independent Agencies**

**Including Postal Service** 

### Percent of obligations



### \$108.8 billion in obligations (5.2 percent of total 1994 obligations)



871,177 FTE (27.5 percent of Independent Agencies' 1994 obligations)

Page 47 GAO/AIMD-95-115FS

## **Other Independent Agencies**

### **Excluding Postal Service**

### Percent of obligations



### \$57.2 billion in obligations (2.7 percent of total 1994 obligations)