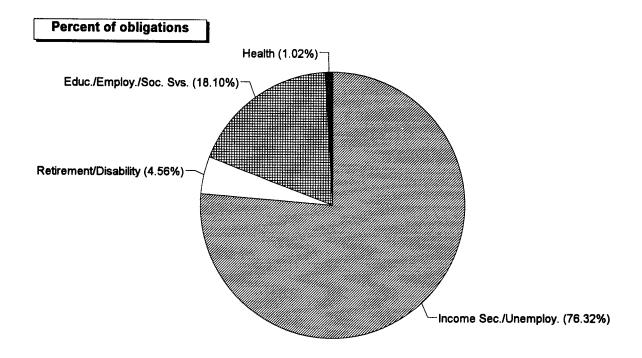

Similarly, comparing the share of obligations to the share of FTEs can suggest inquiries about the nature, role, or method of service delivery for a department or agency within a given mission area. For example, a large share of Department of Labor (DOL) obligations are associated with Income Security and Unemployment but, due to the implementation approach for DOL's programs, this function represents a small share of its FTEs (see pages 29 and 87). In contrast, the Health function accounts for about 30 percent of the Department of Health and Human Services obligations but drives over 90 percent of its FTEs (see page 25 and 83).