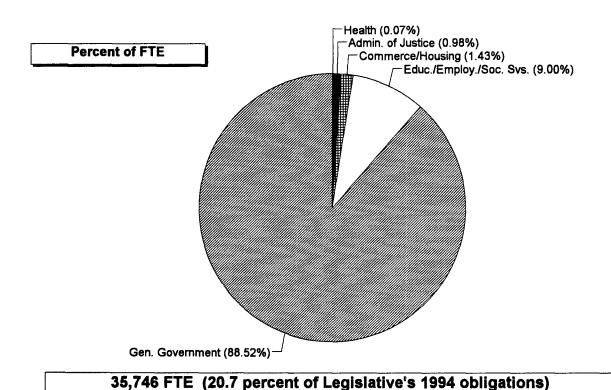

ations (0.3 percent of total 1994 obligations)

#### Percent of FTE



3,874 FTE (3.0 percent of AID's 1994 obligations)

## **Federal Emergency Management Agency**



### \$5.6 billion in obligations (0.3 percent of total 1994 obligations)



4,851 FTE (3.2 percent of FEMA's 1994 obligations)

# **Nuclear Regulatory Commission**

### Percent of obligations



\$0.5 billion in obligations (0.0 percent of total 1994 obligations)

# Percent of FTE



3,286 FTE (39.0 percent of NRC's 1994 obligations)

## **National Science Foundation**





### \$3.2 billion in obligations (0.2 percent of total 1994 obligations)

#### **Percent of FTE**



1,207 FTE (2.2 percent of NSF's 1994 obligations)

## **Legislative Branch**



### \$3.6 billion in obligations (0.2 percent of total 1994 obligations)



Note: FTE level estimated by OMB.

## **Judicial Branch**

### Percent of obligations



### \$2.9 billion in obligations (0.1 percent of total 1994 obligations)

### **Percent of FTE**



Admin. of Justice (100.00%)

27,368 FTE (43.3 percent of Judicial's 1994 obligations)

## **Executive Office of the President**



\$20.0 billion in obligations (1.0 percent of total 1994 obligations)



3,072 FTE (0.8 percent of EOP's 1994 obligations)

## **Other Independent Agencies**

**Including Postal Service** 

### Percent of obligations



### \$108.8 billion in obligations (5.2 percent of total 1994 obligations)



871,177 FTE (27.5 percent of Independent Agencies' 1994 obligations)

Page 47 GAO/AIMD-95-115FS

## **Other Independent Agencies**

### **Excluding Postal Service**

### Percent of