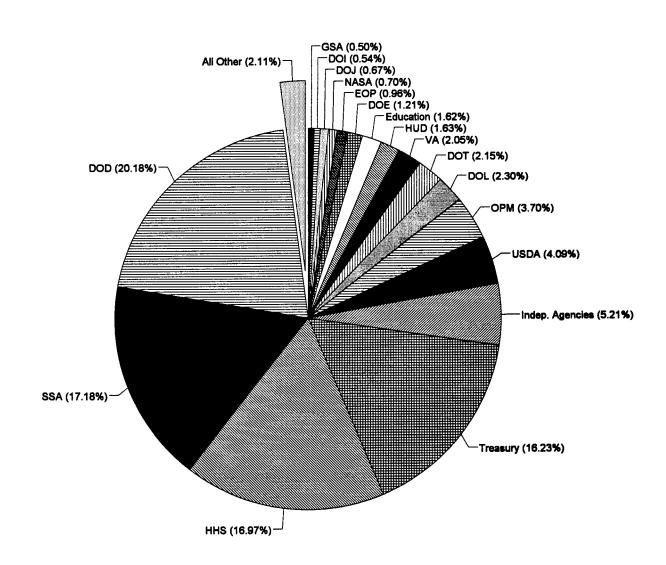

Although these appendixes provide a useful overview, they indicate neither the relative relationships between departments and agencies or between functions, nor the magnitude of an agency's activities in a given function during a given year. To provide these perspectives, we present figures in the succeeding appendixes which depict for fiscal years 1994 and 1995 both the overall and relative shares of obligations and FTE levels between and among departments, agencies, and budget functions.

The figures in appendixes IV through VII indicate the nature and extent of activities within each department and agency and the uniqueness of a particular function within a given department and agency. For example, comparing obligations by department and agency and by function presents an interesting picture of the relationship between an area of national need and organizational spending and staffing patterns, which could suggest potentially productive lines of inquiry about mission and organizational