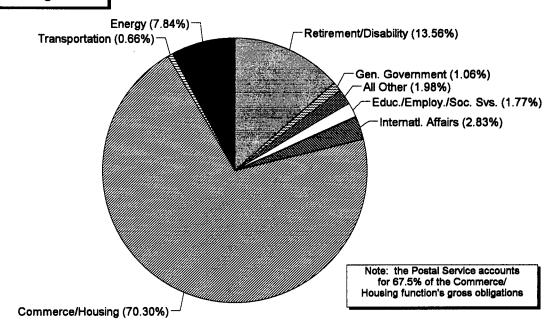

### \$3.2 billion in obligations (0.2 percent of total 1994 obligations)

#### **Percent of FTE**



1,207 FTE (2.2 percent of NSF's 1994 obligations)

## **Legislative Branch**



### \$3.6 billion in obligations (0.2 percent of total 1994 obligations)



Note: FTE level estimated by OMB.

## **Judicial Branch**

### Percent of obligations



### \$2.9 billion in obligations (0.1 percent of total 1994 obligations)

### **Percent of FTE**



Admin. of Justice (100.00%)

27,368 FTE (43.3 percent of Judicial's 1994 obligations)

## **Executive Office of the President**



\$20.0 billion in obligations (1.0 percent of total 1994 obligations)



3,072 FTE (0.8 percent of EOP's 1994 obligations)

## **Other Independent Agencies**

**Including Postal Service** 

### Percent of obligations



### \$108.8 billion in obligations (5.2 percent of total 1994 obligations)



871,177 FTE (27.5 percent of Independent Agencies' 1994 obligations)

Page 47 GAO/AIMD-95-115FS

## **Other Independent Agencies**

### **Excluding Postal Service**

### Percent of obligations



### \$57.2 billion in obligations (2.7 percent of total 1994 obligations)



84,569 FTE (5.9 percent of non-USPS Indep. Agencies' 1994 obligations)

Page 48 GAO/AIMD-95-115FS

Page 49 GAO\AIMD-95-115FS

# **1994 Obligations:** Function Summary



# **1994 FTE Levels:** Function Summary



## **National Defense**







## **International Affairs**



### \$37.9 billion in obligations (1.8 percent of total 1994 obligations)



39,605 FTE (4.6 percent of this function's 1994 obligations)

# Science, Space, and Technology