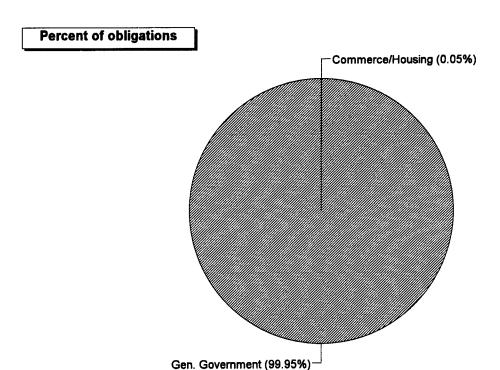

congruence. The following illustrates relationships depicted in the appendixes.

- A function may be associated almost entirely with one agency, which in turn makes almost all of its obligations in that function. For example, the Transportation function is found almost entirely within the Department of Transportation (see pages 61 and 119) whose activities are almost entirely associated with that single function (see pages 31 and 89).
- A function may be found almost entirely within one agency but not represent the dominant share of that agency's obligations. For example, the Agriculture function is found almost exclusively within USDA (see pages 59 and 117), but this function represents less than 35 percent of USDA's total obligations (see pages 20 and 78).
- A department or agency may have the majority of its obligations in one or a few functions but represent varying shares of the obligations in each function. For example, the Department of Energy's fiscal year 1994 obligations were largely in the Energy and National Defense functions (see page 24), but represented 50 percent of the obligations of the former function and only 3 percent of the latter (see pages 55 and 52).
- A function may be distributed across several departments and agencies--each of which may have very different core missions--but may be dominant in only one of the agencies. For example, in fiscal year 1994 the Community and Regional Development function was distributed primarily across, and in descending order, the Department of Housing and Urban Development (HUD), the Federal Emergency Management Agency (FEMA), USDA, and the Department of the Interior (see page 62). However, this function represented about 16, 93, 3, and 14 percent of the agencies' obligations, respectively (see pages 26, 41, 20, and 27).