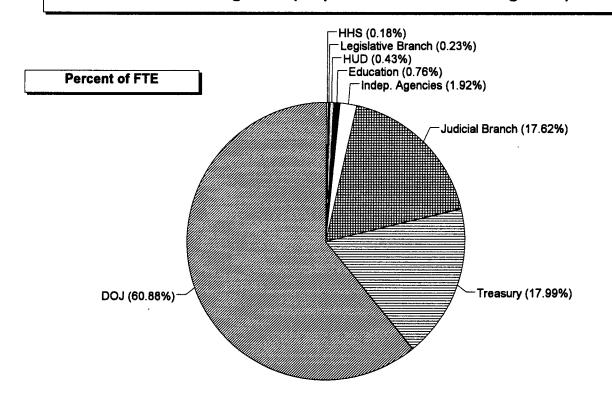

Appendix II summarizes fiscal year 1994 obligation patterns by function for each department and agency. As this appendix shows, most federal departments and agencies addressed more than one budget function, that is, more than one mission or area of national need. For example, the Department of Agriculture (USDA) obligated funds to 10 functions; 15 executive departments and agencies made obligations in three or more functions. Alternatively, the Department of Veterans Affairs and the Environmental Protection Agency obligated funds to only one function.