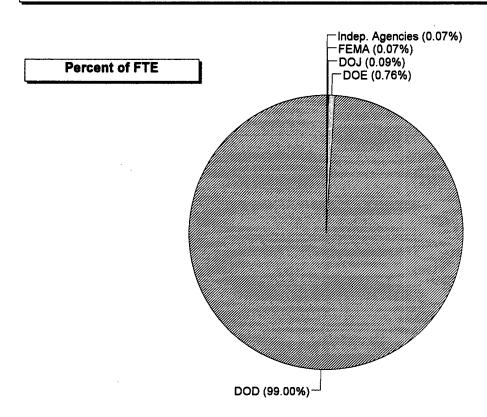

Similarly, comparing the share of obligations to the share of FTEs can suggest inquiries about the nature, role, or method of service delivery for a department or agency within a given mission area. For example, a large share of Department of Labor (DOL) obligations are associated with Income Security and Unemployment but, due to the implementation approach for DOL's programs, this function represents a small share of its FTEs (see pages 29 and 87). In contrast, the Health function accounts for about 30 percent of the Department of Health and Human Services obligations but drives over 90 percent of its FTEs (see page 25 and 83).