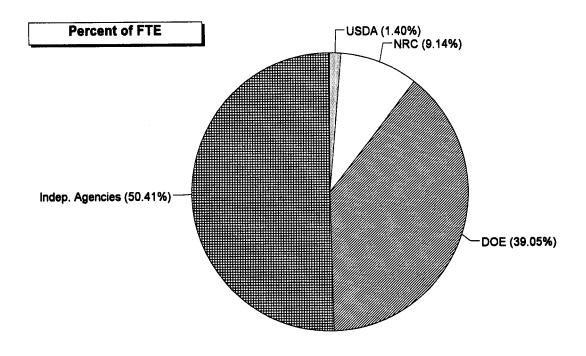

Similarly, comparing the share of obligations to the share of FTEs can suggest inquiries about the nature, role, or method of service delivery for a department or agency within a given mission area. For example, a large share of Department of Labor (DOL) obligations are associated with Income Security and Unemployment but, due to the implementation approach for DOL's programs, this function represents a small share of its FTEs (see pages 29 and 87). In contrast, the Health function accounts for about 30 percent of the Department of Health and Human Services obligations but drives over 90 percent of its FTEs (see page 25 and 83).