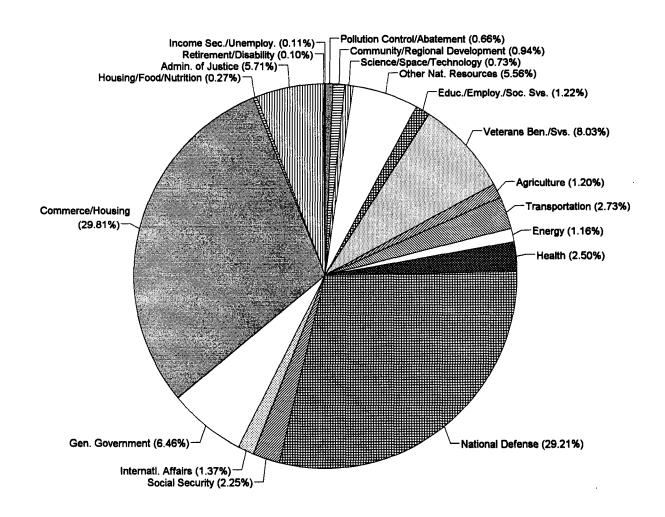

Appendix II summarizes fiscal year 1994 obligation patterns by function for each department and agency. As this appendix shows, most federal departments and agencies addressed more than one budget function, that is, more than one mission or area of national need. For example, the Department of Agriculture (USDA) obligated funds to 10 functions; 15 executive departments and agencies made obligations in three or more functions. Alternatively, the Department of Veterans Affairs and the Environmental Protection Agency obligated funds to only one function.

Appendix III summarizes the relative share of obligations by function for fiscal years 1979, 1984, 1989, and 1994. These figures provide a broad overview of the extent of change between functions over this time period and illustrate, again, the gradual shift toward increased federal spending for transfer payments and net interest.<sup>5</sup>

Although these appendixes provide a useful overview, they indicate neither the relative relationships between departments and agencies or between functions, nor the magnitude of an agency's activities in a given function during a given year. To provide these perspectives, we present figures in the succeeding appendixes which depict for fiscal years 1994 and 1995 both the overall and relative shares of obligations and FTE levels between and among departments, agencies, and budget functions.