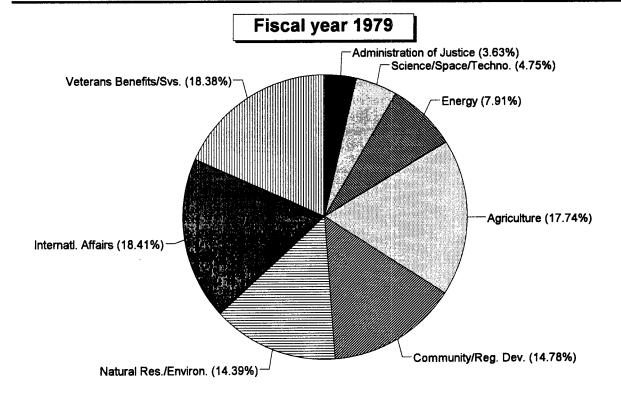

Appendix III summarizes the relative share of obligations by function for fiscal years 1979, 1984, 1989, and 1994. These figures provide a broad overview of the extent of change between functions over this time period and illustrate, again, the gradual shift toward increased federal spending for transfer payments and net interest.<sup>5</sup>