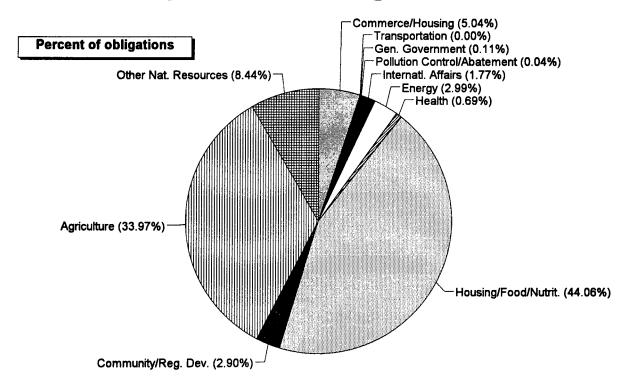

congruence. The following illustrates relationships depicted in the appendixes.

- A function may be associated almost entirely with one agency, which in turn makes almost all of its obligations in that function. For example, the Transportation function is found almost entirely within the Department of Transportation (see pages 61 and 119) whose activities are almost entirely associated with that single function (see pages 31 and 89).
- A function may be found almost entirely within one agency but not represent the dominant share of that agency's obligations. For example, the Agriculture function is found almost exclusively within USDA (see pages 59 and 117), but this function represents less than 35 percent of USDA's total obligations (see pages 20 and 78).
- A department or agency may have the majority of its obligations in one or a few functions but represent varying shares of the obligations in each function. For example, the Department of Energy's fiscal year 1994 obligations were largely in the Energy and National Defense functions (see page 24), but represented 50 percent of the obligations of the former function and only 3 percent of the latter (see pages 55 and 52).
- A function may be distributed across several departments and agencies--each of which may have very different core missions--but may be dominant in only one of the agencies. For example, in fiscal year 1994 the Community and Regional Development function was distributed primarily across, and in descending order, the Department of Housing and Urban Development (HUD), the Federal Emergency Management Agency (FEMA), USDA, and the Department of the Interior (see page 62). However, this function represented about 16, 93, 3, and 14 percent of the agencies' obligations, respectively (see pages 26, 41, 20, and 27).