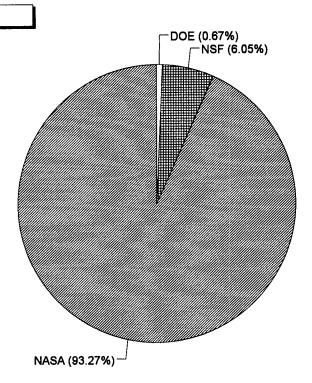

congruence. The following illustrates relationships depicted in the appendixes.

- A function may be associated almost entirely with one agency, which in turn makes almost all of its obligations in that function. For example, the Transportation function is found almost entirely within the Department of Transportation (see pages 61 and 119) whose activities are almost entirely associated with that single function (see pages 31 and 89).
- A function may be found almost entirely within one agency but not represent the dominant share of that agency's obligations. For example, the Agriculture function is found almost exclusively within USDA (see pages 59 and 117), but this function represents less than 35 percent of USDA's total obligations (see pages 20 and 78).
- A department or agency may have the majority of its obligations in one or a few functions but represent varying shares of the obligations in each function. For example, the Department of Energy's fiscal year 1994 obligations were largely in the Energy and National Defense functions (see page 24), but represented 50 percent of the obligations of the former function and only 3 percent of the latter (see pages 55 and 52).
- A function may be distributed across several departments and agencies--each of which may have very different core missions--but may be dominant in only one of the agencies. For example, in fiscal year 1994 the Community and Regional Development function was distributed primarily across, and in descending order, the Department of Housing and Urban Development (HUD), the Federal Emergency Management Agency (FEMA), USDA, and the Department of the Interior (see page 62). However, this function represented about 16, 93, 3, and 14 percent of the agencies' obligations, respectively (see pages 26, 41, 20, and 27).