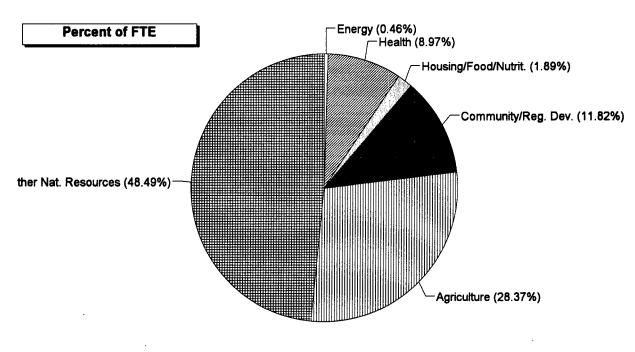

congruence. The following illustrates relationships depicted in the appendixes.

- A function may be associated almost entirely with one agency, which in turn makes almost all of its obligations in that function. For example, the Transportation function is found almost entirely within the Department of Transportation (see pages 61 and 119) whose activities are almost entirely associated with that single function (see pages 31 and 89).
- A function may be found almost entirely within one agency but not represent the dominant share of that agency's obligations. For example, the Agriculture function is found almost exclusively within USDA (see pages 59 and 117), but this function represents less than 35 percent of USDA's total obligations (see pages 20 and 78).
- A department or agency may have the majority of its obligations in one or a few functions but represent varying shares of the obligations in each function. For example, the Department of Energy's fiscal year 1994 obligations were largely in the Energy and National Defense functions (see page 24), but represented 50 percent of the obligations of the former function and only 3 percent of the latter (see pages 55 and 52).
- A function may be distributed across several departments and agencies--each of which may have very different core missions--but may be dominant in only one of the agencies. For example, in fiscal year 1994 the Community and Regional Development function was distributed primarily across, and in descending order, the Department of Housing and Urban Development (HUD), the Federal Emergency Management Agency (FEMA), USDA, and the Department of the Interior (see page 62). However, this function represented about 16, 93, 3, and 14 percent of the agencies' obligations, respectively (see pages 26, 41, 20, and 27).