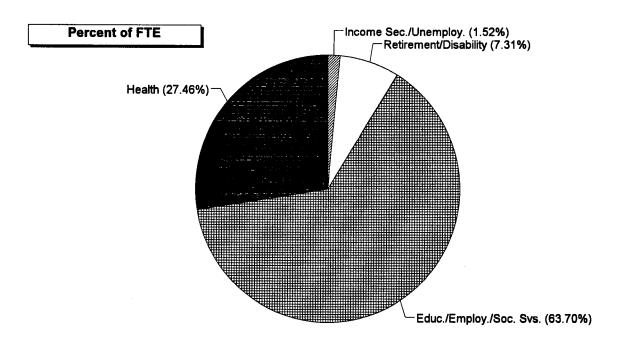

Similarly, comparing the share of obligations to the share of FTEs can suggest inquiries about the nature, role, or method of service delivery for a department or agency within a given mission area. For example, a large share of Department of Labor (DOL) obligations are associated with Income Security and Unemployment but, due to the implementation approach for DOL's programs, this function represents a small share of its FTEs (see pages 29 and 87). In contrast, the Health function accounts for about 30 percent of the Department of Health and Human Services obligations but drives over 90 percent of its FTEs (see page 25 and 83).