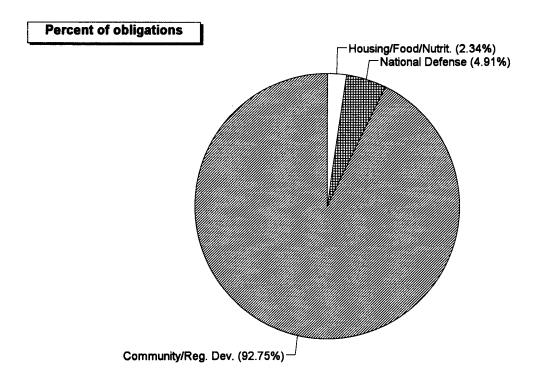

congruence. The following illustrates relationships depicted in the appendixes.

- A function may be associated almost entirely with one agency, which in turn makes almost all of its obligations in that function. For example, the Transportation function is found almost entirely within the Department of Transportation (see pages 61 and 119) whose activities are almost entirely associated with that single function (see pages 31 and 89).
- A function may be found almost entirely within one agency but not represent the dominant share of that agency's obligations. For example, the Agriculture function is found almost exclusively within USDA (see pages 59 and 117), but this function represents less than 35 percent of USDA's total obligations (see pages 20 and 78).
- A department or agency may have the majority of its obligations in one or a few functions but represent varying shares of the obligations in each function. For example, the Department of Energy's fiscal year 1994 obligations were largely in the Energy and National Defense functions (see page 24), but represented 50 percent of the obligations of the former function and only 3 percent of the latter (see pages 55 and 52).
- A function may be distributed across several departments and agencies--each of which may have very different core missions--but may be dominant in only one of the agencies. For example, in fiscal year 1994 the Community and Regional Development function was distributed primarily across, and in descending order, the Department of Housing and Urban Development (HUD), the Federal Emergency Management Agency (FEMA), USDA, and the Department of the Interior (see page 62). However, this function represented about 16, 93, 3, and 14 percent of the agencies' obligations, respectively (see pages 26, 41, 20, and 27).