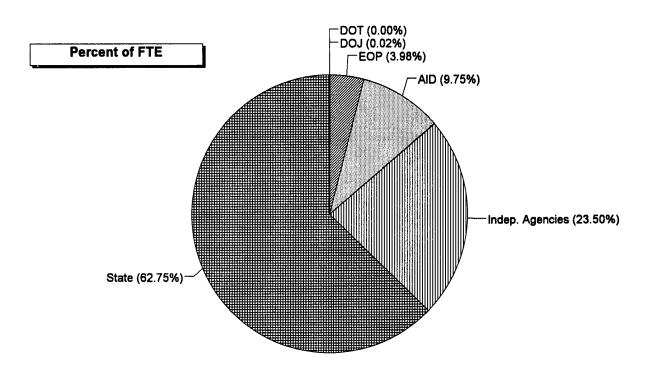

congruence. The following illustrates relationships depicted in the appendixes.

- A function may be associated almost entirely with one agency, which in turn makes almost all of its obligations in that function. For example, the Transportation function is found almost entirely within the Department of Transportation (see pages 61 and 119) whose activities are almost entirely associated with that single function (see pages 31 and 89).
- A function may be found almost entirely within one agency but not represent the dominant share of that agency's obligations. For example, the Agriculture function is found almost exclusively within USDA (see pages 59 and 117), but this function represents less than 35 percent of USDA's total obligations (see pages 20 and 78).
- A department or agency may have the majority of its obligations in one or a few functions but represent varying shares of the obligations in each function. For example, the Department of Energy's fiscal year 1994 obligations were largely in the Energy and National Defense functions (see page 24), but represented 50 percent of the obligations of the former function and only 3 percent of the latter (see pages 55 and 52).
- A function may be distributed across several departments and agencies--each of which may have very different core missions--but may be dominant in only one of the agencies. For example, in fiscal year 1994 the Community and Regional Development function was distributed primarily across, and in descending order, the Department of Housing and Urban Development (HUD), the Federal Emergency Management Agency (FEMA), USDA, and the Department of the Interior (see page 62). However, this function represented about 16, 93, 3, and 14 percent of the agencies' obligations, respectively (see pages 26, 41, 20, and 27).