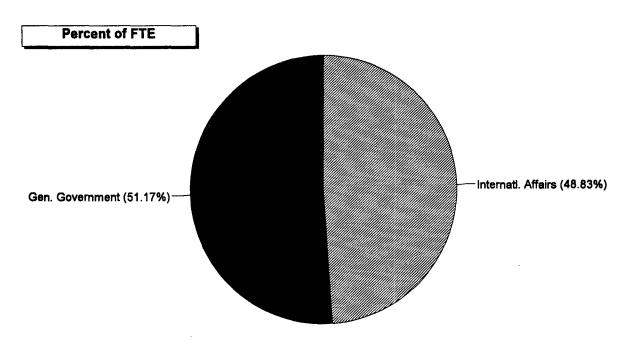

0.0 percent of total 1994 obligations)

# Percent of FTE



3,286 FTE (39.0 percent of NRC's 1994 obligations)

## **National Science Foundation**





### \$3.2 billion in obligations (0.2 percent of total 1994 obligations)

#### **Percent of FTE**



1,207 FTE (2.2 percent of NSF's 1994 obligations)

## **Legislative Branch**



### \$3.6 billion in obligations (0.2 percent of total 1994 obligations)



Note: FTE level estimated by OMB.

## **Judicial Branch**

### Percent of obligations



### \$2.9 billion in obligations (0.1 percent of total 1994 obligations)

### **Percent of FTE**



Admin. of Justice (100.00%)

27,368 FTE (43.3 percent of Judicial's 1994 obligations)

## **Executive Office of the President**



\$20.0 billion in obligations (1.0 percent of total 1994 obligations)



3,072 FTE (0.8 percent of EOP's 1994 obligations)

## **Other Independent Agencies**

**Including Postal Service** 

### Percent of obligations



### \$108.8 billion in obligations (5.2 percent of total 1994 obligations)



871,177 FTE (27.5 percent of Independent Agencies' 1994 obligations)

Page 47 GAO/AIMD-95-115FS

## **Other Independent Agencies**

### **Excluding Postal Service**

### Percent of obligations



### \$57.2 billion in obligations (2.7 percent of total 1994 obligations)



84,569 FTE (5.9 percent of non-USPS Indep. Agencies' 1994 obligations)

Page 48 GAO/AIMD-95-115FS

Page 49 GAO\AIMD-95-115FS

# **1994 Obligations:** Function Summary



# **1994 FTE Levels:** Function Summary



## **National Defense**







## **International Affairs**



### \$37.9 billion in ob