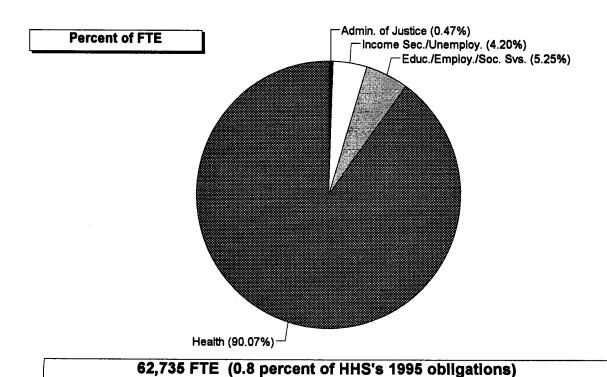

Similarly, comparing the share of obligations to the share of FTEs can suggest inquiries about the nature, role, or method of service delivery for a department or agency within a given mission area. For example, a large share of Department of Labor (DOL) obligations are associated with Income Security and Unemployment but, due to the implementation approach for DOL's programs, this function represents a small share of its FTEs (see pages 29 and 87). In contrast, the Health function accounts for about 30 percent of the Department of Health and Human Services obligations but drives over 90 percent of its FTEs (see page 25 and 83).