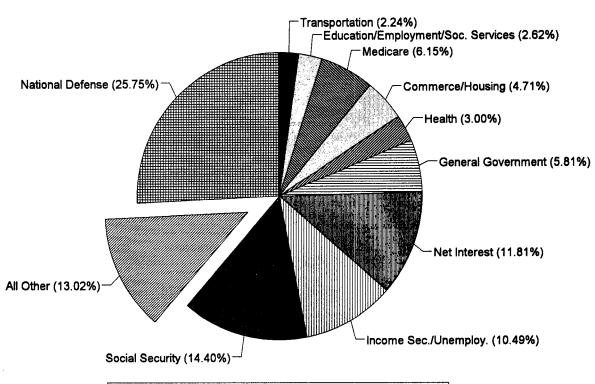

Appendix III summarizes the relative share of obligations by function for fiscal years 1979, 1984, 1989, and 1994. These figures provide a broad overview of the extent of change between functions over this time period and illustrate, again, the gradual shift toward increased federal spending for transfer payments and net interest.<sup>5</sup>