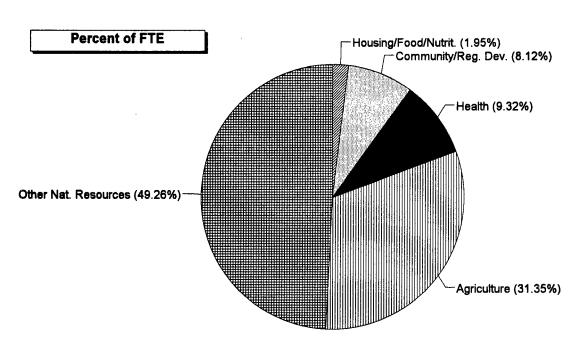

Similarly, comparing the share of obligations to the share of FTEs can suggest inquiries about the nature, role, or method of service delivery for a department or agency within a given mission area. For example, a large share of Department of Labor (DOL) obligations are associated with Income Security and Unemployment but, due to the implementation approach for DOL's programs, this function represents a small share of its FTEs (see pages 29 and 87). In contrast, the Health function accounts for about 30 percent of the Department of Health and Human Services obligations but drives over 90 percent of its FTEs (see page 25 and 83).