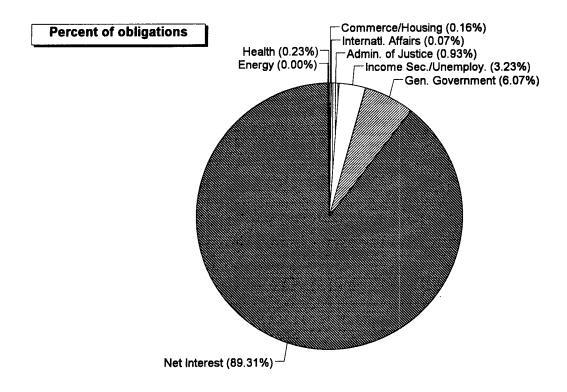

Similarly, comparing the share of obligations to the share of FTEs can suggest inquiries about the nature, role, or method of service delivery for a department or agency within a given mission area. For example, a large share of Department of Labor (DOL) obligations are associated with Income Security and Unemployment but, due to the implementation approach for DOL's programs, this function represents a small share of its FTEs (see pages 29 and 87). In contrast, the Health function accounts for about 30 percent of the Department of Health and Human Services obligations but drives over 90 percent of its FTEs (see page 25 and 83).