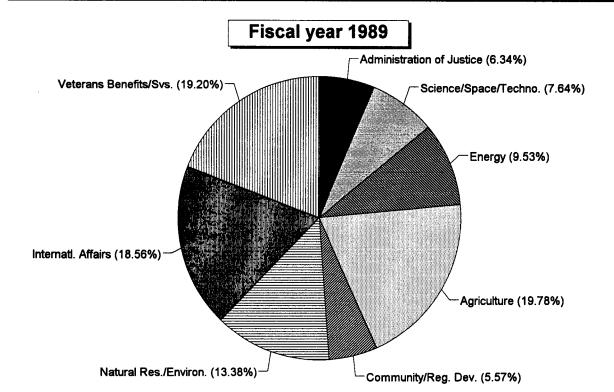

Appendix III summarizes the relative share of obligations by function for fiscal years 1979, 1984, 1989, and 1994. These figures provide a broad overview of the extent of change between functions over this time period and illustrate, again, the gradual shift toward increased federal spending for transfer payments and net interest.<sup>5</sup>