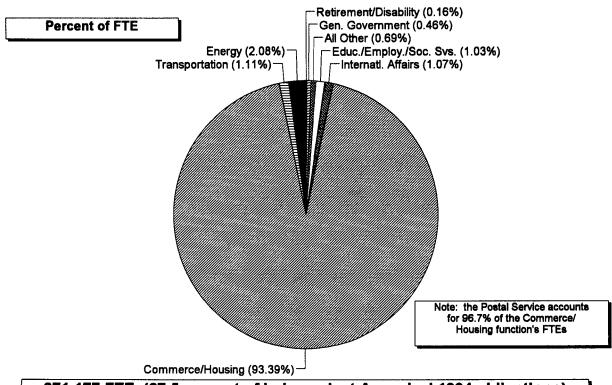

Page 3 GAO/AIMD-95-115FS

Branch, the Executive Office of the President (including funds appropriated to the President), and other independent agencies. For purposes of clarity, we have identified in the appendixes individual independent agencies, for example the Postal Service, when they represented a significant percentage of obligations or FTE in a particular function.