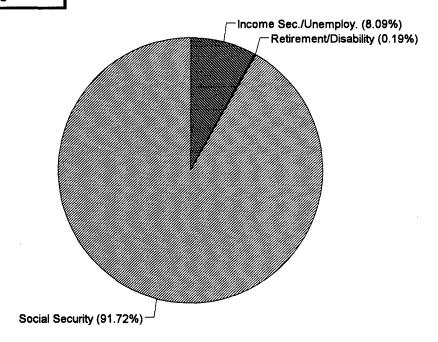

Similarly, comparing the share of obligations to the share of FTEs can suggest inquiries about the nature, role, or method of service delivery for a department or agency within a given mission area. For example, a large share of Department of Labor (DOL) obligations are associated with Income Security and Unemployment but, due to the implementation approach for DOL's programs, this function represents a small share of its FTEs (see pages 29 and 87). In contrast, the Health function accounts for about 30 percent of the Department of Health and Human Services obligations but drives over 90 percent of its FTEs (see page 25 and 83).