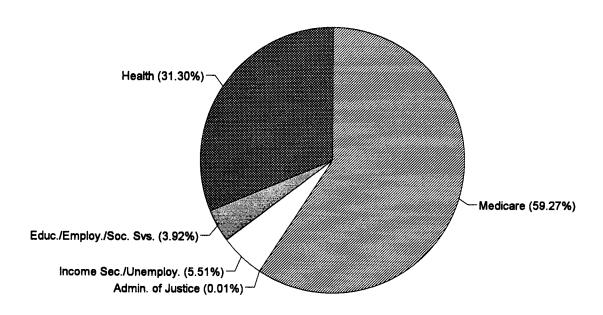

Similarly, comparing the share of obligations to the share of FTEs can suggest inquiries about the nature, role, or method of service delivery for a department or agency within a given mission area. For example, a large share of Department of Labor (DOL) obligations are associated with Income Security and Unemployment but, due to the implementation approach for DOL's programs, this function represents a small share of its FTEs (see pages 29 and 87). In contrast, the Health function accounts for about 30 percent of the Department of Health and Human Services obligations but drives over 90 percent of its FTEs (see page 25 and 83).