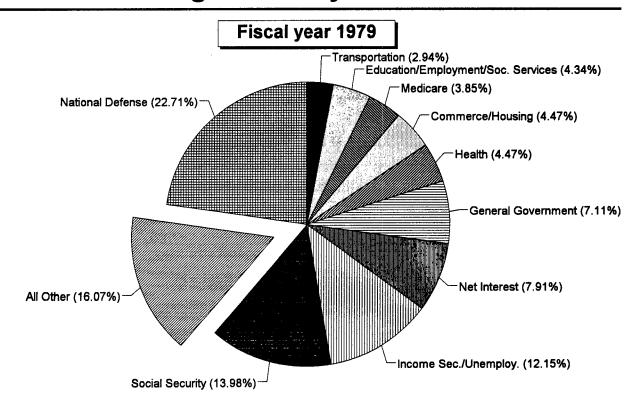

Appendix III summarizes the relative share of obligations by function for fiscal years 1979, 1984, 1989, and 1994. These figures provide a broad overview of the extent of change between functions over this time period and illustrate, again, the gradual shift toward increased federal spending for transfer payments and net interest.<sup>5</sup>