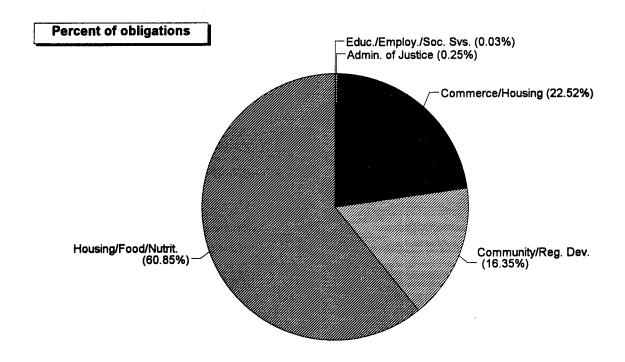

congruence. The following illustrates relationships depicted in the appendixes.

- A function may be associated almost entirely with one agency, which in turn makes almost all of its obligations in that function. For example, the Transportation function is found almost entirely within the Department of Transportation (see pages 61 and 119) whose activities are almost entirely associated with that single function (see pages 31 and 89).
- A function may be found almost entirely within one agency but not represent the dominant share of that agency's obligations. For example, the Agriculture function is found almost exclusively within USDA (see pages 59 and 117), but this function represents less than 35 percent of USDA's total obligations (see pages 20 and 78).
- A department or agency may have the majority of its obligations in one or a few functions but represent varying shares of the obligations in each function. For example, the Department of Energy's fiscal year 1994 obligations were largely in the Energy and National Defense functions (see page 24), but represented 50 percent of the obligations of the former function and only 3 percent of the latter (see pages 55 and 52).
- A function may be distributed across several departments and agencies--each of which may have very different core missions--but may be dominant in only one of the agencies. For example, in fiscal year 1994 the Community and Regional Development function was distributed primarily across, and in descending order, the Department of Housing and Urban Development (HUD), the Federal Emergency Management Agency (FEMA), USDA, and the Department of the Interior (see page 62). However, this function represented about 16, 93, 3, and 14 percent of the agencies' obligations, respectively (see pages 26, 41, 20, and 27).