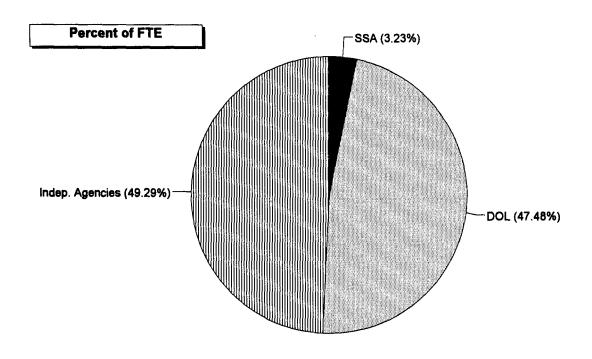

n in obligations (3.0 percent of total 1995 obligations)



35,205 FTE (2.6 percent of this function's 1995 obligations)

## Health



\$136.6 billion in obligations (6.3 percent of total 1995 obligations)



72,151 FTE (2.3 percent of this function's 1995 obligations)

## **Medicare**





\$218.7 billion in obligations (10.1 percent of total 1995 obligations)

Percent of FTE

HHS did not allocate any FTEs to this function, as shown on page 83

## **Income Security**

For purposes of clarity, this budget function is divided into three components:

- Retirement and Disability (Page 125)
- Housing, Food, and Nutrition Assistance (Page 126)
- Income Security and Unemployment (Page 127)

# **Retirement and Disability**



\$85.2 billion in obligations (3.9 percent of total 1995 obligations)



2,755 FTE (0.2 percent of this component's 1995 obligations)

Page 125 GAO/AIMD-95-115FS

# Housing, Food, Nutrition Assistance



\$61.0 billion in obligations (2.8 percent of total 1995 obligations)



7,782 FTE (0.6 percent of this component's 1995 obligations)

## **Income Security and Unemployment**

#### Percent of obligations



\$97.7 billion in obligations (4.5 percent of total 1995 obligations)

#### Percent of FTE



3,174 FTE (0.2 percent of this component's 1995 obligations)

# **Social Security**

#### Percent of obligations



\$346.2 billion in obligations (16.0 percent of total 1995 obligations)

#### Percent of FTE



64,841 FTE (0.8 percent of this function's 1995 obligations)

## **Veterans Benefits and Services**



\$44.6 billion in obligations (2.1 percent of total