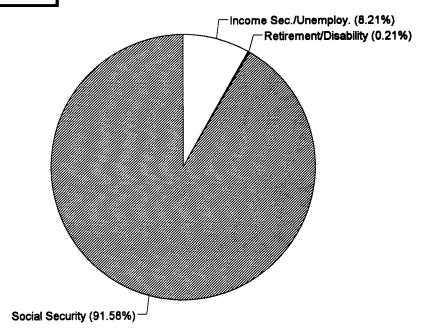

Similarly, comparing the share of obligations to the share of FTEs can suggest inquiries about the nature, role, or method of service delivery for a department or agency within a given mission area. For example, a large share of Department of Labor (DOL) obligations are associated with Income Security and Unemployment but, due to the implementation approach for DOL's programs, this function represents a small share of its FTEs (see pages 29 and 87). In contrast, the Health function accounts for about 30 percent of the Department of Health and Human Services obligations but drives over 90 percent of its FTEs (see page 25 and 83).