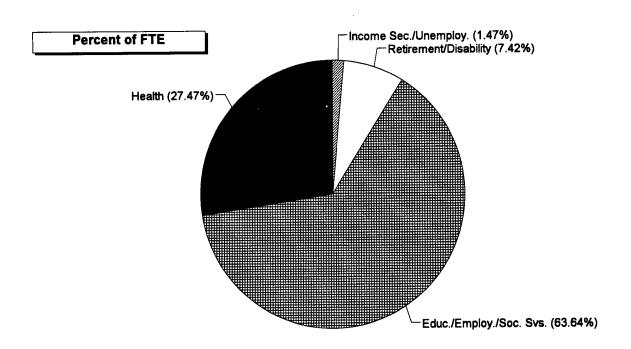

Similarly, comparing the share of obligations to the share of FTEs can suggest inquiries about the nature, role, or method of service delivery for a department or agency within a given mission area. For example, a large share of Department of Labor (DOL) obligations are associated with Income Security and Unemployment but, due to the implementation approach for DOL's programs, this function represents a small share of its FTEs (see pages 29 and 87). In contrast, the Health function accounts for about 30 percent of the Department of Health and Human Services obligations but drives over 90 percent of its FTEs (see page 25 and 83).