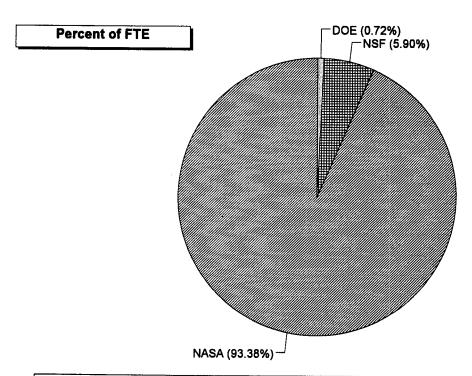

71,177 FTE (27.5 percent of Independent Agencies' 1994 obligations)

Page 47 GAO/AIMD-95-115FS

## **Other Independent Agencies**

### **Excluding Postal Service**

### Percent of obligations



### \$57.2 billion in obligations (2.7 percent of total 1994 obligations)



84,569 FTE (5.9 percent of non-USPS Indep. Agencies' 1994 obligations)

Page 48 GAO/AIMD-95-115FS

Page 49 GAO\AIMD-95-115FS

# **1994 Obligations:** Function Summary



# **1994 FTE Levels:** Function Summary



## **National Defense**







## **International Affairs**



### \$37.9 billion in obligations (1.8 percent of total 1994 obligations)



39,605 FTE (4.6 percent of this function's 1994 obligations)

# Science, Space, and Technology





### \$17.6 billion in obligations (0.8 percent of total 1994 obligations)



20,464 FTE (6.4 percent of this function's 1994 obligations)

## **Energy**



\$23.2 billion in obligations (1.1 percent of total 1994 obligations)



35,955 FTE (7.6 percent of this function's 1994 obligations)

## **Natural Resources and Environment**

For purposes of clarity, this budget function is divided into two components:

Pollution Control and Abatement (Page 57)

Other Natural Resources (Page 58)

## **Pollution Control and Abatement**





## **Other Natural Resources**



\$25.3 billion in obligations (1.2 percent of total 1994 obligations)



160,404 FTE (22.7 percent of this component's 1994 obligations)

## **Agriculture**

### Percent of obligations



\$29.2 billion in obligations (1.4 percent of total 1994 obligations)

### Percent of FTE



31,594 FTE (4.3 percent of