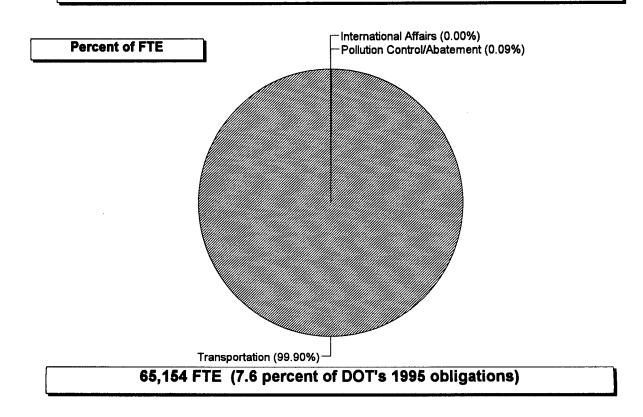

congruence. The following illustrates relationships depicted in the appendixes.

- A function may be associated almost entirely with one agency, which in turn makes almost all of its obligations in that function. For example, the Transportation function is found almost entirely within the Department of Transportation (see pages 61 and 119) whose activities are almost entirely associated with that single function (see pages 31 and 89).
- A function may be found almost entirely within one agency but not represent the dominant share of that agency's obligations. For example, the Agriculture function is found almost exclusively within USDA (see pages 59 and 117), but this function represents less than 35 percent of USDA's total obligations (see pages 20 and 78).
- A department or agency may have the majority of its obligations in one or a few functions but represent varying shares of the obligations in each function. For example, the Department of Energy's fiscal year 1994 obligations were largely in the Energy and National Defense functions (see page 24), but represented 50 percent of the obligations of the former function and only 3 percent of the latter (see pages 55 and 52).
- A function may be distributed across several departments and agencies--each of which may have very different core missions--but may be dominant in only one of the agencies. For example, in fiscal year 1994 the Community and Regional Development function was distributed primarily across, and in descending order, the Department of Housing and Urban Development (HUD), the Federal Emergency Management Agency (FEMA), USDA, and the Department of the Interior (see page 62). However, this function represented about 16, 93, 3, and 14 percent of the agencies' obligations, respectively (see pages 26, 41, 20, and 27).