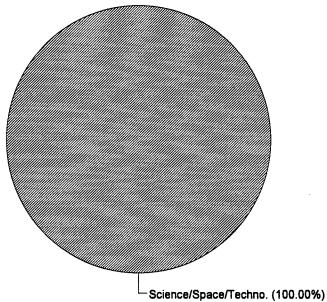

### \$358.9 billion in obligations (17.2 percent of total 1994 obligations)



# **Agency for International Development**





### \$7.0 billion in obligations (0.3 percent of total 1994 obligations)

#### Percent of FTE



3,874 FTE (3.0 percent of AID's 1994 obligations)

## **Federal Emergency Management Agency**



### \$5.6 billion in obligations (0.3 percent of total 1994 obligations)



4,851 FTE (3.2 percent of FEMA's 1994 obligations)

# **Nuclear Regulatory Commission**

### Percent of obligations



\$0.5 billion in obligations (0.0 percent of total 1994 obligations)

# Percent of FTE



3,286 FTE (39.0 percent of NRC's 1994 obligations)

## **National Science Foundation**





### \$3.2 billion in obligations (0.2 percent of total 1994 obligations)

#### **Percent of FTE**



1,207 FTE (2.2 percent of NSF's 1994 obligations)

## **Legislative Branch**



### \$3.6 billion in obligations (0.2 percent of total 1994 obligations)



Note: FTE level estimated by OMB.

## **Judicial Branch**

### Percent of obligations



### \$2.9 billion in obligations (0.1 percent of total 1994 obligations)

### **Percent of FTE**



Admin. of Justice (100.00%)

27,368 FTE (43.3 percent of Judicial's 1994 obligations)

## **Executive Office of the President**



\$20.0 billion in obligations (1.0 percent of total 1994 obligations)



3,072 FTE (0.8 percent of EOP's 1994 obligations)

## **Other Independent Agencies**

**Including Postal Service** 

### Percent of obligations



### \$108.8 billion in obligations (5.2 percent of total 1994 obligations)



871,177 FTE (27.5 percen