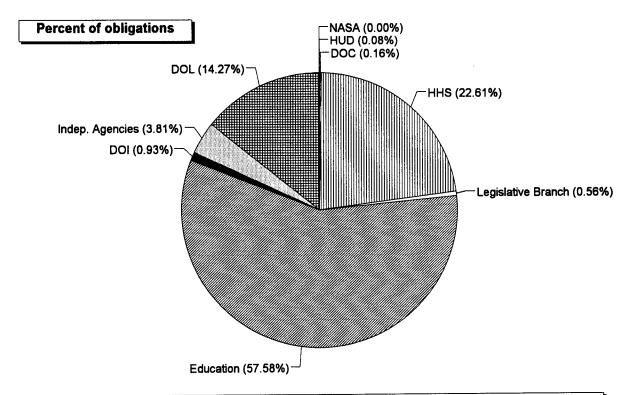

Similarly, comparing the share of obligations to the share of FTEs can suggest inquiries about the nature, role, or method of service delivery for a department or agency within a given mission area. For example, a large share of Department of Labor (DOL) obligations are associated with Income Security and Unemployment but, due to the implementation approach for DOL's programs, this function represents a small share of its FTEs (see pages 29 and 87). In contrast, the Health function accounts for about 30 percent of the Department of Health and Human Services obligations but drives over 90 percent of its FTEs (see page 25 and 83).