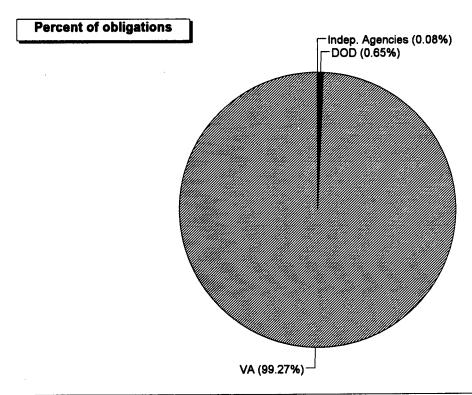

Appendix II summarizes fiscal year 1994 obligation patterns by function for each department and agency. As this appendix shows, most federal departments and agencies addressed more than one budget function, that is, more than one mission or area of national need. For example, the Department of Agriculture (USDA) obligated funds to 10 functions; 15 executive departments and agencies made obligations in three or more functions. Alternatively, the Department of Veterans Affairs and the Environmental Protection Agency obligated funds to only one function.