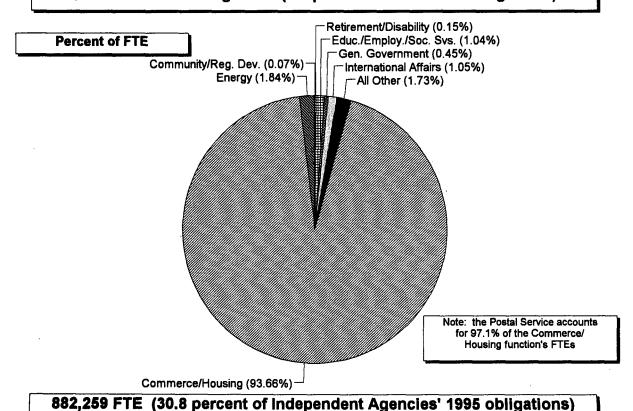

Page 3 GAO/AIMD-95-115FS

Branch, the Executive Office of the President (including funds appropriated to the President), and other independent agencies. For purposes of clarity, we have identified in the appendixes individual independent agencies, for example the Postal Service, when they represented a significant percentage of obligations or FTE in a particular function.