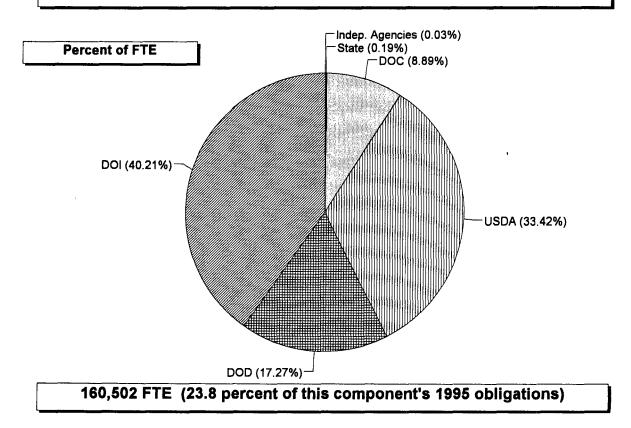

congruence. The following illustrates relationships depicted in the appendixes.

- A function may be associated almost entirely with one agency, which in turn makes almost all of its obligations in that function. For example, the Transportation function is found almost entirely within the Department of Transportation (see pages 61 and 119) whose activities are almost entirely associated with that single function (see pages 31 and 89).
- A function may be found almost entirely within one agency but not represent the dominant share of that agency's obligations. For example, the Agriculture function is found almost exclusively within USDA (see pages 59 and 117), but this function represents less than 35 percent of USDA's total obligations (see pages 20 and 78).
- A department or agency may have the majority of its obligations in one or a few functions but represent varying shares of the obligations in each function. For example, the Department of Energy's fiscal year 1994 obligations were largely in the Energy and National Defense functions (see page 24), but represented 50 percent of the obligations of the former function and only 3 percent of the latter (see pages 55 and 52).
- A function may be distributed across several departments and agencies--each of which may have very different core missions--but may be dominant in only one of the agencies. For example, in fiscal year 1994 the Community and Regional Development function was distributed primarily across, and in descending order, the Department of Housing and Urban Development (HUD), the Federal Emergency Management Agency (FEMA), USDA, and the Department of the Interior (see page 62). However, this function represented about 16, 93, 3, and 14 percent of the agencies' obligations, respectively (see pages 26, 41, 20, and 27).