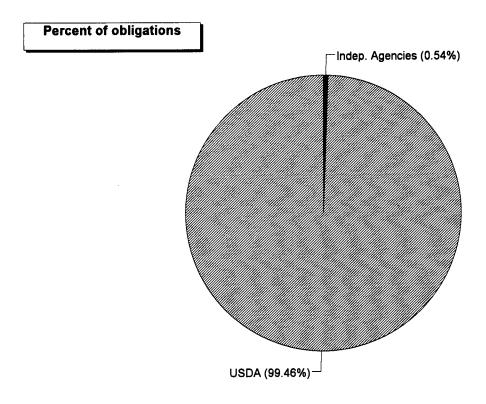

congruence. The following illustrates relationships depicted in the appendixes.

- A function may be associated almost entirely with one agency, which in turn makes almost all of its obligations in that function. For example, the Transportation function is found almost entirely within the Department of Transportation (see pages 61 and 119) whose activities are almost entirely associated with that single function (see pages 31 and 89).
- A function may be found almost entirely within one agency but not represent the dominant share of that agency's obligations. For example, the Agriculture function is found almost exclusively within USDA (see pages 59 and 117), but this function represents less than 35 percent of USDA's total obligations (see pages 20 and 78).
- A department or agency may have the majority of its obligations in one or a few functions but represent varying shares of the obligations in each function. For example, the Department of Energy's fiscal year 1994 obligations were largely in the Energy and National Defense functions (see page 24), but represented 50 percent of the obligations of the former function and only 3 percent of the latter (see pages 55 and 52).
- A function may be distributed across several departments and agencies--each of which may have very different core missions--but may be dominant in only one of the agencies. For example, in fiscal year 1994 the Community and Regional Development function was distributed primarily across, and in descending order, the Department of Housing and Urban Development (HUD), the Federal Emergency Management Agency (FEMA), USDA, and the Department of the Interior (see page 62). However, this function represented about 16, 93, 3, and 14 percent of the agencies' obligations, respectively (see pages 26, 41, 20, and 27).