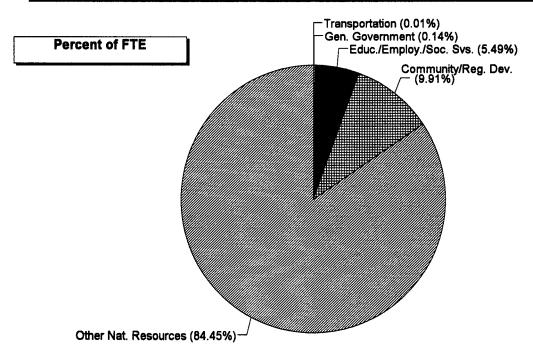

igations)

Page 21 GAO/AIMD-95-115FS

### **Department of Defense**







### **Department of Education**



\$33.9 billion in obligations (1.6 percent of total 1994 obligations)



4,772 FTE (0.7 percent of Education's 1994 obligations)

### **Department of Energy**



#### \$25.2 billion in obligations (1.2 percent of total 1994 obligations)



19,838 FTE (4.0 percent of DOE's 1994 obligations)

### **Health and Human Services**



#### \$354.5 billion in obligations (17.0 percent of total 1994 obligations)



### **Housing and Urban Development**



#### \$34.0 billion in obligations (1.6 percent of total 1994 obligations)



13,071 FTE (1.7 percent of HUD's 1994 obligations)

### Department of the Interior



#### \$11.2 billion in obligations (0.5 percent of total 1994 obligations)



76,283 FTE (25.3 percent of DOI's 1994 obligations)

### **Department of Justice**



### \$13.9 billion in obligations (0.7 percent of total 1994 obligations)



Page 28 GAO/AIMD-95-115FS

## **Department of Labor**



#### \$48.1 billion in obligations (2.3 percent of total 1994 obligations)



17,528 FTE (1.8 percent of DOL's 1994 obligations)

## **Department of State**





#### \$6.9 billion in obligations (0.3 percent of total 1994 obligations)



### **Department of Transportation**



#### \$44.9 billion in obligations (2.2 percent of total 1994 obligations)



### **Department of the Treasury**



\$339.0 billion in obligations (16.2 percent of total 1994 obligations)



157,345 FTE (1.8 percent of Treasury's 1994 obligations)

### **Department of Veterans Affairs**

#### Perce