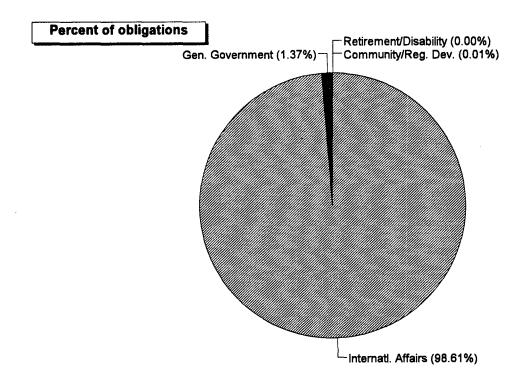

ommission**

### Percent of obligations



\$0.5 billion in obligations (0.0 percent of total 1994 obligations)

# Percent of FTE



3,286 FTE (39.0 percent of NRC's 1994 obligations)

## **National Science Foundation**





### \$3.2 billion in obligations (0.2 percent of total 1994 obligations)

#### **Percent of FTE**



1,207 FTE (2.2 percent of NSF's 1994 obligations)

## **Legislative Branch**



### \$3.6 billion in obligations (0.2 percent of total 1994 obligations)



Note: FTE level estimated by OMB.

## **Judicial Branch**

### Percent of obligations



### \$2.9 billion in obligations (0.1 percent of total 1994 obligations)

### **Percent of FTE**



Admin. of Justice (100.00%)

27,368 FTE (43.3 percent of Judicial's 1994 obligations)

## **Executive Office of the President**



\$20.0 billion in obligations (1.0 percent of total 1994 obligations)



3,072 FTE (0.8 percent of EOP's 1994 obligations)

## **Other Independent Agencies**

**Including Postal Service** 

### Percent of obligations



### \$108.8 billion in obligations (5.2 percent of total 1994 obligations)



871,177 FTE (27.5 percent of Independent Agencies' 1994 obligations)

Page 47 GAO/AIMD-95-115FS

## **Other Independent Agencies**

### **Excluding Postal Service**

### Percent of obligations



### \$57.2 billion in obligations (2.7 percent of total 1994 obligations)



84,569 FTE (5.9 percent of non-USPS Indep. Agencies' 1994 obligations)

Page 48 GAO/AIMD-95-115FS

Page 49 GAO\AIMD-95-115FS

# **1994 Obligations:** Function Summary



# **1994 FTE Levels:** Function Summary



## **National