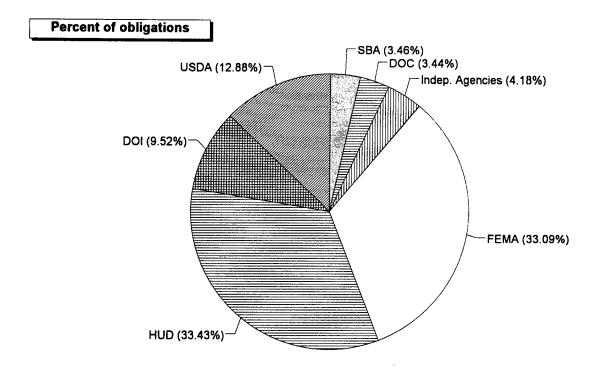

congruence. The following illustrates relationships depicted in the appendixes.

- A function may be associated almost entirely with one agency, which in turn makes almost all of its obligations in that function. For example, the Transportation function is found almost entirely within the Department of Transportation (see pages 61 and 119) whose activities are almost entirely associated with that single function (see pages 31 and 89).
- A function may be found almost entirely within one agency but not represent the dominant share of that agency's obligations. For example, the Agriculture function is found almost exclusively within USDA (see pages 59 and 117), but this function represents less than 35 percent of USDA's total obligations (see pages 20 and 78).
- A department or agency may have the majority of its obligations in one or a few functions but represent varying shares of the obligations in each function. For example, the Department of Energy's fiscal year 1994 obligations were largely in the Energy and National Defense functions (see page 24), but represented 50 percent of the obligations of the former function and only 3 percent of the latter (see pages 55 and 52).
- A function may be distributed across several departments and agencies--each of which may have very different core missions--but may be dominant in only one of the agencies. For example, in fiscal year 1994 the Community and Regional Development function was distributed primarily across, and in descending order, the Department of Housing and Urban Development (HUD), the Federal Emergency Management Agency (FEMA), USDA, and the Department of the Interior (see page 62). However, this function represented about 16, 93, 3, and 14 percent of the agencies' obligations, respectively (see pages 26, 41, 20, and 27).