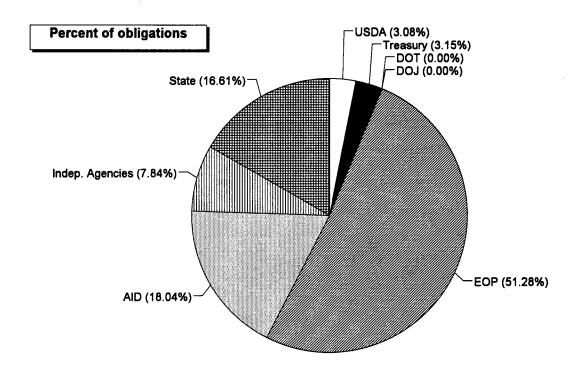

congruence. The following illustrates relationships depicted in the appendixes.

- A function may be associated almost entirely with one agency, which in turn makes almost all of its obligations in that function. For example, the Transportation function is found almost entirely within the Department of Transportation (see pages 61 and 119) whose activities are almost entirely associated with that single function (see pages 31 and 89).
- A function may be found almost entirely within one agency but not represent the dominant share of that agency's obligations. For example, the Agriculture function is found almost exclusively within USDA (see pages 59 and 117), but this function represents less than 35 percent of USDA's total obligations (see pages 20 and 78).
- A department or agency may have the majority of its obligations in one or a few functions but represent varying shares of the obligations in each function. For example, the Department of Energy's fiscal year 1994 obligations were largely in the Energy and National Defense functions (see page 24), but represented 50 percent of the obligations of the former function and only 3 percent of the latter (see pages 55 and 52).
- A function may be distributed across several departments and agencies--each of which may have very different core missions--but may be dominant in only one of the agencies. For example, in fiscal year 1994 the Community and Regional Development function was distributed primarily across, and in descending order, the Department of Housing and Urban Development (HUD), the Federal Emergency Management Agency (FEMA), USDA, and the Department of the Interior (see page 62). However, this function represented about 16, 93, 3, and 14 percent of the agencies' obligations, respectively (see pages 26, 41, 20, and 27).