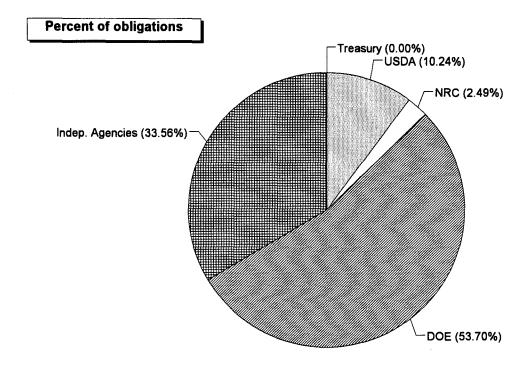

congruence. The following illustrates relationships depicted in the appendixes.

- A function may be associated almost entirely with one agency, which in turn makes almost all of its obligations in that function. For example, the Transportation function is found almost entirely within the Department of Transportation (see pages 61 and 119) whose activities are almost entirely associated with that single function (see pages 31 and 89).
- A function may be found almost entirely within one agency but not represent the dominant share of that agency's obligations. For example, the Agriculture function is found almost exclusively within USDA (see pages 59 and 117), but this function represents less than 35 percent of USDA's total obligations (see pages 20 and 78).
- A department or agency may have the majority of its obligations in one or a few functions but represent varying shares of the obligations in each function. For example, the Department of Energy's fiscal year 1994 obligations were largely in the Energy and National Defense functions (see page 24), but represented 50 percent of the obligations of the former function and only 3 percent of the latter (see pages 55 and 52).
- A function may be distributed across several departments and agencies--each of which may have very different core missions--but may be dominant in only one of the agencies. For example, in fiscal year 1994 the Community and Regional Development function was distributed primarily across, and in descending order, the Department of Housing and Urban Development (HUD), the Federal Emergency Management Agency (FEMA), USDA, and the Department of the Interior (see page 62). However, this function represented about 16, 93, 3, and 14 percent of the agencies' obligations, respectively (see pages 26, 41, 20, and 27).