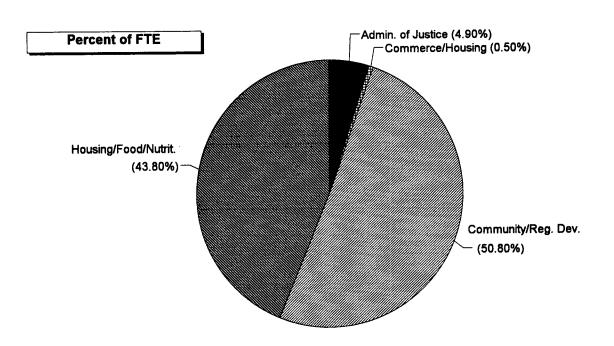

congruence. The following illustrates relationships depicted in the appendixes.

- A function may be associated almost entirely with one agency, which in turn makes almost all of its obligations in that function. For example, the Transportation function is found almost entirely within the Department of Transportation (see pages 61 and 119) whose activities are almost entirely associated with that single function (see pages 31 and 89).
- A function may be found almost entirely within one agency but not represent the dominant share of that agency's obligations. For example, the Agriculture function is found almost exclusively within USDA (see pages 59 and 117), but this function represents less than 35 percent of USDA's total obligations (see pages 20 and 78).
- A department or agency may have the majority of its obligations in one or a few functions but represent varying shares of the obligations in each function. For example, the Department of Energy's fiscal year 1994 obligations were largely in the Energy and National Defense functions (see page 24), but represented 50 percent of the obligations of the former function and only 3 percent of the latter (see pages 55 and 52).
- A function may be distributed across several departments and agencies--each of which may have very different core missions--but may be dominant in only one of the agencies. For example, in fiscal year 1994 the Community and Regional Development function was distributed primarily across, and in descending order, the Department of Housing and Urban Development (HUD), the Federal Emergency Management Agency (FEMA), USDA, and the Department of the Interior (see page 62). However, this function represented about 16, 93, 3, and 14 percent of the agencies' obligations, respectively (see pages 26, 41, 20, and 27).