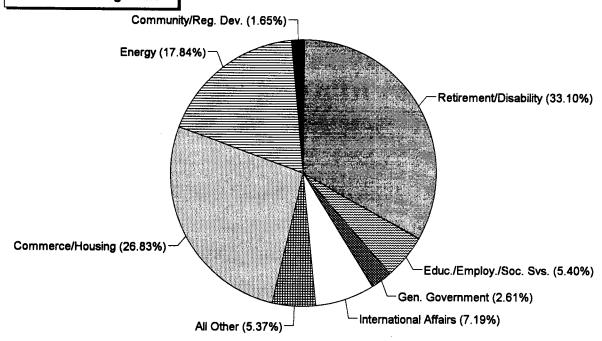

congruence. The following illustrates relationships depicted in the appendixes.

- A function may be associated almost entirely with one agency, which in turn makes almost all of its obligations in that function. For example, the Transportation function is found almost entirely within the Department of Transportation (see pages 61 and 119) whose activities are almost entirely associated with that single function (see pages 31 and 89).
- A function may be found almost entirely within one agency but not represent the dominant share of that agency's obligations. For example, the Agriculture function is found almost exclusively within USDA (see pages 59 and 117), but this function represents less than 35 percent of USDA's total obligations (see pages 20 and 78).
- A department or agency may have the majority of its obligations in one or a few functions but represent varying shares of the obligations in each function. For example, the Department of Energy's fiscal year 1994 obligations were largely in the Energy and National Defense functions (see page 24), but represented 50 percent of the obligations of the former function and only 3 percent of the latter (see pages 55 and 52).
- A function may be distributed across several departments and agencies--each of which may have very different core missions--but may be dominant in only one of the agencies. For example, in fiscal year 1994 the Community and Regional Development function was distributed primarily across, and in descending order, the Department of Housing and Urban Development (HUD), the Federal Emergency Management Agency (FEMA), USDA, and the Department of the Interior (see page 62). However, this function represented about 16, 93, 3, and 14 percent of the agencies' obligations, respectively (see pages 26, 41, 20, and 27).