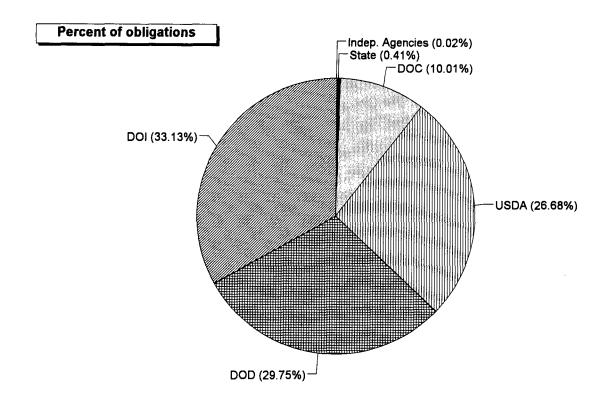

obligations



### \$19.3 billion in obligations (0.9 percent of total 1995 obligations)

#### Percent of FTE



20,925 FTE (6.2 percent of this function's 1995 obligations)

Page 112 GAO/AIMD-95-115FS

# **Energy**



\$23.9 billion in obligations (1.1 percent of total 1995 obligations)



33,464 FTE (7.4 percent of this function's 1995 obligations)

## **Natural Resources and Environment**

For purposes of clarity, this budget function is divided into two components:

- → Pollution Control and Abatement (Page 115)
- Other Natural Resources (Page 116)

## **Pollution Control and Abatement**



\$8.0 billion in obligations (0.4 percent of total 1995 obligations)





18,940 FTE (12.3 percent of this component's 1995 obligations)

Page 115 GAO/AIMD-95-115FS

## **Other Natural Resources**







# **Agriculture**



## \$29.3 billion in obligations (1.4 percent of total 1995 obligations)



Page 117 GAO/AIMD-95-115FS

# **Commerce and Housing Credit**



\$84.7 billion in obligations (3.9 percent of total 1995 obligations)



859,867 FTE (35.7 percent of this function's 1995 obligations)

# **Transportation**

#### Percent of obligations



\$47.4 billion in obligations (2.2 percent of total 1995 obligations)

#### **Percent of FTE**



78,617 FTE (8.4 percent of this function's 1995 obligations)

# **Community and Regional Development**



\$17.8 billion in obligations (0.8 percent of total 1995 obligations)



# **Education, Employment, Social Services**



\$63.9 billion in obligations (3.0 percent of total 1995 obligations)



35,205 FTE (2.6 percent of this function's 1