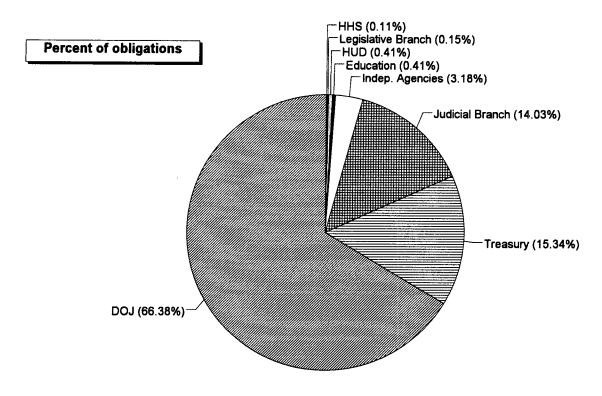

Appendix II summarizes fiscal year 1994 obligation patterns by function for each department and agency. As this appendix shows, most federal departments and agencies addressed more than one budget function, that is, more than one mission or area of national need. For example, the Department of Agriculture (USDA) obligated funds to 10 functions; 15 executive departments and agencies made obligations in three or more functions. Alternatively, the Department of Veterans Affairs and the Environmental Protection Agency obligated funds to only one function.