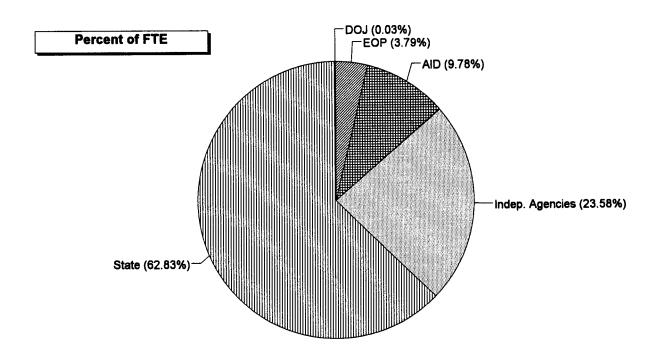

Similarly, comparing the share of obligations to the share of FTEs can suggest inquiries about the nature, role, or method of service delivery for a department or agency within a given mission area. For example, a large share of Department of Labor (DOL) obligations are associated with Income Security and Unemployment but, due to the implementation approach for DOL's programs, this function represents a small share of its FTEs (see pages 29 and 87). In contrast, the Health function accounts for about 30 percent of the Department of Health and Human Services obligations but drives over 90 percent of its FTEs (see page 25 and 83).